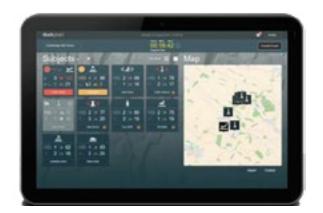

## NATIONAL SCALE COMMAND & CONTROL

#### TRANSFORMING INFORMATION

Seven Dragons intelligence Command Control platform gives operators access to all mission critical information, collected from cameras, intelligent video surveillance, HUMINT, OSINT, Al alarm based monitoring and data gathered from multiple sensors.

Our advanced command center ensures effective communication and information sharing across multiple agencies, platforms and departments.

Employing advanced video analytics driven by deep learning AI, the system can analyse video streams in real-time, and recognise anomalies that indicate suspicious behaviour.

#### **FACILITATES**

- Integrating Data from multiple sources.
- Accurate Real-Time Intelligence- Recieving and generating actionable Intelligence,
- Effective Collaboration between Multiple Security & Safety Services
- Management Platform-Enables effective planning and management of resources and events.