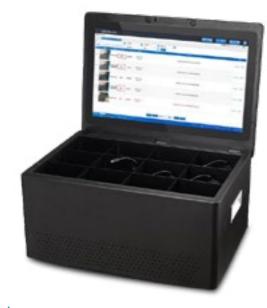

### DOCKING SYSTEM

### DFX4235

12 Body Worn Cameras (BWC) can be connected simultaneously to the Docking Station. The data is automatically extracted and uploaded to the main server and Event Mangement System. The docking station also charges the BWC. Intuitive touch screen PC allows officers to review all recorderd data from the BWC whilst in the vehicle.