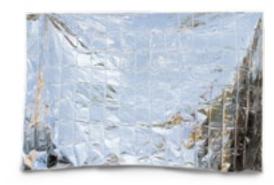

### **EMERGENCY BLANKET**

### DFY0062

Provides essential warmth, treating and preventing the onset of hypothermia. Reflecting almost all radiated body heat produced back to the patient.