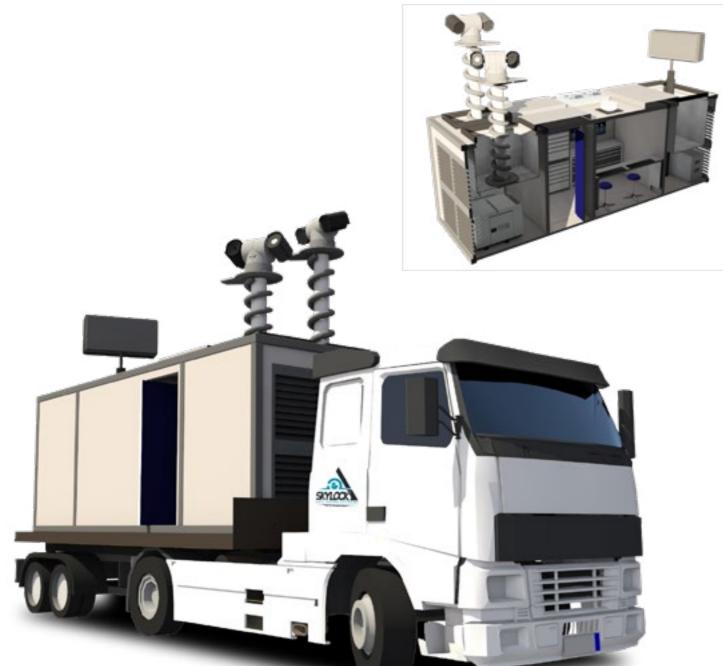

#### COMMAND & CONTROL VEHICLE

#### DFS3115

The C&C vehicle can be adapted for a variety of missions that require front-line command and control capabilities for Law Enforcement, Security and Defense Forces.