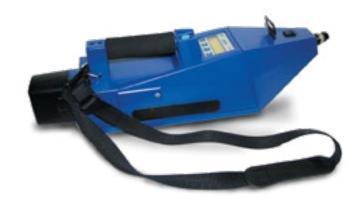

## UNDER VEHICLE INSPECTION SYSTEM

#### DFS3155

Enables the inspection of the vehicle's chassis bottom. Used to inspect vehicles entering security sensitive areas.

Designed for screening cargo and luggage to detect

concealed weapons, explosives, contraband or

manifest fraud at airports, ports, courts, customs,