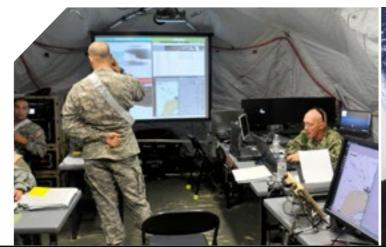

#### FIELD COMMAND CONTROL

#### DFS5004

A fully comprehensive deployable solution for monitoring and analyzing data from multiple video sources in parallel. Supports automatic detection, alerts and event management.

The system includes a wide range of detection functions related to people, vehicles and static objects.