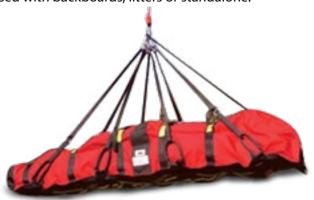

RESCUE NET

survivors by helicopter.

Safe means of pick-up and transport of personnel and/or

DFS5068

DFS5053

Developed for helicopter rescue. The bag can be used with backboards, litters or standalone.

▶ BACKBOARD STABILIZER