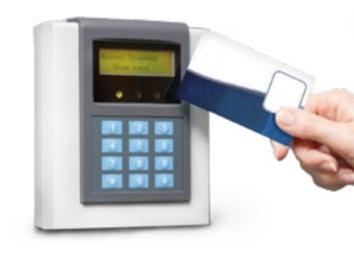

#### CARD READER

#### DFS5022

A sophisticated PC configurable, maximum security Access Control System.