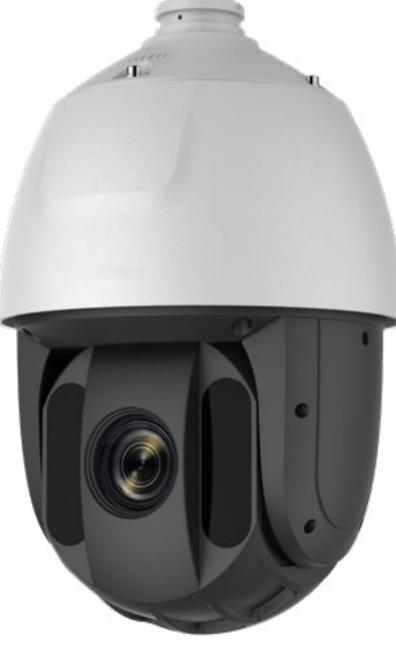

### OUTDOOR-READY PTZ IP CAMERA

#### DFX4982

The IP66-rated, PTZ IP camera, delivers 2 mega-pixel video in full frame, including day/ night video streaming and recording 24/7, with up to 150m of IR night vision. It offers full pan/ tilt functionality and a 25x optical zoom for detailed examination. It can be easily installed via PoE+ with remote access via VMS. Imaging technologies are included to help produce clearer picture and video motion detection alarms can be configured to alert users of possible incidents and to prompt certain tasks such as moving the camera directly to a pre-set location.