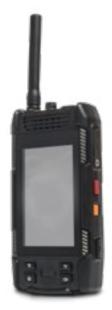

# TACTICAL WEARABLE SURVEILLANCE

DFS5060

Transmits video and audio stream via 3G / 4G mobile or WI-FI networks. Built-in GNSS, & Blue tooth module with high-definition camera. Provides device positioning, image capturing, video and audio recording, and fingerprint Fingerprint identification.