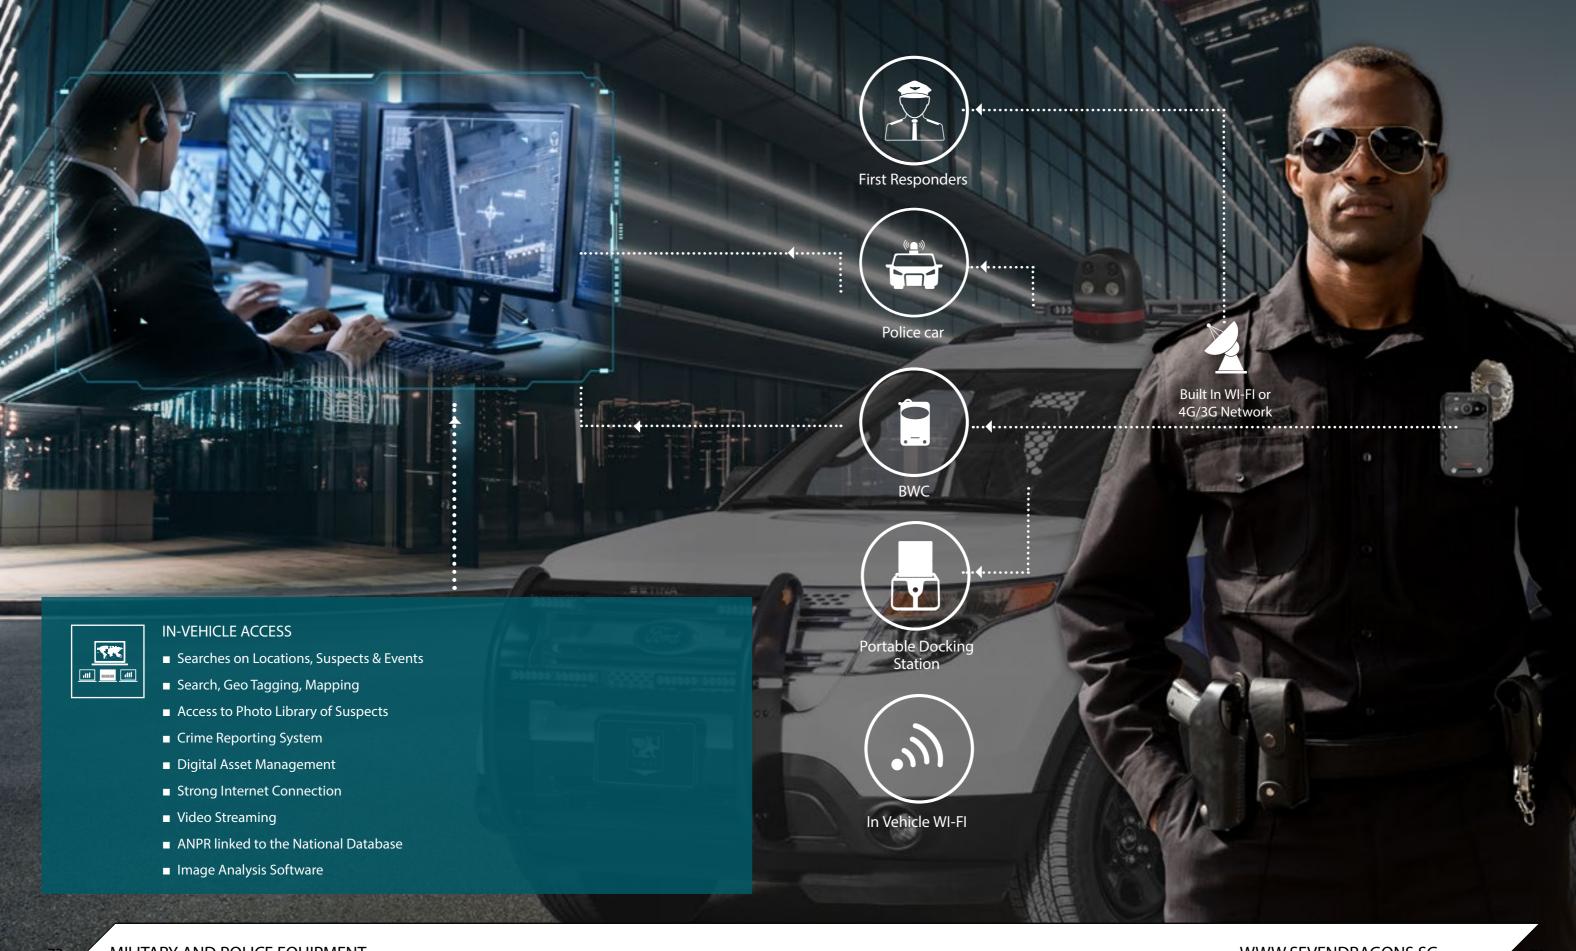

### SMART POLICE VEHICLE

# MAGNETIC ROOF MOUNTED RECORDER

DFZ0511

### **BODY-WORN CAMERA**

### DFX0849

Light-weight body worn camera, has encrypted memory, Durable and easily attached to a monitor to record the officers every move. When fully integrated with our command center - this allows the officers to constantly keep their eyes on the mission and record valuable evidence.

### DOCKING SYSTEM

### DFX4235

12 Body Worn Cameras (BWC) can be connected simultaneously to the Docking Station. The data is automatically extracted and uploaded to the main server and Event Mangement System. The docking station also charges the BWC. Intuitive touch screen PC allows officers to review all recorderd data from the BWC whilst in the vehicle.

### MOBILE ANPR

### DFX6162

Uses up to four dual-lens LPR Cameras, each with integrated Digital Signature Processors (DSP), and advanced imaging and recognition algorithms.