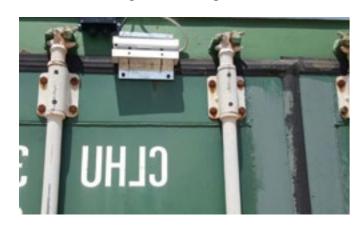

#### ▶ VIBRATION SENSOR SYSTEM

DFS5059

Vibration sensor based smart fence solution solves complex intrusion scenarios including: climbing, cutting, sabotage and more. Easy and swift deployment on all fence types, walls and concertina coils.

## BUNKER & CONTAINER PROTECTION SYSTEM

DFS5060

Seismic / acoustic sensor system provides detection and early alert on intrusion attempts. Detects a wide variety of burglary tools and methods, including blowtorching and drillers.