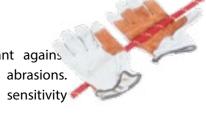

### **GLOVES**

DFS5044

The palm is resistant agains heat, water and abrasions. ensures maximum sensitivity and work comfort.