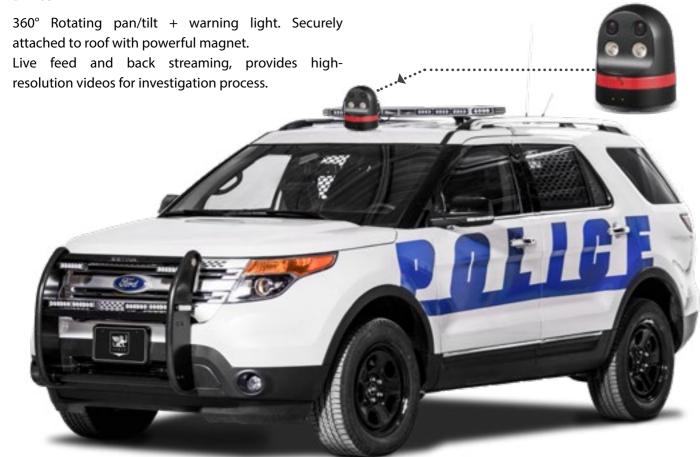

icient. Your Police will be equipped with easy to use systems that enable them to input data and access intelligence whilst out in the field, helping to reduce their workload and help to speed up their investigation processes.

# COMMAND & CONTROL CAPABILITIES



## **SMART APPLICATIONS**



### VITALS SIGN SENSOR

### DFX2242

Tracks the officers vital signs and learns the wearer's habits and vital signs, adjusting it's norms according to the user. This allows alerts of any impending medical crisis situation.



### **EVERY SECOND COUNTS**

74

Whether accident, crime or act of terror, time is of the essence, Police and First Responders need accurate, real-time information to dispatch resources and respond rapidly.





### SMART POLICE VEHICLE

# MAGNETIC ROOF MOUNTED RECORDER

DFZ0511



### **BODY-WORN CAMERA**

### DFX0849

Light-weight body worn camera, has encrypted memory, Durable and easily attached to a monitor to record the officers every move. When fully integrated with our command center - this allows the officers to constantly keep their eyes on the mission and record valuable evidence.



### DOCKING SYSTEM

### DFX4235

12 Body Worn Cameras (BWC) can be connected simultaneously to the Docking Station. The data is automatically extracted and uploaded to the main server and Event Mangement System. The docking station also charges the BWC. Intuitive touch screen PC allows officers to review all recorderd data from the BWC whilst in the vehicle.



### MOBILE ANPR

### DFX6162

Uses up to four dual-lens LPR Cameras, each with integrated Digital Signature Process