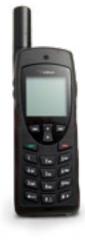

# PUSH-TO-TALK IRIDIUM SATELLITE PHONE

DFS4207

Designed for global use, even when access to fixed or mobile telecoms infrastructure is limited or non-existent. The PTT uses the Iridium satellite network for worldwide connectivity. Provides secure one-to-many voice and data connectivity. Ruggedly engineered to support high intensity users in the harshest conditions.