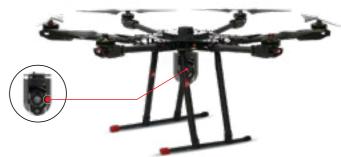

#### ▶ ADVANCED HIGH PERFORMANCE UAV SYSTEM

#### DFS8040

Equipped with a gimbaled, stabilized high performance EO & IR payload that is interchangeable with other sensors that are up to 3kg.