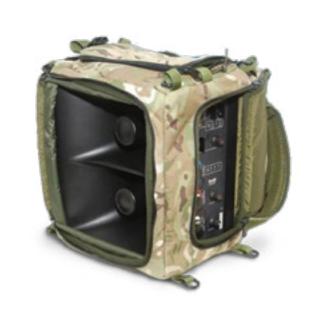

#### ACOUSTIC HAILING DEVICE

DFS5012

Provides an acoustic system that easily overcomes high background noise environments.