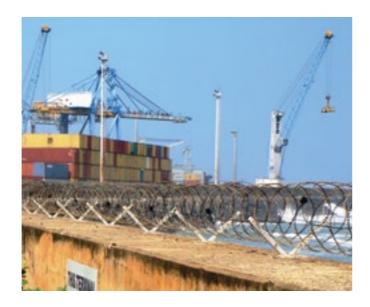

### MARINE PORT PROTECTION

Approximately 90% of global trade is transported by sea and ports are vulnerable to a wide array of threats; ranging from the trafficking of weapons, narcotics and people trafficking to smuggling other illegal contraband. Terror groups are using ships and containers as bombs for targeted terror attacks. For a large port with a vast influx of people and goods coming in and out of the port, securing the port and its perimeters has become a greater challenge.

Seven Dragons delivers an integrated port security platform providing comprehensive port protection. Integrating underwater and surface sensors, video surveillance and technologies to detect and track threats from boats, underwater divers, submersibles, swimmers and drones.