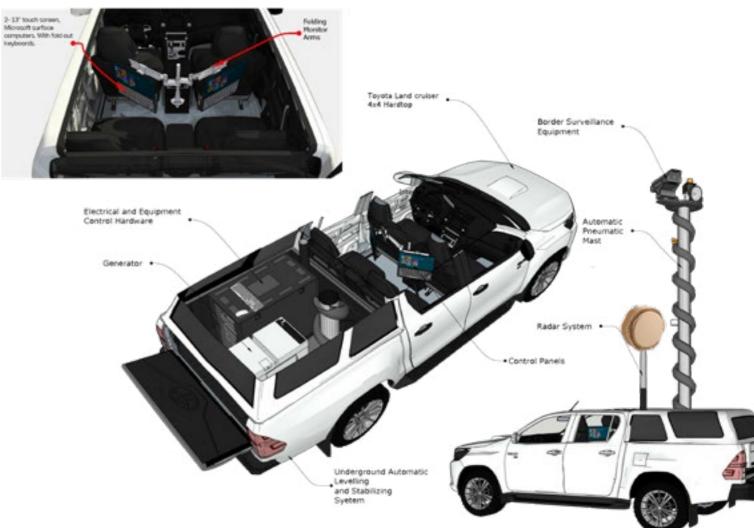

## BORDER CONTROL VEHICLE

#### SEVEN DRAGONS BORDER CONTROL VEHICLE CONCEPT

Facilitates the monitoring of border activities from both air and land. The different sensors are used to gather information which is relayed to the Command Control. Using the disseminated data, operators are able to make fast decisions based on real-time intelligence. Fully customizable

the vehicle includes:

Light-weight radar -Improves sub clutter visibility by approximately 30dB.

Advanced Radar System - Provides increased detection of small targets, creating an accurate situational awareness picture.

IMSI Catcher - Performs "cell spoofing" with wide area coverage forcing cell phones to register via a customized cell. The system identifies the unique IMSI and TMSI numbers associated with each phone.

Powerful Night/Day Multi-Sensor Observation System allows long range observation and detection using high-level thermal imaging and CCD technology.