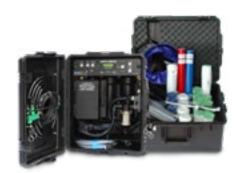

# WATER PURIFICATION CONTAINER SYSTEM

### DFY0030

Designed to supply high quality and safe drinking water from different water sources.