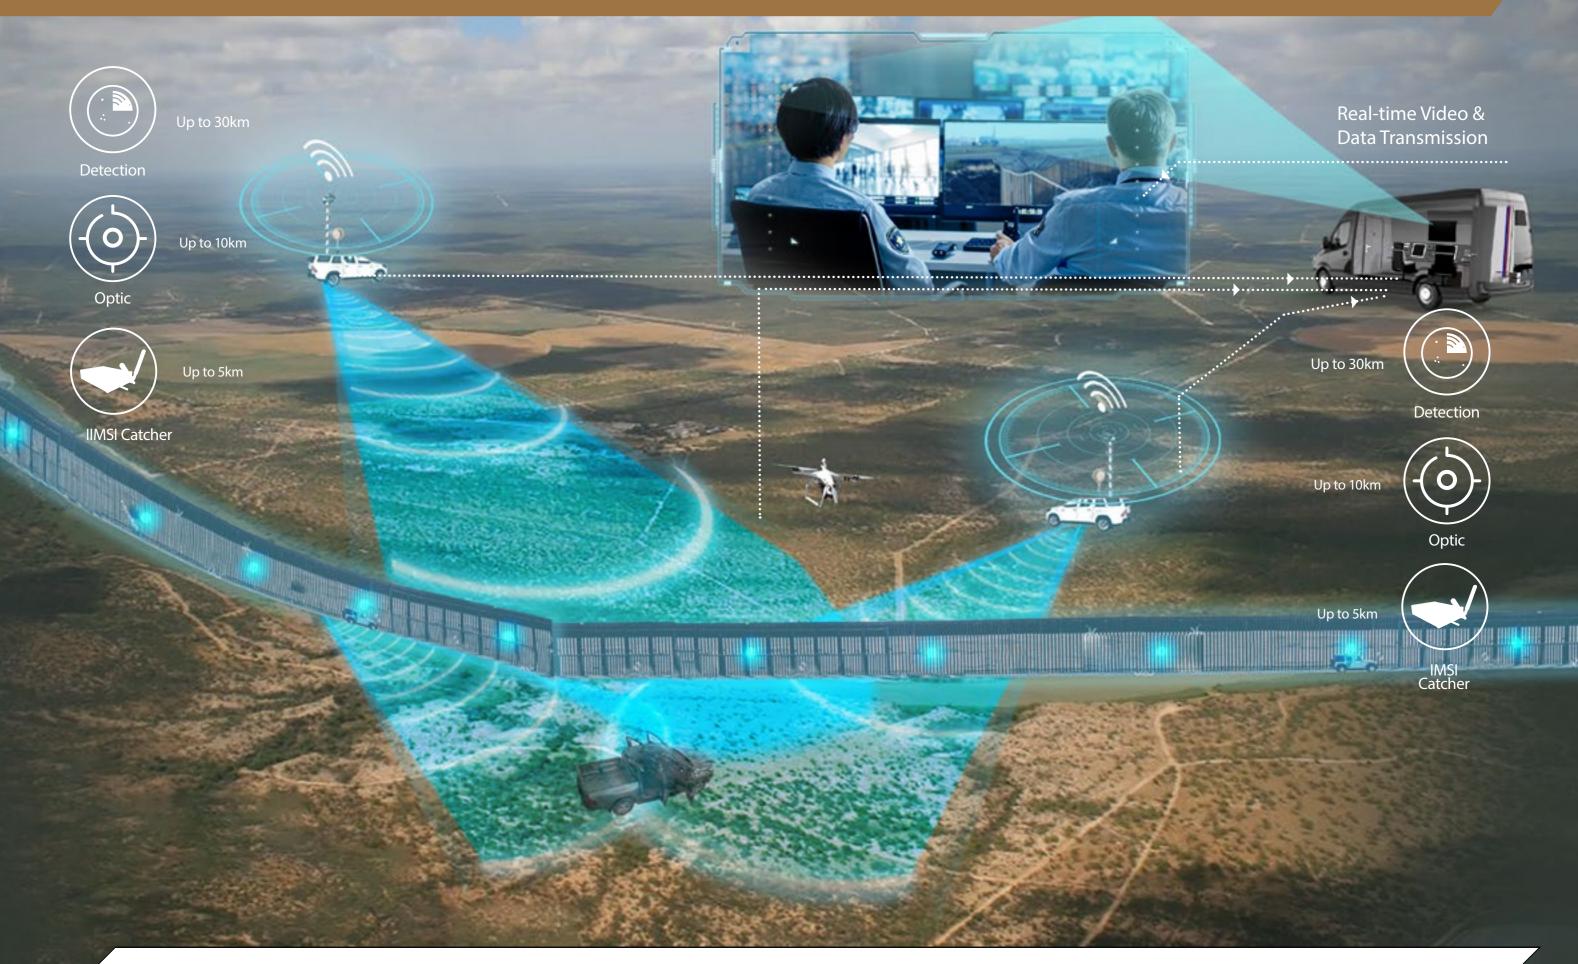

## BORDER CONTROL VEHICLE

#### SEVEN DRAGONS BORDER CONTROL VEHICLE CONCEPT

Facilitates the monitoring of border activities from both air and land. The different sensors are used to gather information which is relayed to the Command Control. Using the disseminated data, operators are able to make fast decisions based on real-time intelligence. Fully customizable

the vehicle includes:

Light-weight radar -Improves sub clutter visibility by approximately 30dB.

Advanced Radar System - Provides increased detection of small targets, creating an accurate situational awareness picture.

IMSI Catcher - Performs "cell spoofing" with wide area coverage forcing cell phones to register via a customized cell. The system identifies the unique IMSI and TMSI numbers associated with each phone.

Powerful Night/Day Multi-Sensor Observation System allows long range observation and detection using high-level thermal imaging and CCD technology.