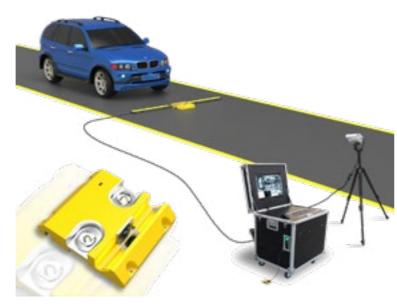

## UNDER VEHICLE INSPECTION SYSTEM

#### DFS3155

Enables the inspection of the vehicle's chassis bottom. Used to inspect vehicles entering security sensitive areas.

Designed for screening cargo and luggage to detect

concealed weapons, explosives, contraband or

manifest fraud at airports, ports, courts, customs,