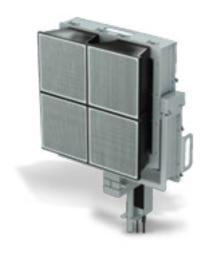

#### LIGHT PROJECTORS

DFS5010

Constructed of formed aluminum, all seams are welded and sealed to withstand adverse weather conditions.