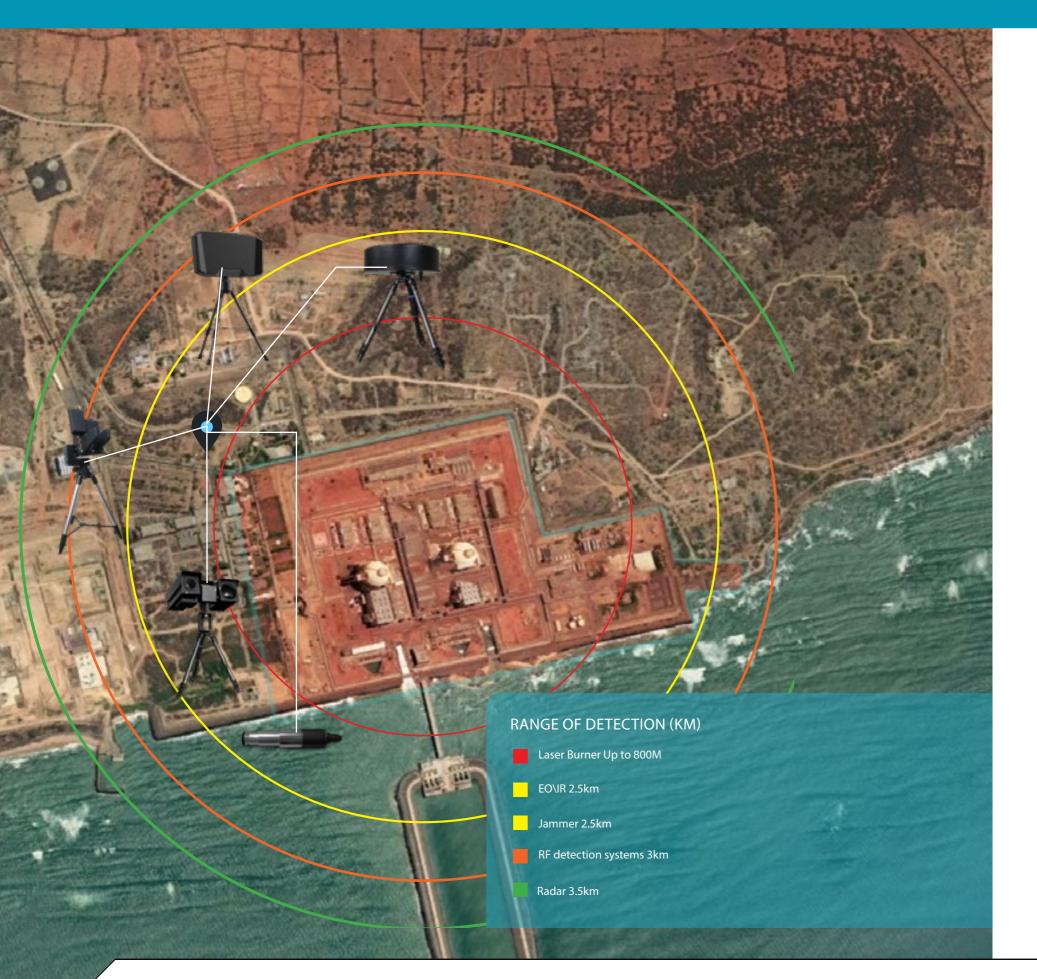

#### PROTECTING SENSITIVE ASSETS

SKYLOCK delivers an active modular system providing full coverage of large areas, mitigating drone attacks to critical infrastructures, military and civilian targets.

Radar Detection 360° RF Detection

#### Detection

Drone Against Drone Laser Burner Drone Capture Hard Kill

#### Destruction

Control Taking

#### Take Over

EO/IR Detection Target Verification

#### EO/IR Acquisition

Smart Neutralization
Drone Capture
Drone & Operator Extraction
Hand Handled Jammer

#### Neutralisation

Management of up to 200 drones simultaneously.

Swarm