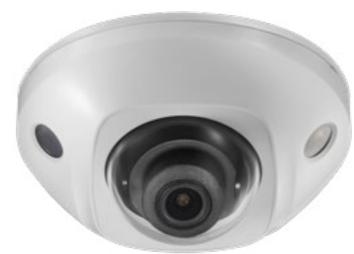

#### ▶ IP66

#### DFX0981

The IP66-rated, outdoor camera with a 97° viewing angle delivers 5 megapixel video at up to 20 fps. True day/night capability and built-in IR LEDs which provide up to 10m of IR vision.

It can be easily installed via PoE with remote access via VMS.