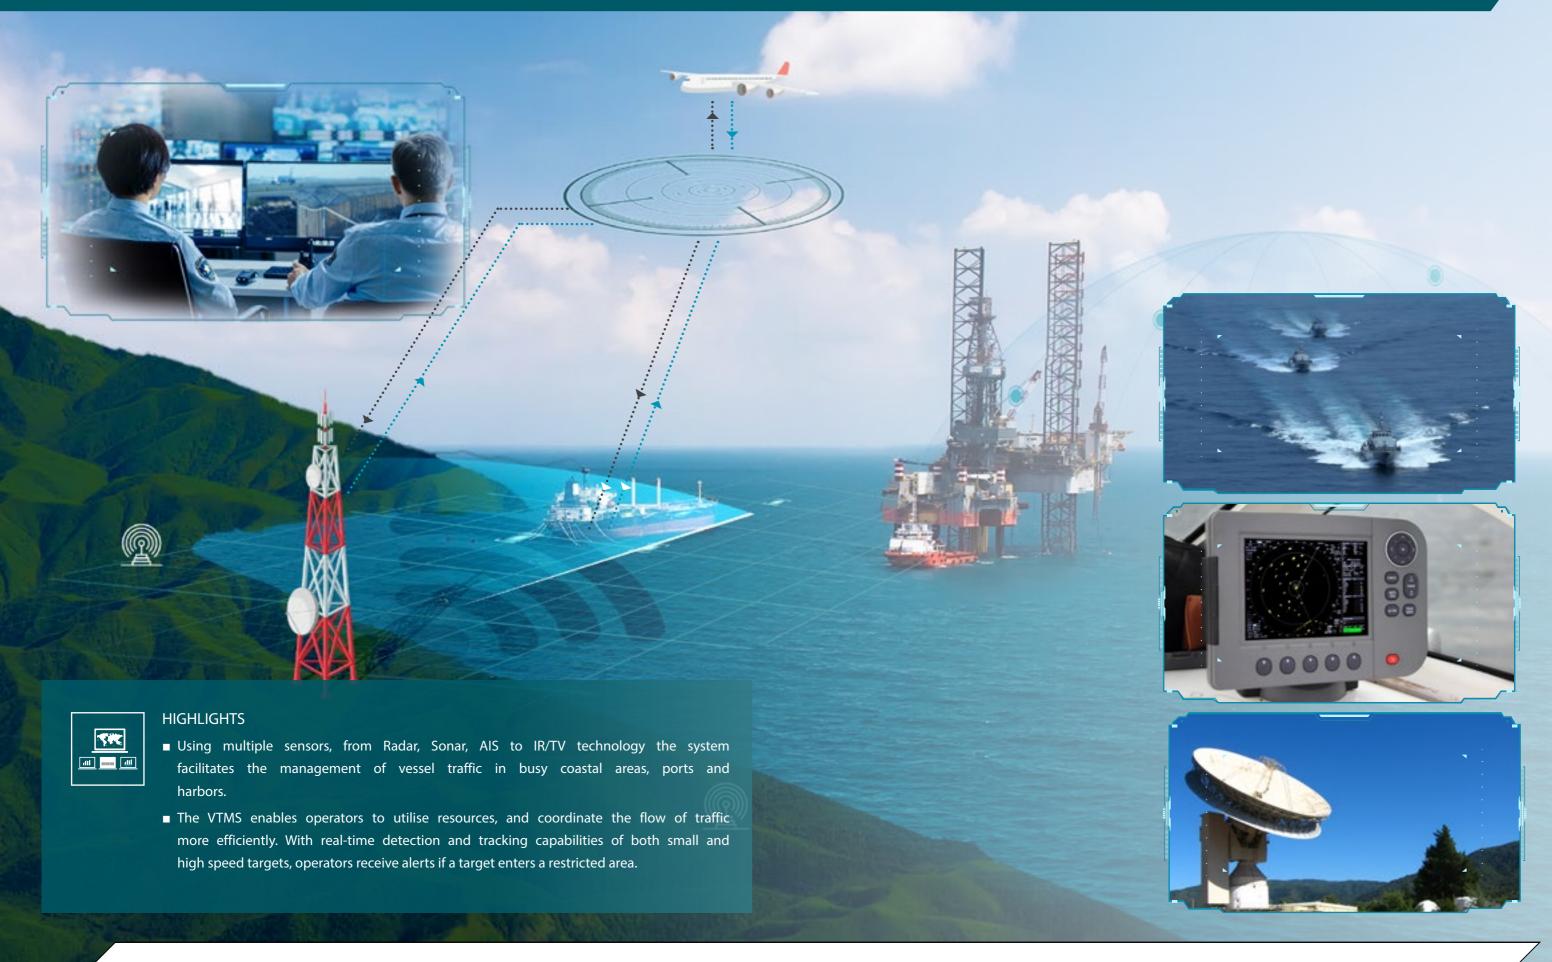

### MARINE PORT PROTECTION

Approximately 90% of global trade is transported by sea and ports are vulnerable to a wide array of threats; ranging from the trafficking of weapons, narcotics and people trafficking to smuggling other illegal contraband. Terror groups are using ships and containers as bombs for targeted terror attacks. For a large port with a vast influx of people and goods coming in and out of the port, securing the port and its perimeters has become a greater challenge.

Seven Dragons delivers an integrated port security platform providing comprehensive port protection. Integrating underwater and surface sensors, video surveillance and technologies to detect and track threats from boats, underwater divers, submersibles, swimmers and drones.

#### **MULTIPLE SENSORS**

Integrating multiple sensors & sub-systems provides port authorities with a complete situational overview of the many operational centers within the port.

#### **EVENT ALERTS**

Automatic alerts for security breaches, reduction in activity and system or equipment failure.

#### SECURING THE CIRCLE OF DEFENSE

The real-time analysis and management systems monitor and facilitate better work procedures, and the management of crews and sub-contractors.

## MARINE PORT PROTECTION

# VESSEL TRAFFIC MANAGEMENT SYSTEM (VTMS)