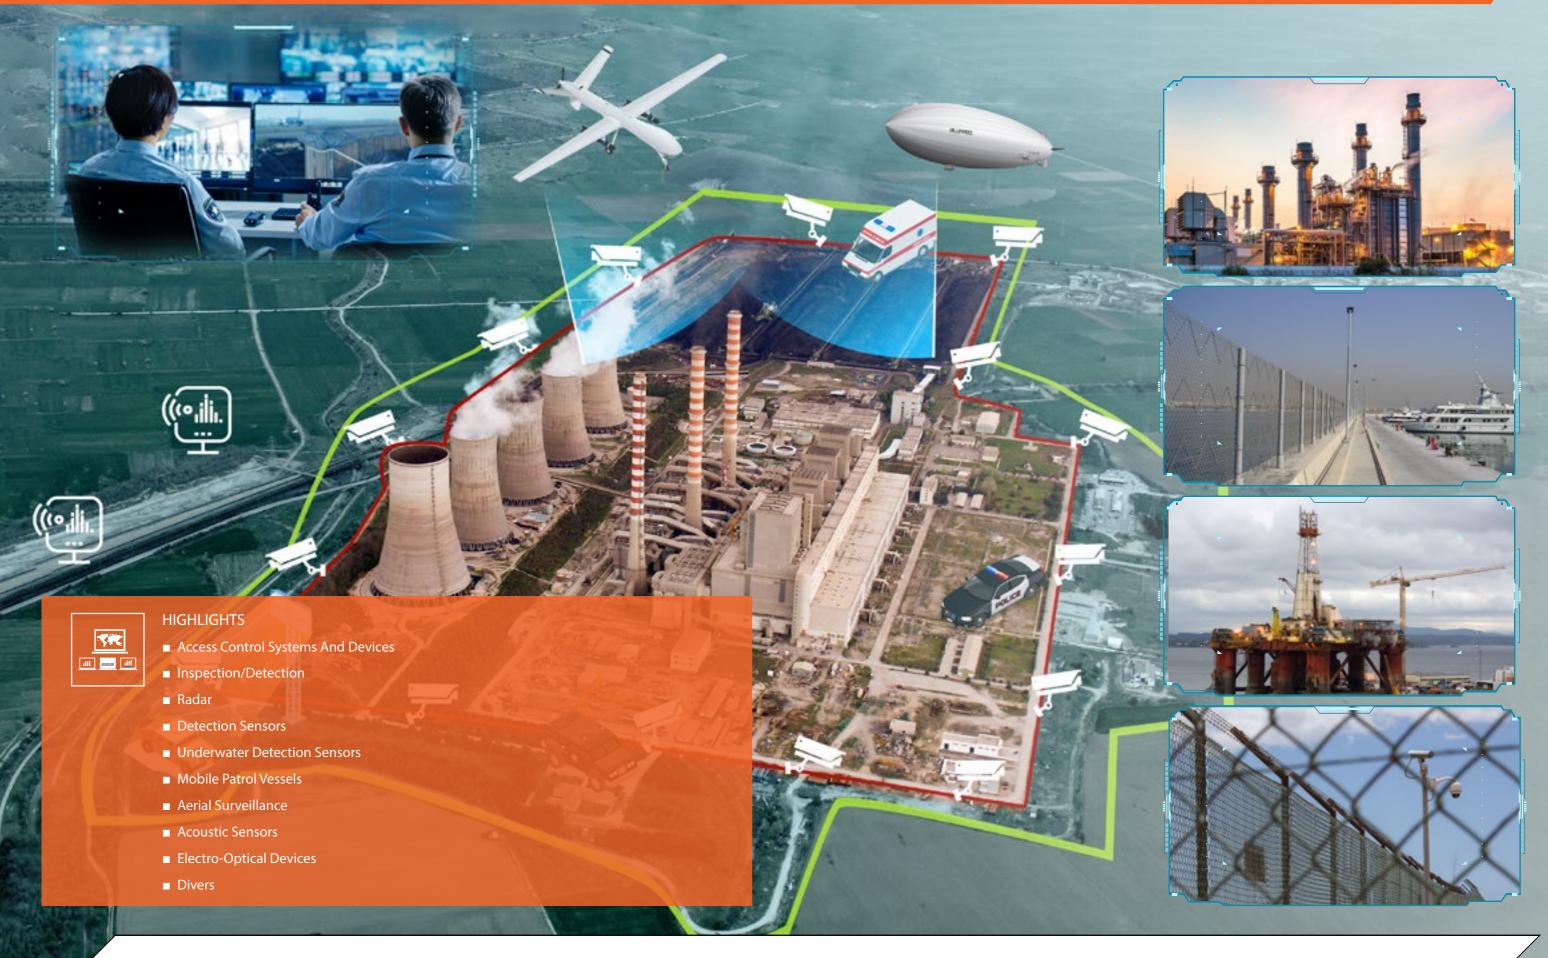

## CRITICAL INFRASTRUCTURES ONSHORE/OFFSHORE

#### **VULNERABLE TO THREATS**

Critical Infrastructures are vulnerable to a wide range of physical threats such as industrial disasters and physical or cyber-attacks from criminal and terrorist organisations. The introduction of IoT devices has rendered critical infrastructures even more vulnerable to cyber-attacks. These attacks have the potential to not only disrupt operations, causing physical and economic damage, they also pose a potential threat to public safety.

#### SECURING CRITICAL INFRATRUCTURES

Powered by advanced technologies, Seven Dragons provides a holistic solution to protect both on-shore and off-shore critical assets. Seamlessly integrating a wide array of sensors and technologies, our integrated Command Control Management Platform creates a unified hub, enabling security operators to monitor both external perimeters and internal systems.

Seven Dragons experts take care of the entire project, from the initial on-site analysis to the planning, design and implementation. We will ensure that your facilities are equipped with advanced technologies, equipment and procedures, ensuring the safety and security of the site, your employees and the surrounding communities.

# SECURING CRITICAL INFRATRUCTURES