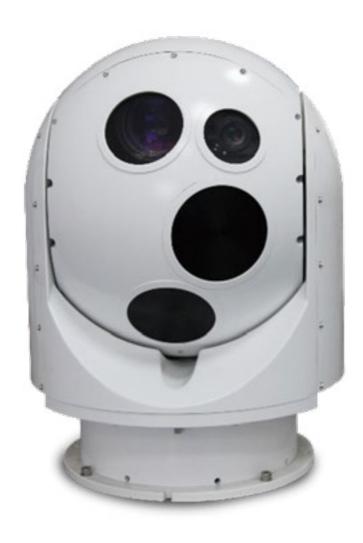

#### GYRO STABILIZED IR THERMAL **CAMERA**

DFX2898

The IP66 rated, remote infrared detection unit, with uncooled /cooled FPA is fog resistant and incorporates High Definition telephoto lens with auto focus function for High-precision spherical turntable with active gyro-stabilization, target tracking and laser illumination.