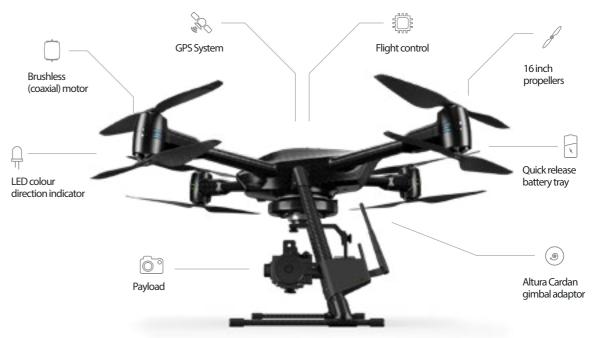

## AERIAL SURVEILLANCE & OBSERVATION

#### **FEATURES**

- Custom Mission Planning with GPS Waypoint
- Day/Night Payload (up to 350g)
- Stabilized Loitering
- Return to Launch

- Circling Mode
- Follow-me Function
- Full Autonomous Mission
- Endurance: Up to 45 mins