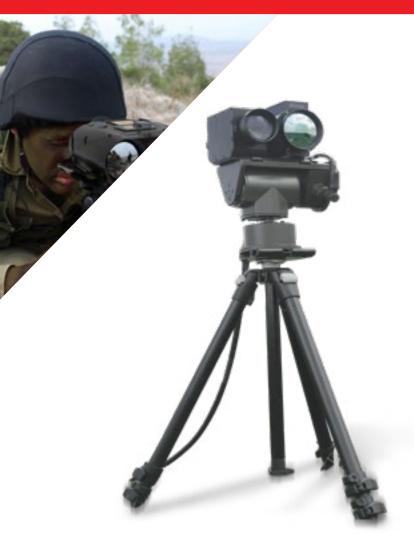

# MAN-PORTABLE TARGET ACQUISITON SYSTEM

DFS5057

Advanced target acquisition system for fast, accurate and simple SIR, FO, JTAC and Fire Support Missions.