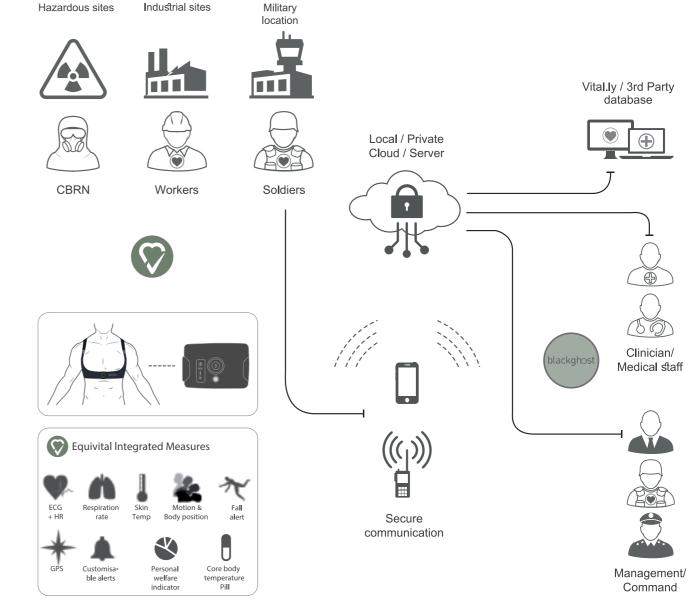

### VITALS SIGN SENSOR

### DFX2242

Tracks the officers vital signs and learns the wearer's habits and vital signs, adjusting it's norms according to the user. This allows alerts of any impending medical crisis situation.