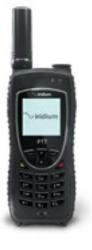

# PUSH-TO-TALK IRIDIUM SATELLITE PHONE

DFS4207

Designed for global use, even when access to fixed or mobile telecoms infrastructure is limited or non-existent. The PTT uses the Iridium satellite network for worldwide connectivity. Provides secure one-to-many voice and data connectivity. Ruggedly engineered to support high intensity users in the harshest conditions.