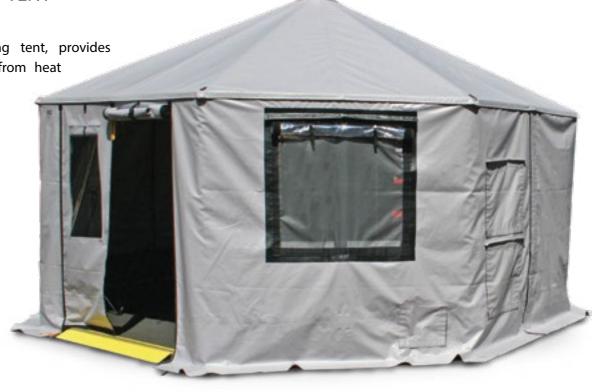

### FIRE REHAB TENT

DFS5046

Specialized cooling tent, provides firefighters relief from heat during fires.