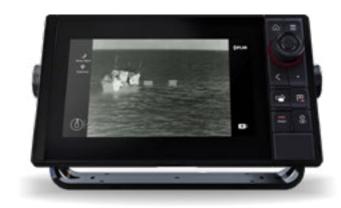

#### GPS CHART PLOTTER

DFZ0705

Used by vessel patrol ships for multi-function operational modes.

High Resolution touch screen with network connectivity .

- Supports sharing of sonar and maps, open or dome radar, IP cameras and data to multiple units.
- Supports AIS –to Track and Target
- Supports Wireless Connectivity