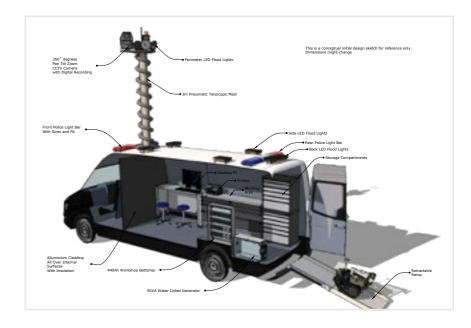

#### FIELD COMMAND CONTROL

#### DFS5004

A fully comprehensive deployable solution for monitoring and analyzing data from multiple video sources in parallel. Supports automatic detection, alerts and event management.

The system includes a wide range of detection functions related to people, vehicles and static objects.