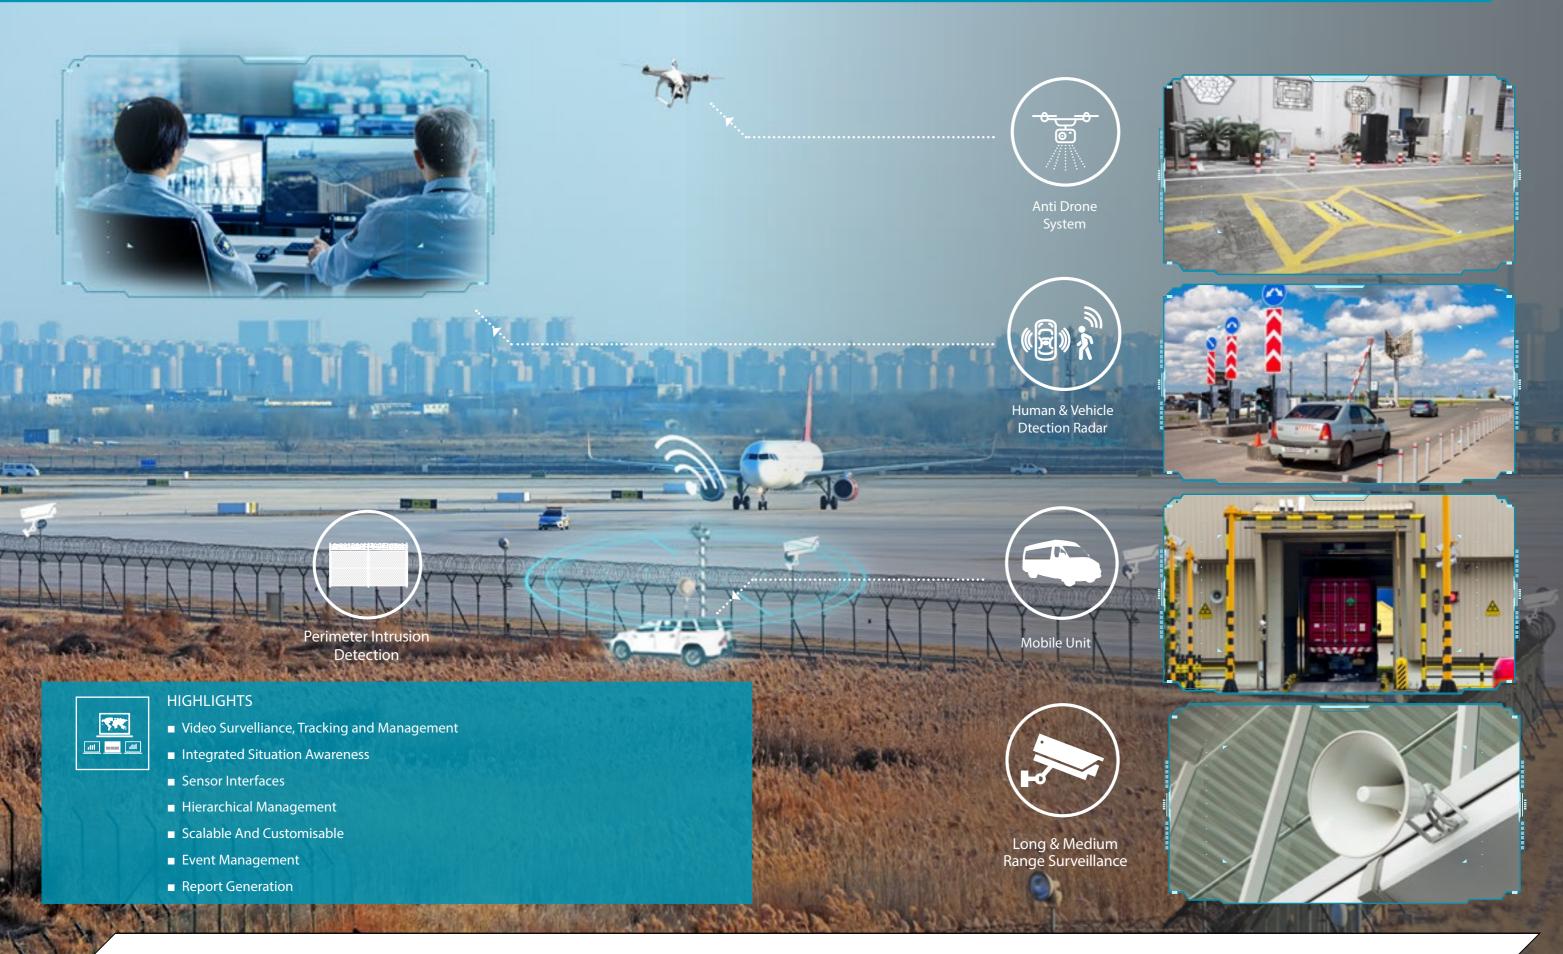

# BORDER PROTECTION CONCEPT

#### MONITORING, DETECTION & PROTECTION

Seven Dragons Border Protection Concept provides Law Enforcement, Border Control Units and HLS Agencies with integrated solutions and technologies to ensure maximum protection of air-space, territorial borders and waters.

Seven Dragons C2I platform facilitates communication between the National Command Center and Mobile Field Command, creating a clear awareness picture and enhancing operability between civil authorities and multiple forces.

- Intelligence Platforms
- Field Surveillance & Intelligence vehicles
- Visual Intelligence
- Visual Observation/Fast Deployment Observation
- Interception/ Tactical Interception
- Cyber Defense
- Web Intelligence Tools
- Intelligence Tracking
- Geo-Tactical integrated solution