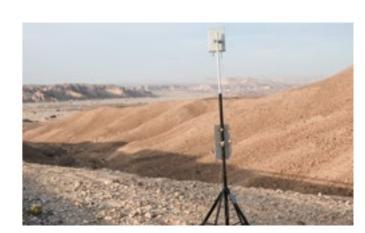

#### ▶ IR & MW POLE SYSTEM

#### DFS5062

Combined IR & Microwave for virtual protection. Ideal for private residences as a 2nd line of detection. Designed to assimilate a light post.