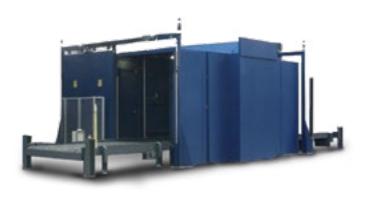

#### CONTAINER X-RAY SCREENING

#### DFS5028

**DFS1018** 

Universal X-ray system for cars, vans, large size pallets and containers. Outstanding image presentation with high image quality.

X-RAY LUGGAGE INSPECTION