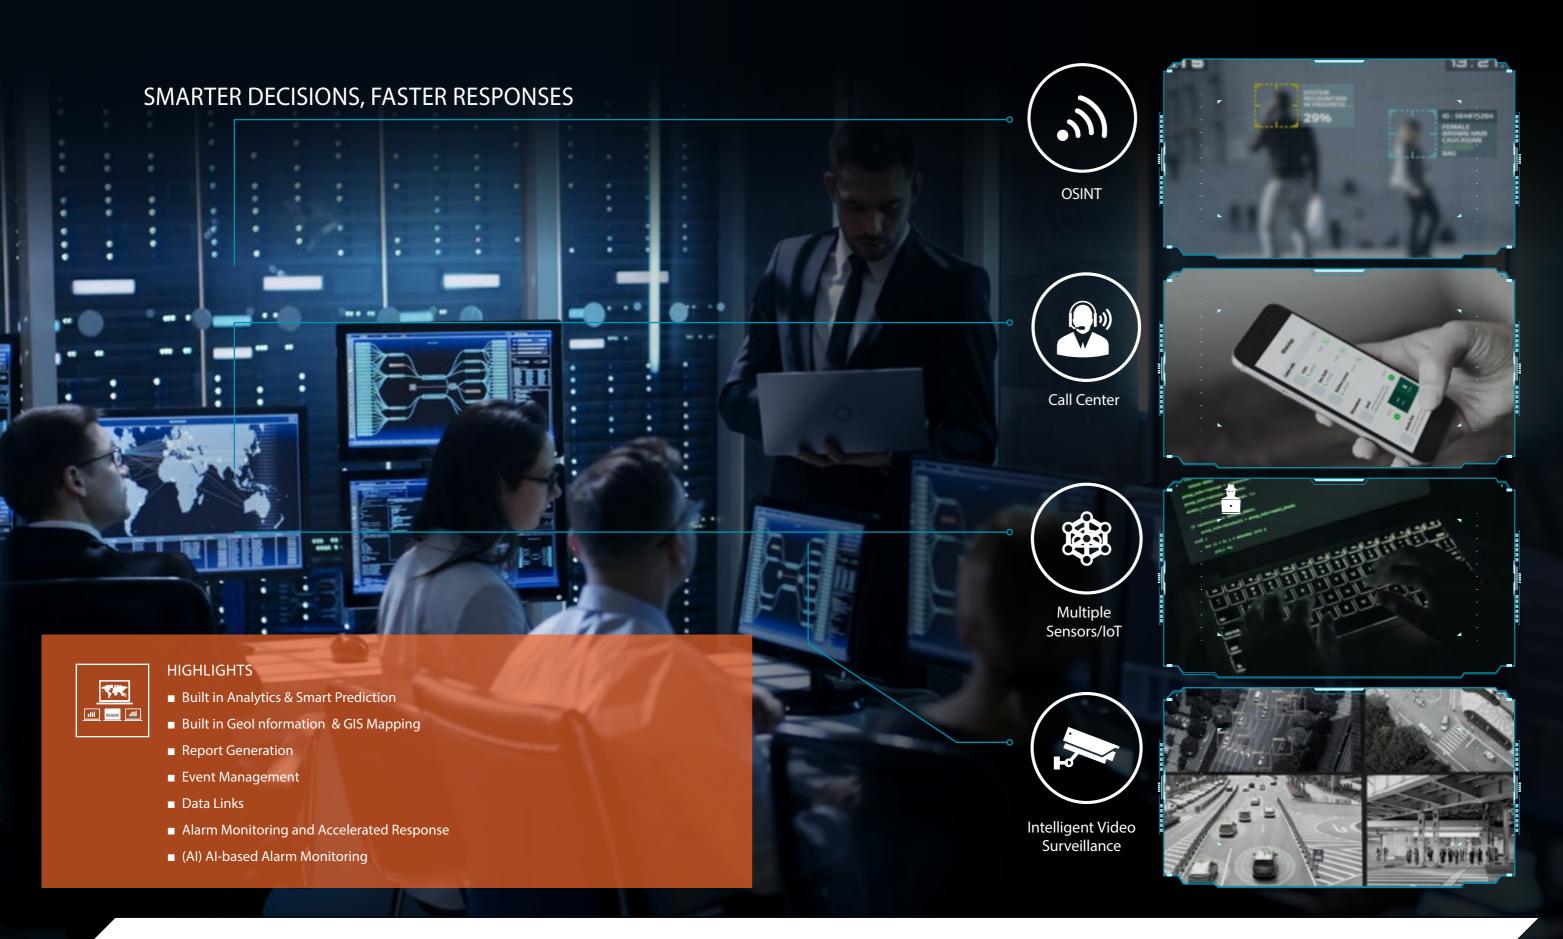

#### TRANSFORMING INFORMATION

Seven Dragons intelligence Command Control platform gives operators access to all mission critical information, collected from cameras, intelligent video surveillance, HUMINT, OSINT, Al alarm based monitoring and data gathered from multiple sensors.

Our advanced command center ensures effective communication and information sharing across multiple agencies, platforms and departments.

Employing advanced video analytics driven by deep learning AI, the system can analyse video streams in real-time, and recognise anomalies that indicate suspicious behaviour.

#### **FACILITATES**

- Integrating Data from multiple sources.
- Accurate Real-Time Intelligence- Recieving and generating actionable Intelligence,
- Effective Collaboration between Multiple Security & Safety Services
- Management Platform-Enables effective planning and management of resources and events.