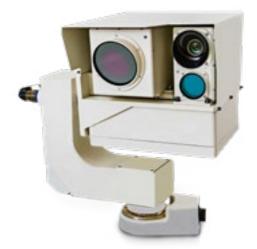

#### MARITIME CAMERA

DFS5062

Robust camera provides patrol vessels and coastal guard with optic surveillance system to detect and deter threats.