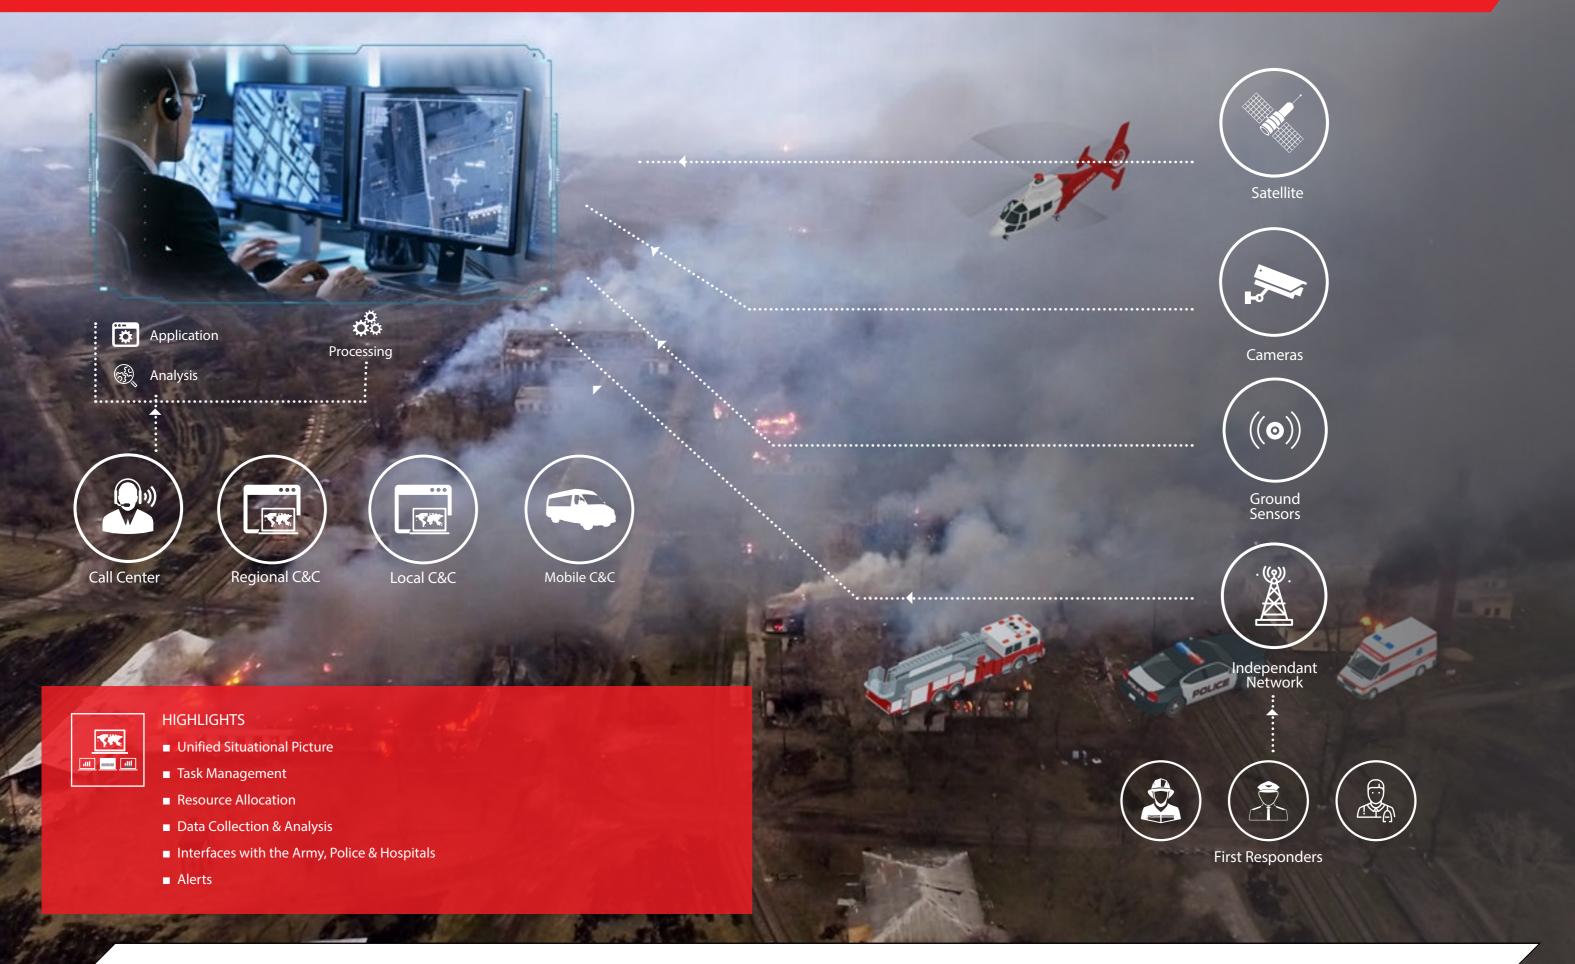

## NATIONAL SCALE COMMAND & CONTROL

#### TRANSFORMING INFORMATION

Seven Dragons intelligence Command Control platform gives operators access to all mission critical information, collected from cameras, intelligent video surveillance, HUMINT, OSINT, Al alarm based monitoring and data gathered from multiple sensors.

Our advanced command center ensures effective communication and information sharing across multiple agencies, platforms and departments.

Employing advanced video analytics driven by deep learning AI, the system can analyse video streams in real-time, and recognise anomalies that indicate suspicious behaviour.

#### **FACILITATES**

- Integrating Data from multiple sources.
- Accurate Real-Time Intelligence- Recieving and generating actionable Intelligence,
- Effective Collaboration between Multiple Security & Safety Services
- Management Platform-Enables effective planning and management of resources and events.