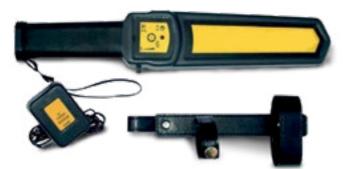

## WALK-THROUGH METAL DETECTOR

DFS5033

## RE-CHARGEABLE & PORTABLE WALKTHROUGH MAGNOMETER GATE

DFS5032

3 detection sections allow the detection of all types of metal. Easy to dismantle and assemble.

DFS5034