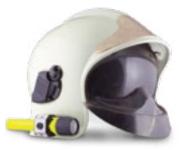

### FIRE FIGHTER HEADLIGHT

DFS5047

Allows firefighters, rescue personnel and industrial professionals to use the light as a handheld flashlight and side mounted helmet light.