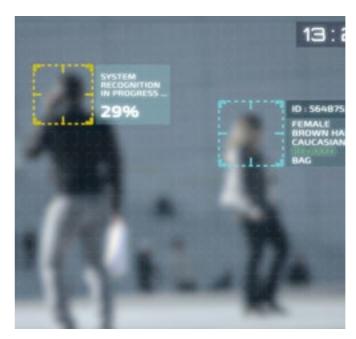

#### **MULTI-TARGET DARKSCAN**

- Coverage and immediate notification of specific threats, with zero redundant noise.
- Covering all potential entry points employee information and credentials, exposed or misconfigured IT infrastructure, leaked documents, and more.
- Research carried out by ex-defense force intelligence experts, using Darknet and sources, ensuring the system monitors only high-value intelligence sources.
- Zero Redundant Noise General trends, press releases, simple brand protection info, etc.
- Research team continuously discovers and qualifies new sources of information to be monitored.
- The system supports more than 100 languages and provides extremely targeted and actionable intelligence.