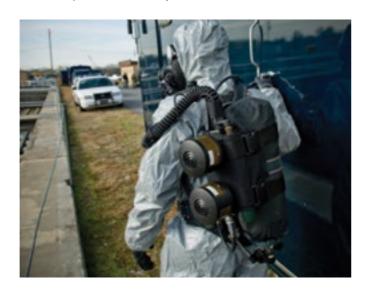

### INTEGRATED BREATHING SYSTEM

DFS2066

Protective technology combined with an advanced modular breathing apparatus, provides stabilized pressure for special operations. Enables fast response to changing operational conditions all in one complete modular system.