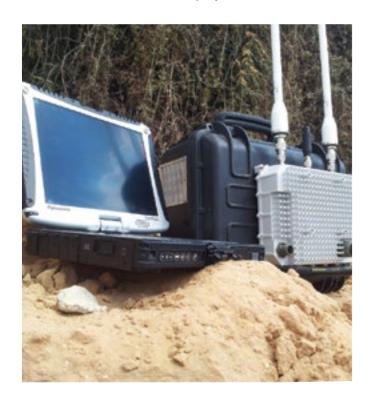

## FAST DEPLOYMENT WIRELESS SYSTEM

DFS2007

The wireless system is used for observation missions in remote/rural, enemy territories when a car or balloon cannot be deployed.