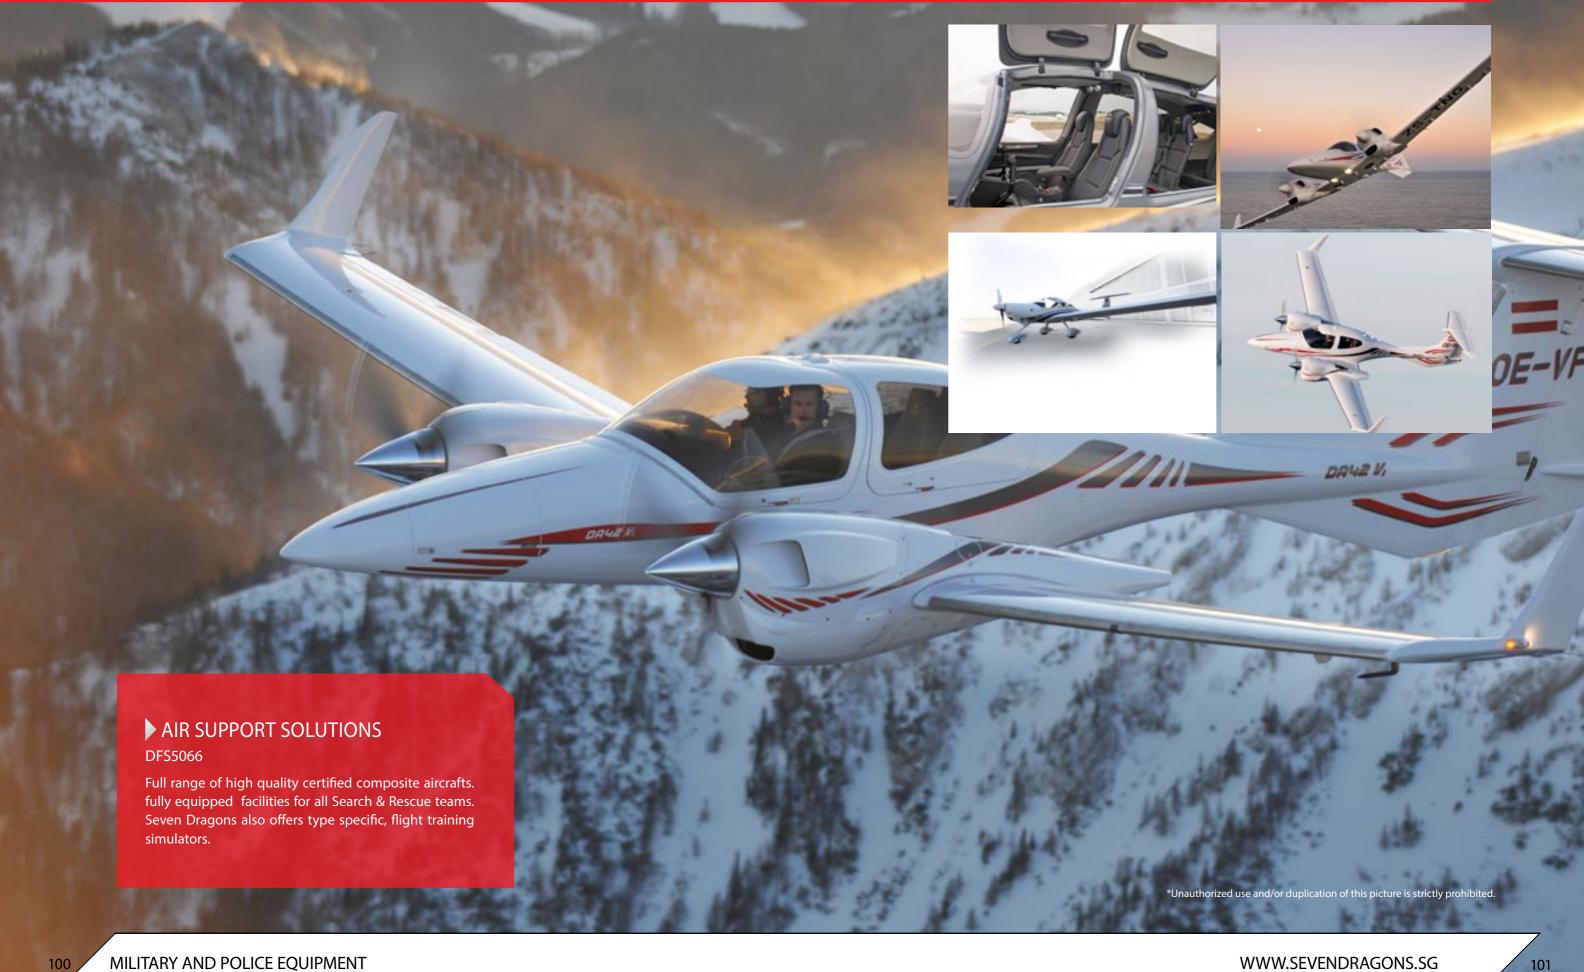

RCH LIGHT
DFS1090



ANTI BLAST TACTICAL FLASHLIGHT
DFS1089



DFS5066



PORTABLE 360° LIGHTING AREA

DFS1081

Portable LED scene light. Provides a powerful lighting, lightweight & chargable.



HEAD MOUNTABLE FLASHLIGHT

DFS6003

Head lamp lighting system used for rescue activities.



RESCUE HARNESS SUIT

DFS1081

Easy to put on, holds the subject securely during lifting.



FLARE GUN
DFS5056



RESCUE BAG

RESCUE NET

survivors by helicopter.

Safe means of pick-up and transport of personnel and/or

DFS5068

DFS5053

Developed for helicopter rescue. The bag can be used with backboards, litters or standalone.



▶ BACKBOARD STABILIZER

DFS5055

A textured, one-piece seamless construction with 8 molded-in pins and numerous hand-holds for various strapping techniques.





# AIR SUPPORT



# PERSONAL EQUIPMENT FIRE FIGHTER



### FIRE REHAB TENT

DFS5046

Specialized cooling tent, provides firefighters relief from heat during fires.



### PANORAMIC MASK

DFY0013

Includes speech diaphragm for optimal personal communication.



### FIRE BLANKET

DFS5050



### FIRE FIGHTER HEADLIGHT

DFS5047

Allows firefighters, rescue personnel and industrial professionals to use the light as a handheld flashlight and side mounted helmet light.



### **GLOVES**

DFS5044

The palm is resistant agains heat, water and abrasions. ensures maximum sensitivity and work comfort.



### **BACKUP COMMUNICATION**

## FAST DEPLOYMENT WIRELESS SYSTEM

DFS2007

The wireless system is used for observation missions in remote/rural, enemy territories when a car or balloon cannot be deployed.



# PUSH-T