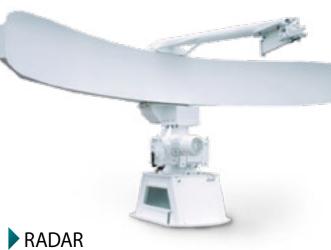

### PERIMETER DEFENSE **DETECTION**

#### DFS5008

Provides the highest gain currently available from this size of antenna, whilst minimizing weight and wind loading.

The antenna is supplied as standard with remote controlled polarization switching.