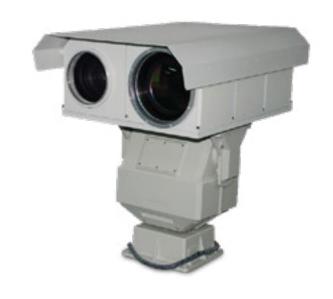

#### INFRARED THERMAL CAMERA

DFX1385

The ONVIF supported, IP66 rated thermal camera uses passive infrared thermal imaging and allows digital image detail enhancement (DDE) for small targets detection.

With remote access via VMS, Customised automatic configuration mode.

Surveillance in oil fields, reservoirs, borders, coastal areas, airports etc.