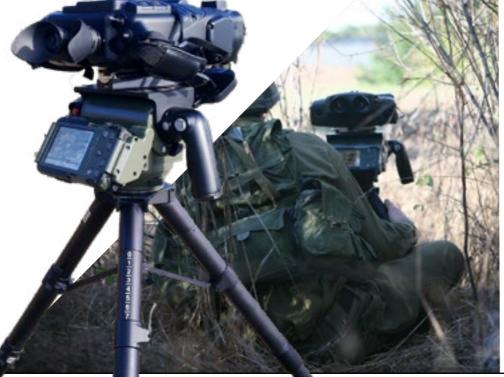

### DFS5058

Advanced mini target aquisition incorporates full GIS mapping system and intuitive operating interface. Weight under 5kg.