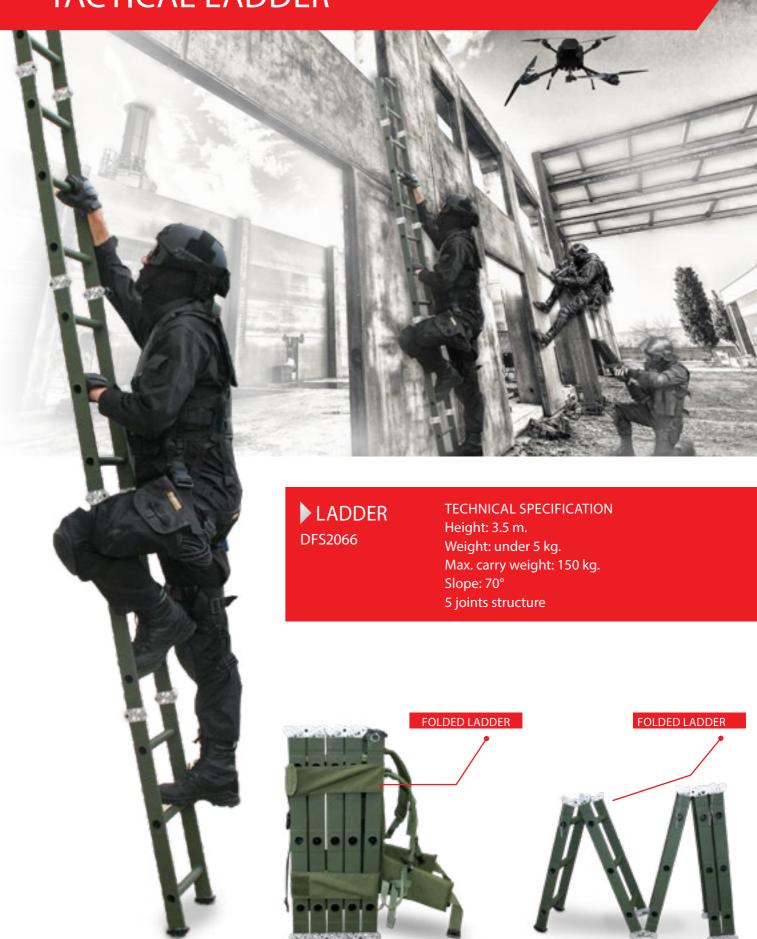

s to provide positive pressure for special operations. the most advanced CBRN respiratory system on the market.



### **ESCAPE HOOD**

DFS2065

A compact CBRN Escape Hood, the smallest air purifying respirator on the market. Provides support to Emergency Responders seeking immediate or emergency respiratory protection.



### TACTICAL CARRYING SYSTEM

DFS2064

Full back frame for the open breathing system, allows carrying carbon cylinders along with equipment required for the mission.



### INTEGRATED BREATHING SYSTEM

DFS2066

Protective technology combined with an advanced modular breathing apparatus, provides stabilized pressure for special operations. Enables fast response to changing operational conditions all in one complete modular system.



# PERSONAL EQUIPMENT TACTICAL LADDER



### WATER SOLUTIONS



# MINI TARGET ACQUISITON SYSTEM

### DFS5058

Advanced mini target aquisition incorporates full GIS mapping system and intuitive operating interface. Weight under 5kg.

# MAN-PORTABLE TARGET ACQUISITON SYSTEM

DFS5057

Advanced target acquisition system for fast, accurate and simple SIR, FO, JTAC and Fire Support Missions.



# WATER PURIFICATION CONTAINER SYSTEM

### DFY0030

Designed to supply high quality and safe drinking water from different water sources.



# PORTABLE PURIFICATION DIESEL ENGINE

DFY0032



### LIQUID TANK

DFY0034



### WATER PURIFICATION SYSTEM

DFY0031

Compact and mobile water treatment plant designed to treat all water for drinking.

Eliminates all solids, impurities, chemicals, bacteria and viruses from raw water.



### WATER PURIFICA