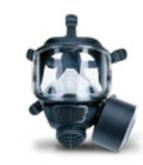

### PANORAMIC MASK

DFY0013

Includes speech diaphragm for optimal personal communication.