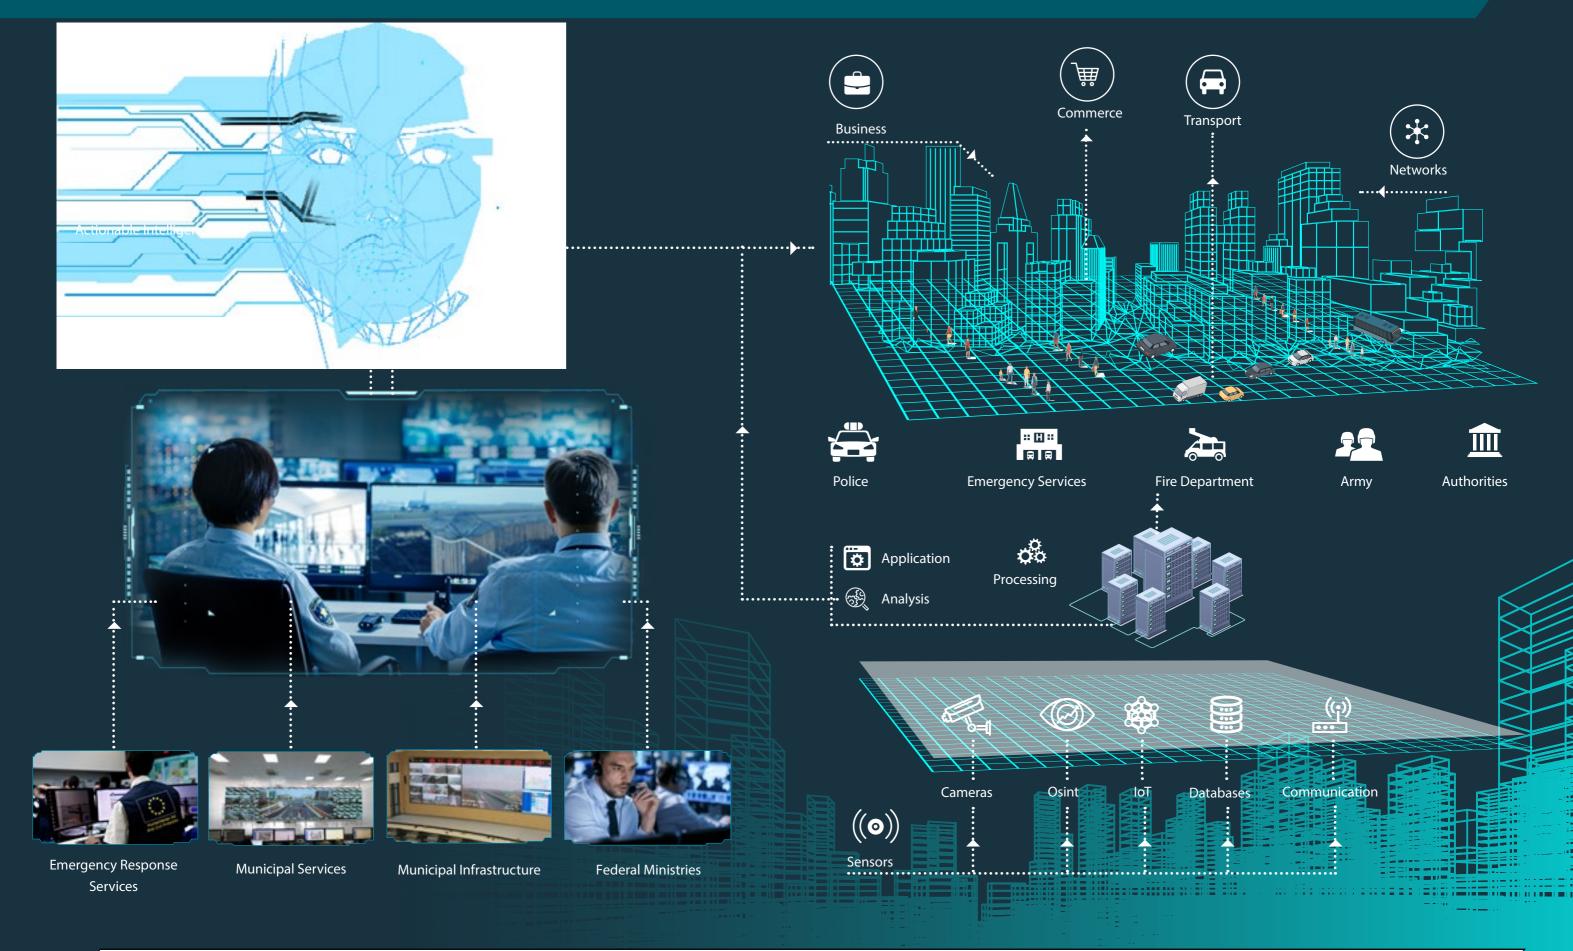

## NATIONAL SCALE COMMAND & CONTROL

#### TRANSFORMING INFORMATION

Seven Dragons intelligence Command Control platform gives operators access to all mission critical information, collected from cameras, intelligent video surveillance, HUMINT, OSINT, Al alarm based monitoring and data gathered from multiple sensors.

Our advanced command center ensures effective communication and information sharing across multiple agencies, platforms and departments.

Employing advanced video analytics driven by deep learning AI, the system can analyse video streams in real-time, and recognise anomalies that indicate suspicious behaviour.

#### **FACILITATES**

- Integrating Data from multiple sources.
- Accurate Real-Time Intelligence- Recieving and generating actionable Intelligence,
- Effective Collaboration between Multiple Security & Safety Services
- Management Platform-Enables effective planning and management of resources and events.