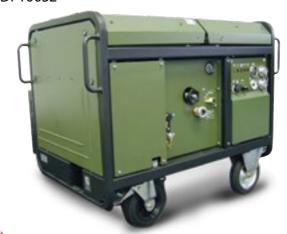

tive technology combined with an advanced modular breathing apparatus, provides stabilized pressure for special operations. Enables fast response to changing operational conditions all in one complete modular system.



# PERSONAL EQUIPMENT TACTICAL LADDER



### WATER SOLUTIONS



# MINI TARGET ACQUISITON SYSTEM

### DFS5058

Advanced mini target aquisition incorporates full GIS mapping system and intuitive operating interface. Weight under 5kg.

# MAN-PORTABLE TARGET ACQUISITON SYSTEM

DFS5057

Advanced target acquisition system for fast, accurate and simple SIR, FO, JTAC and Fire Support Missions.



# WATER PURIFICATION CONTAINER SYSTEM

### DFY0030

Designed to supply high quality and safe drinking water from different water sources.



# PORTABLE PURIFICATION DIESEL ENGINE

DFY0032



### LIQUID TANK

DFY0034



### WATER PURIFICATION SYSTEM

DFY0031

Compact and mobile water treatment plant designed to treat all water for drinking.

Eliminates all solids, impurities, chemicals, bacteria and viruses from raw water.



### WATER PURIFICATION SYSTEM

DFS5067

A fully enclosed expeditionary, no saline water purification system. Supplies 2500-3300 gallons per day, of highly purified water from virtually any non-saline water source. Each case weights 50 kg when dry and is designed for a two-person carry.



# CHEMICAL-BIO 3L RESERVOIR DFY0035



### **MEDICAL**



### FIELD HOSPITAL

### DFS4117

The field hospital comprises of several ISO 1 C container modules. Based upon the customer's requirements, the following modules may be applied:

- ▶ Surgery preparation room
- ▶