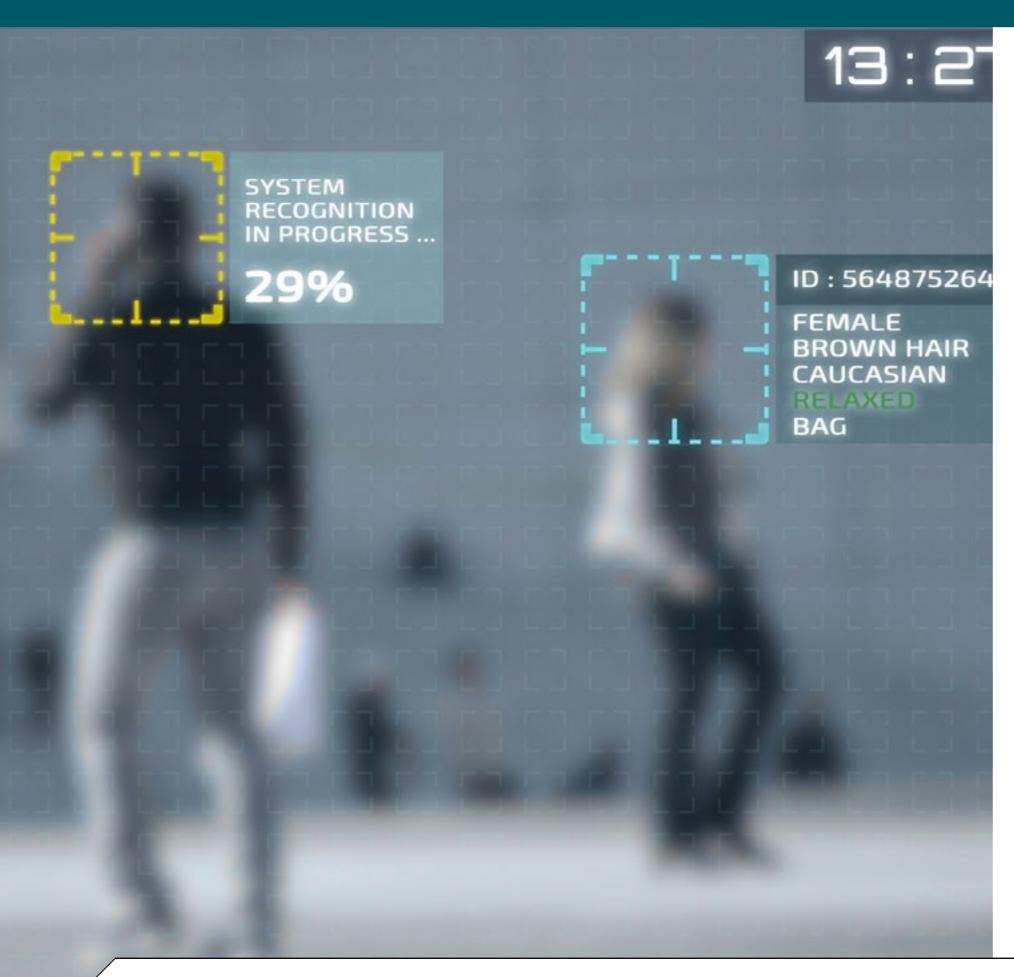

#### FACIAL RECOGNITION

#### DFS5019

An integrated platform using advanced hardware & software, used to verify or identify a subject from a digital image.