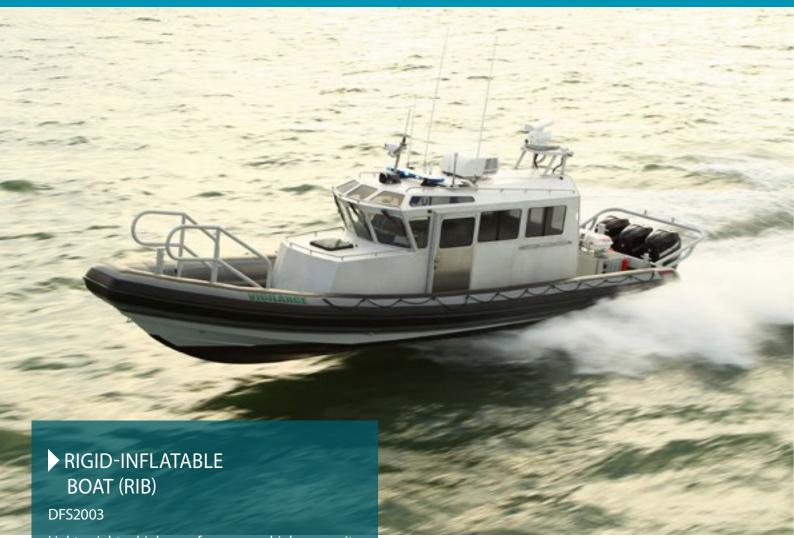

## PERIMETER DEFENSE OBSERVATION & PATROL

Lightweight, high performance, high capacity boat constructed with a solid shaped hull and flexible tubes at the gunwale. The inflatable collar allows the vessel to maintain buoyancy during bad weather conditions. The RIB is used as a work boat to support larger ships, shore facilities or lifeboat and military crafts as a patrol boat or to transport troops between vessels or ashore.