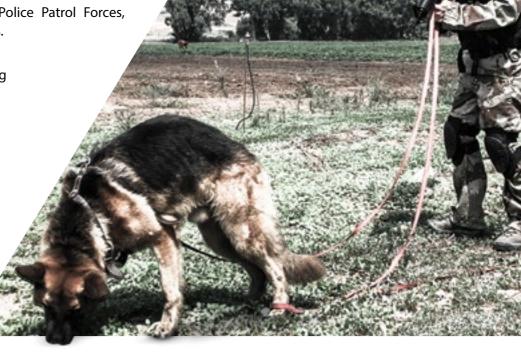

### **K9 SEARCH & RESCUE**

### TRACKING DOGS

DFX6324

The "tracking" dog follows the scent trail left behind by a person or animal. Ideal for Police Patrol Forces, Security Teams and Police Detectives. The Tracking dogs are trained to:

- Assists handlers in tracking missing persons, suspects or lost items.
- Tracks for several miles through various terrains, following tracks made several hours before.
- Trained to locate any clues on the way.