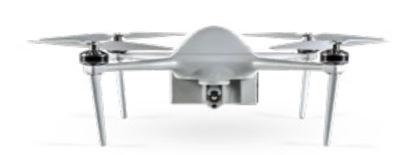

#### ▶ ADVANCED LIGHT-WEIGHT **UAV SYSTEM**

#### DFS8010

A fully autonomous, Light-Weight UAV. Provides real-time day and night video stream via the Ground Control Station. Ideal for fast deployment & turnaround time. High payload stability.