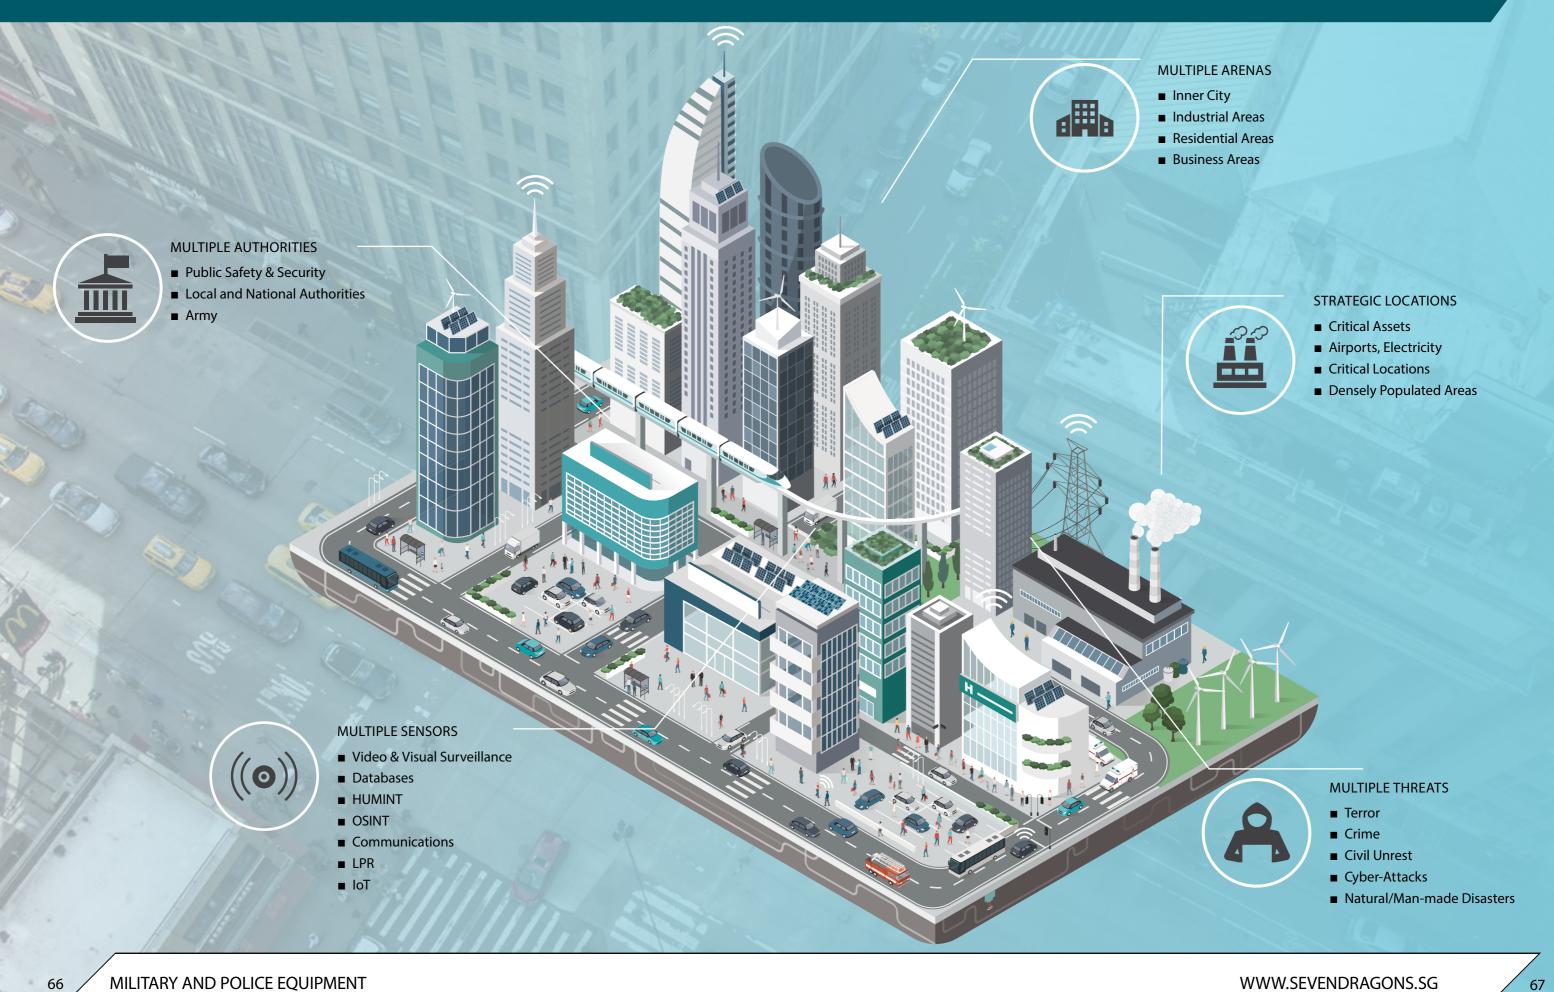

### SAFE CITY SOLUTIONS

#### THE CHALLENGE

With over 50% of the worlds' population residing in cities, one of the biggest challenges of the 21st Century is the effective management of safety and security in inner-city environments. As inner cities become more densely populated, with multi-faceted environments and numerous stakeholders, they are vulnerable to criminal activities, cyber-attacks and a significant target for terrorism.

As the world around us becomes more connected; the freedom to travel across borders, social media and Internet of Things (IoT) and technology rapidly evolves, the cities leaders are looking to harness these technologies to create smarter and more sustainable cities. While many stakeholders have integrated new digital technology there are still many using outdated systems and technologies leading to a lack of interoperability and colloboration and moreover a lack of security. In order to ensure security, sustainability and utilise resources effectively, stakeholders need to implement a holistic approach.