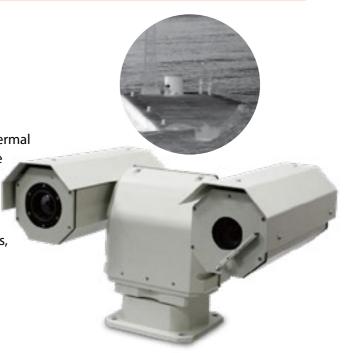

#### GYRO STABILIZED IR THERMAL **CAMERA**

DFX2898

The IP66 rated, remote infrared detection unit, with uncooled /cooled FPA is fog resistant and incorporates High Definition telephoto lens with auto focus function for High-precision spherical turntable with active gyro-stabilization, target tracking and laser illumination.

#### ► SHIPBORNE INFRARED PHOTOELECTRICITY STABLE **SYSTEM**

DFX7741

ONVIF supported, IP66 rated, HD integrated Thermal camera with network output and HD-SDI interface, For both shipborne and vehicle-mounted surveillance.