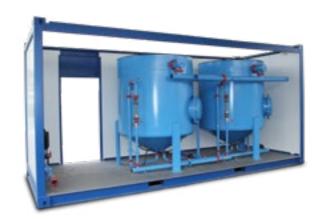

### WATER PURIFICATION SYSTEM

DFY0031

Compact and mobile water treatment plant designed to treat all water for drinking.

Eliminates all solids, impurities, chemicals, bacteria and viruses from raw water.

### WATER PURIFICATION SYSTEM

DFS5067

A fully enclosed expeditionary, no saline water purification system. Supplies 2500-3300 gallons per day, of highly purified water from virtually any non-saline water source. Each case weights 50 kg when dry and is designed for a two-person carry.