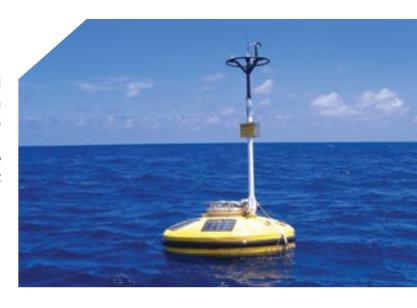

### TSUNAMI DETECTION

DFS5036

The system's pressure recorder on the sea bed measures the weight of the water above it - which varies according to wave height - and sends its findings to a buoy on the surface.

The buoy monitors the surface conditions with the data from the sea bed to a satellite which relays it back to a receiving station.