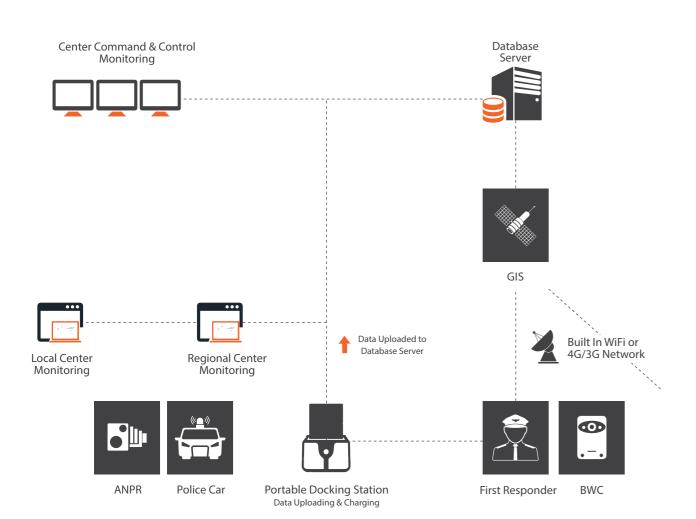

### SMART POLICE VEHICLE

# MAGNETIC ROOF MOUNTED RECORDER

DFZ0511

### **BODY-WORN CAMERA**

### DFX0849

Light-weight body worn camera, has encrypted memory, Durable and easily attached to a monitor to record the officers every move. When fully integrated with our command center - this allows the officers to constantly keep their eyes on the mission and record valuable evidence.

### DOCKING SYSTEM

### DFX4235

12 Body Worn Cameras (BWC) can be connected simultaneously to the Docking Station. The data is automatically extracted and uploaded to the main server and Event Mangement System. The docking station also charges the BWC. Intuitive touch screen PC allows officers to review all recorderd data from the BWC whilst in the vehicle.

### MOBILE ANPR

### DFX6162

Uses up to four dual-lens LPR Cameras, each with integrated Digital Signature Processors (DSP), and advanced imaging and recognition algorithms.