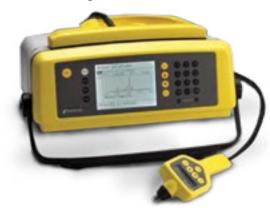

### IDENTIFICATION SYSTEM

DFY0022

**Provides** detection, classification quantification of toxic industrial chemicals and chemical warfare agents, results within minutes.