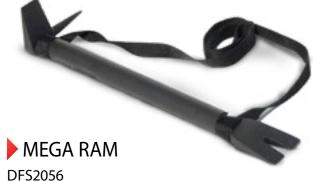

### PRY BAR

DFS2122

Constructed from a high strength alloy. The pry ends are joined together by a solid composite shaft and grip coating.

Constructed of a high impact plastic extrusion. High density, reinforced rubber handles offer comfort and flexibility during use.