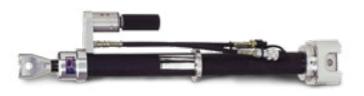

### HYDRAULIC BREACHING **SYSTEM**

DFS2048

Used by Security & Rescue Forces, the system includes a combination of several high power tools. Operated by an electric, pneumatic or manual pump, allowing single operation independent of external power source.

HYDRAULIC SPREADER DFS2050