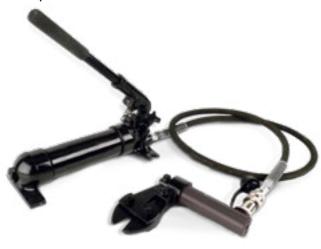

### **BREACHING EQUIPMENT**

### HYDRAULIC BREACHING **SYSTEM**

DFS2048

Used by Security & Rescue Forces, the system includes a combination of several high power tools. Operated by an electric, pneumatic or manual pump, allowing single operation independent of external power source.