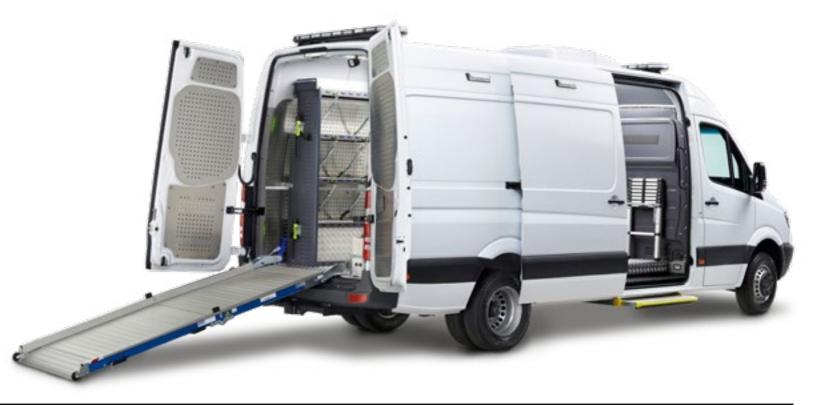

#### FIELD COMMAND CONTROL

#### DFS5004

A fully comprehensive deployable solution for monitoring and analyzing data from multiple video sources in parallel. Supports automatic detection, alerts and event management.

The system includes a wide range of detection functions related to people, vehicles and static objects.