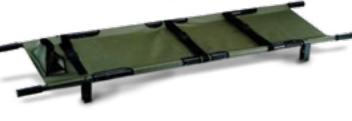

sed upon the customer's requirements, the following modules may be applied:

- ▶ Surgery preparation room
- ▶ Sterilization room
- ▶ Surgery
- Intensive care unit
- ▶ X-ray room
- ▶ CT room
- ▶ Dental care room
- ▶ Pharmacy
- A ward block located in the tents may be added to the field hospital.

### DFY0063

AIR SUPPLY UNIT

MEDICAL KIT

DFY0061

Standard cylinder with universal pressure reducer, coupled with two airline connections.



### SOFT STRETCHER

DFS4197



### **EMERGENCY BLANKET**

### DFY0062

Provides essential warmth, treating and preventing the onset of hypothermia. Reflecting almost all radiated body heat produced back to the patient.



### COMPACT FOLDING STRETCHER

### DFY0064

8 Fold, lightweight. Easy to use and can be stored in facilities, vehicles & helicopters.





### ► MEDICAL TENT (MEDI-T)

DFS4116

Medi-T is used for a wide variety of medical applications, from lifesaving surgical procedures in the field to mobile emergency or disasters situations. Various modes of operation are available according to client-specific needs: indoor & outdoor, single or several units (separated or combined together), fast deployment or standby.

MILITARY AND POLICE EQUIPMENT

# ONE STOP SHOP

# SEVEN DRAGONS

PTE LTD.

21 Woodlands Close #04-33

PRIMZ BIZHUB SINGAPORE 737854

Mail: INFO@SEVENDRAGONS.SG