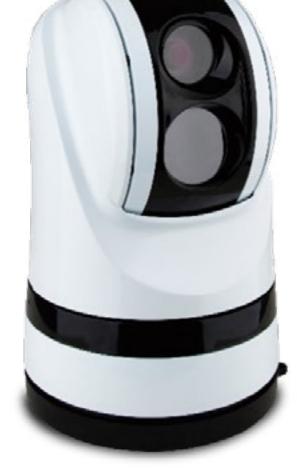

#### INFRARED THERMAL IMAGE **CAMERA**

DFX5289

The ONVIF supported, all-weather designed, IP66 rated thermal image camera uses Infrared thermal imager with HD visible light camera and digital image detail enhancement (DDE) designed for strong wind protection, power loss and self locking function to allow stable operation at low speed. Remote access via VMS.