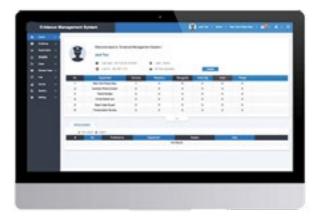

### SEVEN DRAGONS EVM

### DFX5326

The Evidence Management System allows swift review of all media uploaded from the BWC. Allows categorization, search by keywords/officer's name/department/area of record.

You can add text, descriptions and anything else in the recorded file, share a segment with other personnel or export it for use in court.