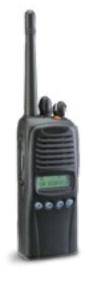

### IRIDIUM HANDSET

DFS3179

Compact, rugged easy to use. Handset used worldwide.

DFS4107

Professional 2-way radio.

RADIO SYSTEM