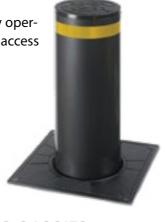

#### ▶ PNEUMATIC BOLLARDS

DFS3153

The bollard is pneumatically operated. Designed to prevent access to all vehicles.