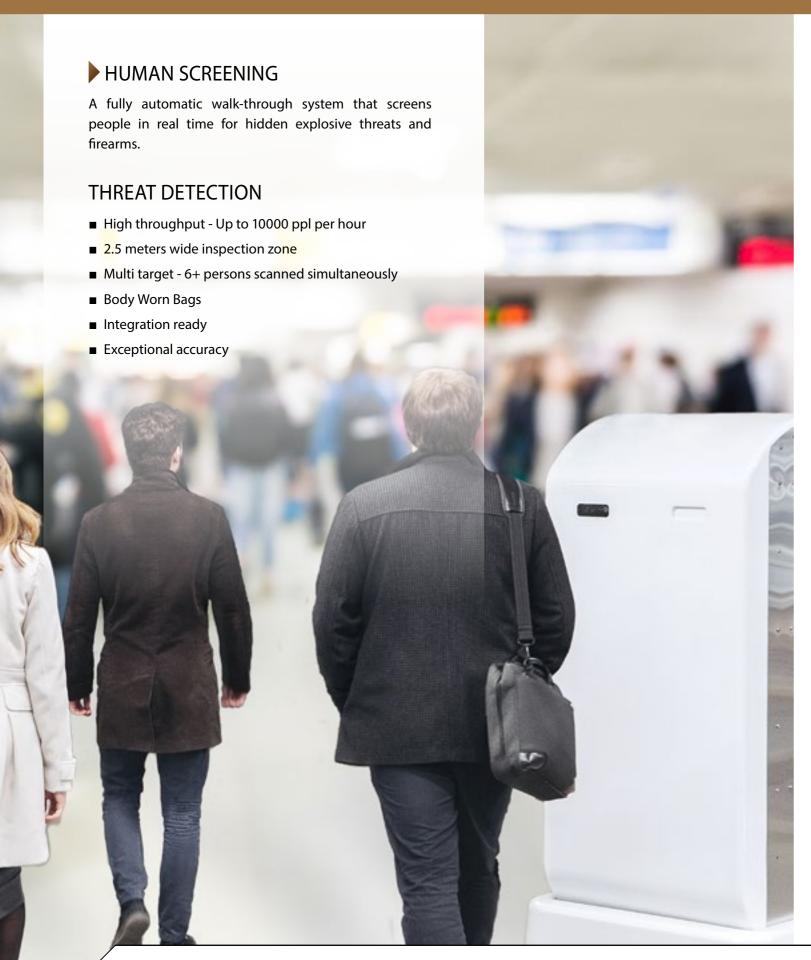

#### **MULTI-TARGET DARKSCAN**

- Coverage and immediate notification of specific threats, with zero redundant noise.
- Covering all potential entry points employee information and credentials, exposed or misconfigured IT infrastructure, leaked documents, and more.
- Research carried out by ex-defense force intelligence experts, using Darknet and sources, ensuring the system monitors only high-value intelligence sources.
- Zero Redundant Noise General trends, press releases, simple brand protection info, etc.
- Research team continuously discovers and qualifies new sources of information to be monitored.
- The system supports more than 100 languages and provides extremely targeted and actionable intelligence.