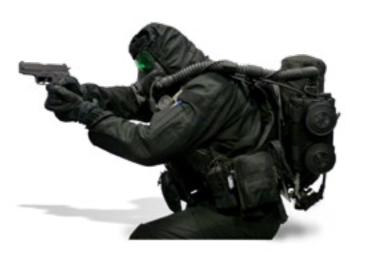

### OPEN BREATHING SYSTEM

DFS2063

The open breathing system combines a protective mask with an advanced breathing apparatus to provide positive pressure for special operations. the most advanced CBRN respiratory system on the market.

### TACTICAL CARRYING SYSTEM

DFS2064

Full back frame for the open breathing system, allows carrying carbon cylinders along with equipment required for the mission.