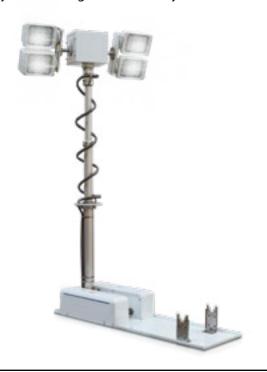

#### LED LIGHT TOWER

DFS5061

Pneumatic and easy to operate. The light tower allowing rotation from all directions of 330 degrees vertically and 380 degree horizontally.