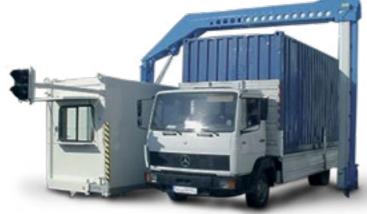

### MOBILE CONTAINER X-RAY SCREENING

#### DFS5029

Mobile X-ray inspection system. High through-put 24 Bit real-time image processing with outstanding image quality. Good penetration with low radiation dosage.