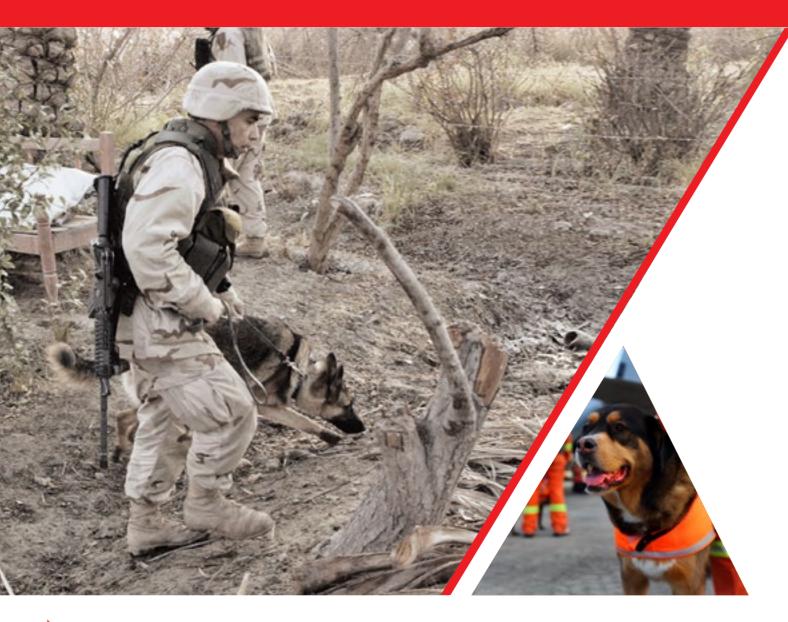

#### FIELD COMMAND CONTROL

#### DFS5004

A fully comprehensive deployable solution for monitoring and analyzing data from multiple video sources in parallel. Supports automatic detection, alerts and event management.

The system includes a wide range of detection functions related to people, vehicles and static objects.