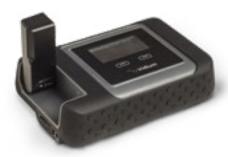

### IRIDIUM ANYWHERE

DFS4210

Turn your smartphone into a satellite phone using the Iridium Anywhere device which enables your smartphone to work anywhere on the planet. Supports daily functions including social networking, email use, SMS, GPS tracking, smartphone applications and more.

# BGAN LAND/VEHICLE SATELLITES

DFS4209

BGAN satellite provides simultaneous voice and broadband data communications globally from lightweight satellite terminals. Connect the BGAN terminal to a portable device to access the internet for web browsing, email, or Streaming IP rates to meet all your data, voice and video needs.