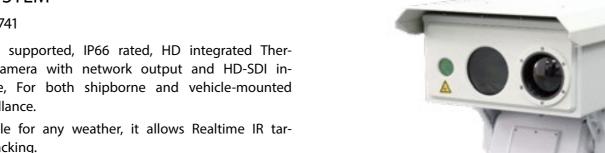

#### ► SHIPBORNE INFRARED PHOTOELECTRICITY STABLE **SYSTEM**

DFX7741

ONVIF supported, IP66 rated, HD integrated Thermal camera with network output and HD-SDI interface, For both shipborne and vehicle-mounted surveillance.

Suitable for any weather, it allows Realtime IR target tracking.

Remote access via VMS, Configurable video detection alarms can be set to trigger recording and alert users of activity.

DFX8868

The ONVIF supported, IP66 rated high resolution thermal camera Uses Infrared thermal imager and digital image detail enhancement (DDE) for small targets detection.