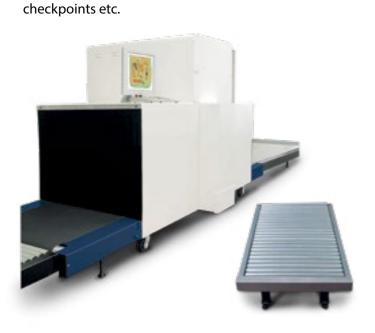

#### CONTAINER X-RAY SCREENING

#### DFS5028

**DFS1018** 

Universal X-ray system for cars, vans, large size pallets and containers. Outstanding image presentation with high image quality.

X-RAY LUGGAGE INSPECTION