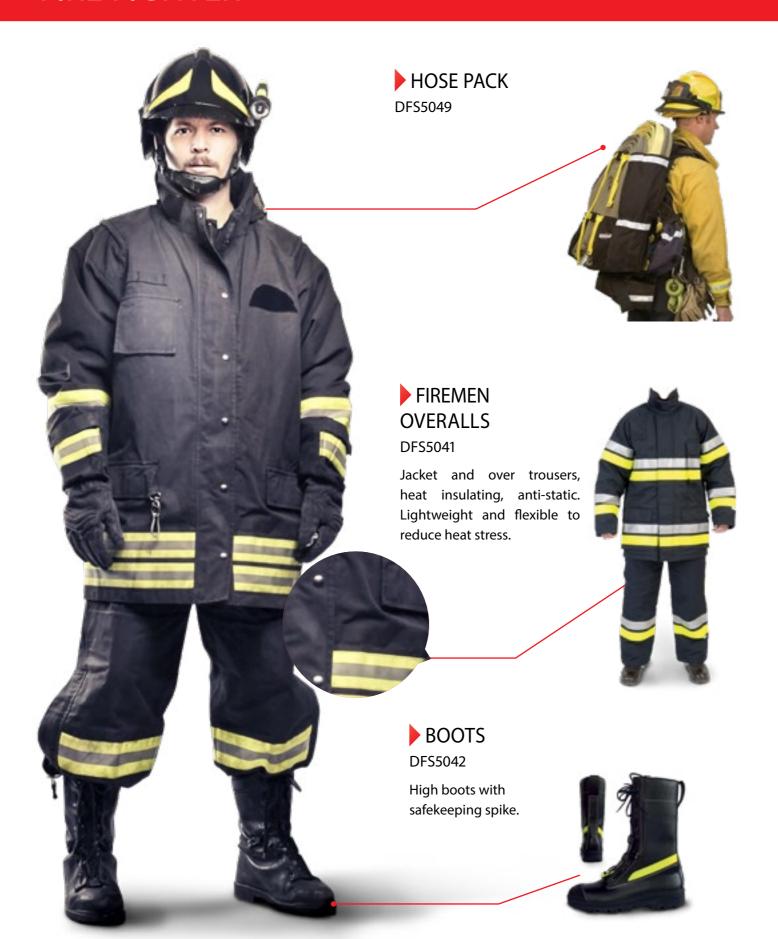

# PERSONAL EQUIPMENT FIRE FIGHTER

### FIRE REHAB TENT

DFS5046

Specialized cooling tent, provides firefighters relief from heat during fires.

### PANORAMIC MASK

DFY0013

Includes speech diaphragm for optimal personal communication.

### FIRE BLANKET

DFS5050

### FIRE FIGHTER HEADLIGHT

DFS5047

Allows firefighters, rescue personnel and industrial professionals to use the light as a handheld flashlight and side mounted helmet light.

### **GLOVES**

DFS5044

The palm is resistant agains heat, water and abrasions. ensures maximum sensitivity and work comfort.