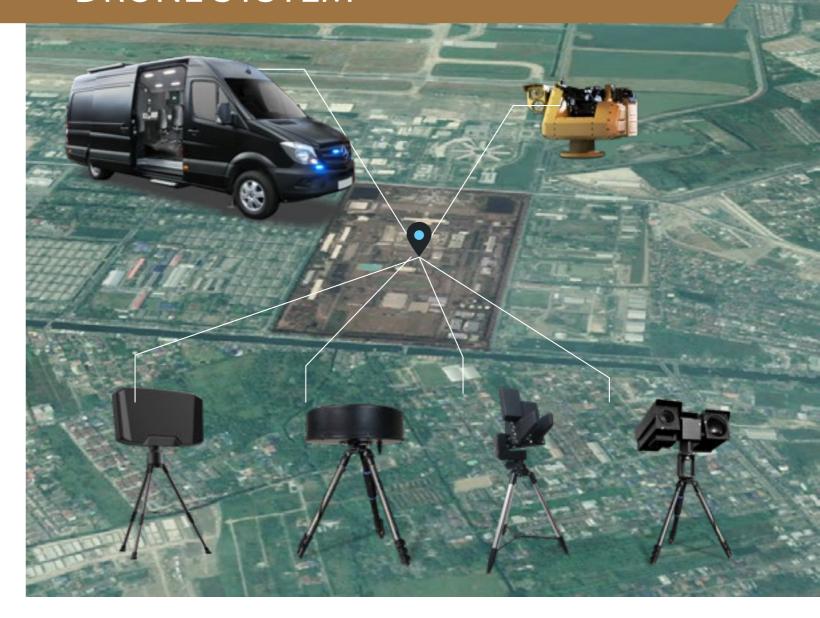

### **MOBILE ANTI DRONE SYSTEM**

Customizable anti-drone vehicle provide early detection, and long range protection.

Detection

Destruction

**Radar Detection** 360° RF Detection

Laser Burner

Hard Kill

**Drone Capture** 

EO/IR Acquisition

Takeover

**EO/IR Detection Target Verification** 

**Smart Neutralisation Drone Capture** Drone & Operator Extraction Hand Handled Jammer

Neutralisation

**Control Taking** 

Mobile Platforms For **Border Security** 