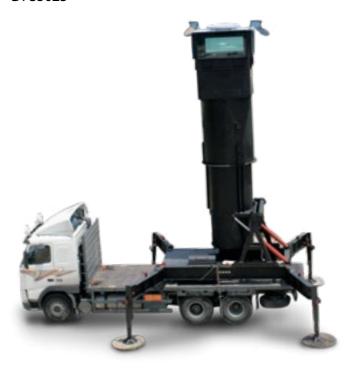

#### ▶ ELECTRONIC WARFARE SYSTEM

DFX6753

The portable electronic warfare center is easily deployed using hydrolic legs. The complete intelligence unit provides operators with the ability to monitor and recieve information from multiple sensors, Powerful analytics provide real-time information for operational decisions. The vehicle is customized to meet the customer's operational requirements: