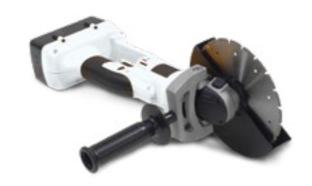

ET

DFS4205

Combines hearing protection technology to protect ears and reduces unnecessary ambient sounds.



### **BREACHING EQUIPMENT**

### **C.B.R.N EQUIPMENT**

### **LOCKSMITH KIT**

DFS2120



### PRY BAR

DFS2122

Constructed from a high strength alloy. The pry ends are joined together by a solid composite shaft and grip coating.



Constructed of a high impact plastic extrusion. High density, reinforced rubber handles offer comfort and flexibility during use.



### HYDRAULIC BREACHING **SYSTEM**

DFS2048

Used by Security & Rescue Forces, the system includes a combination of several high power tools. Operated by an electric, pneumatic or manual pump, allowing single operation independent of external power source.



HYDRAULIC SPREADER DFS2050



### ▶ BREACHING SAW **DFS2121**



### MOBILE CHEMICAL DETECTOR

DFY0021

Detector for fixed applications. Fast start-up and reliable operation with chemical library that can be chosen per mission. Flexible and upgradeable.



### MODULE HAND HELD DETECTION

DFY0025

simultaneous Enables chemical and radiological detection. Fast and sensitive radiation detection properties. High sensitivity at background radiation levels.



### PERSONAL ELECTRONIC **ALARMING DOSIMETER**

DFY0023

Radiation measuring instrument for detection.



### IDENTIFICATION SYSTEM

DFY0022

**Provides** detection, classification quantification of toxic industrial chemicals and chemical warfare agents, results within minutes.



### FIXED POSITION RADIATION **DETECTOR**

DFY0024



### CBRN ANALYSER KIT

DFY0026



# PERSONAL EQUIPMENT BREATHING SYS