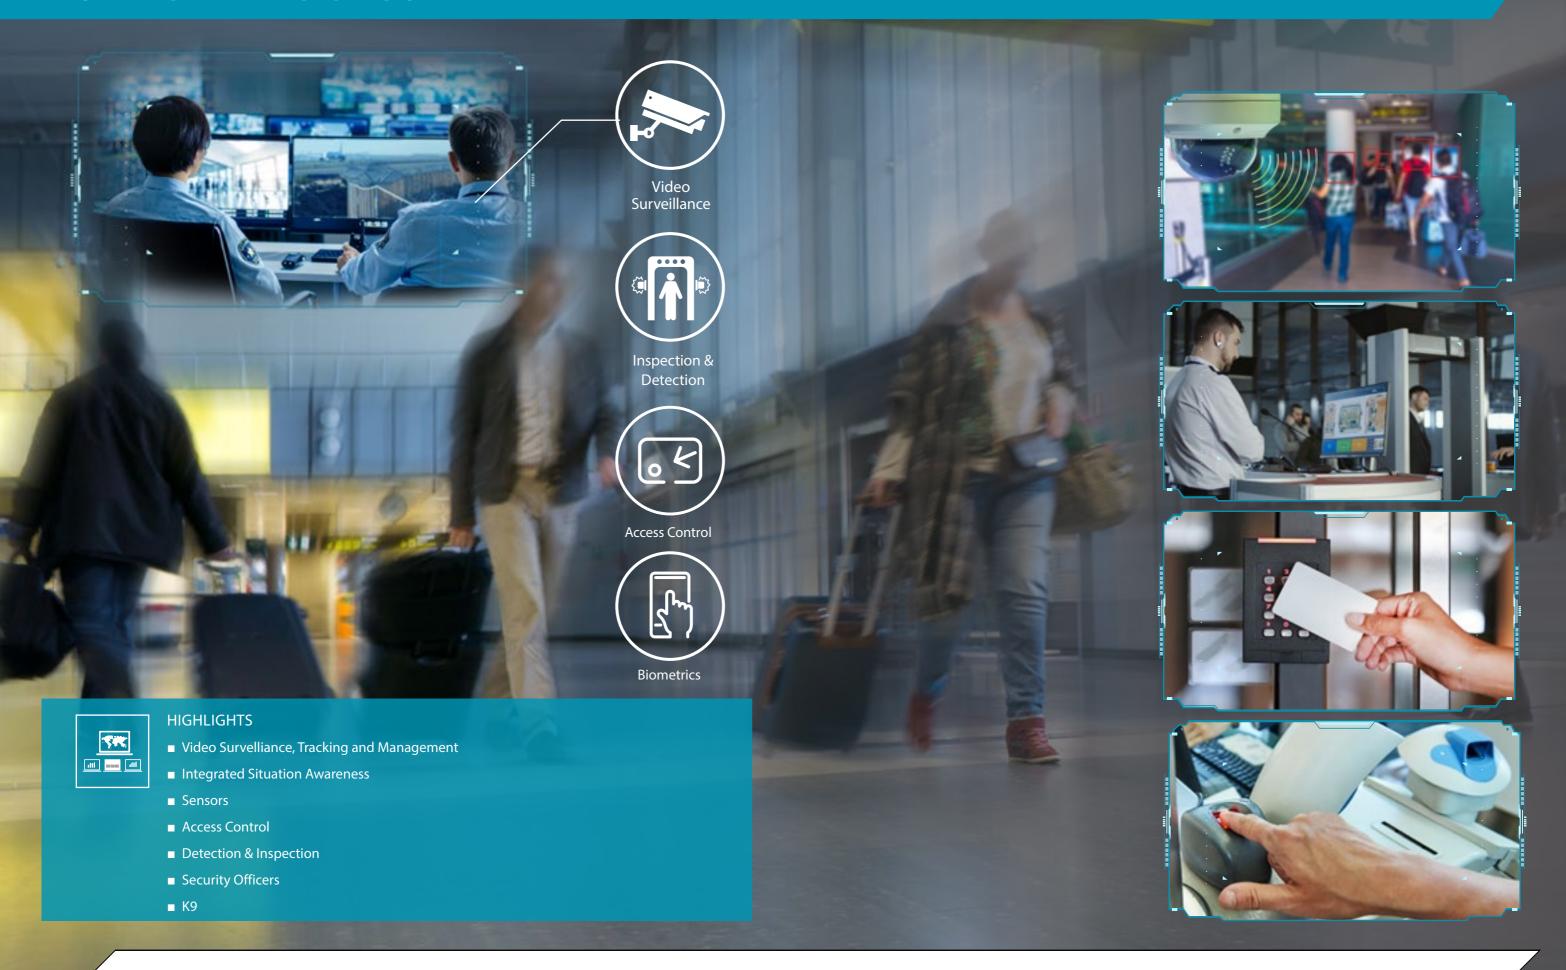

## INTEGRATED AIRPORT SOLUTIONS

The freedom to travel across borders has never been easier, requiring authorities to implement advanced solutions to secure access in and around the airport.

#### SEVEN DRAGONS INTEGRATED AIRPORT CONCEPT

Seven Dragons Airport Protection Concept provides airports with the tools to monitor and secure the flow of people in the departure and arrival zones and prevent access of suspicious entities. We deliver tools that enable the operators to create a unified view of all activities that are occurring simultaneously, enabling airport authorities to identify suspects rapidly, without generating long queues and interrupting the operational activities.

Our comprehensive, integrated airport solution is designed to deter:

- Infiltration and intrusions via entrance gates whether on foot or by vehicle.
- Attempts to insert/implant explosive devices or dangerous items and illegal substances into the airport and aircraft.
- Infiltration of airport perimeters over the fence.
- Drone incursions.
- Unauthorised entry of people and vehicles to unsupervised areas.
- Terror attempts.
- lacktriangle Illegal immigration.