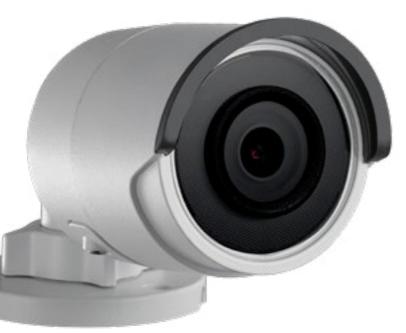

#### MINI IP

#### DFX3155

Suitable for 24-hour monitoring of outdoor areas, this IP67-rated network camera delivers 8 megapixel resolution at up to 20 fps for detailed CCTV surveillance. Provides true day/night IR enhanced recording at a range of up to 30m.

Provides a horizontal angle of up to 102° enabling the camera to show a wide area of the scene. Imaging technologies allow a clear image in difficult lighting conditions. Configurable video motion detection alarms can be set to trigger recording and alert users of activity.