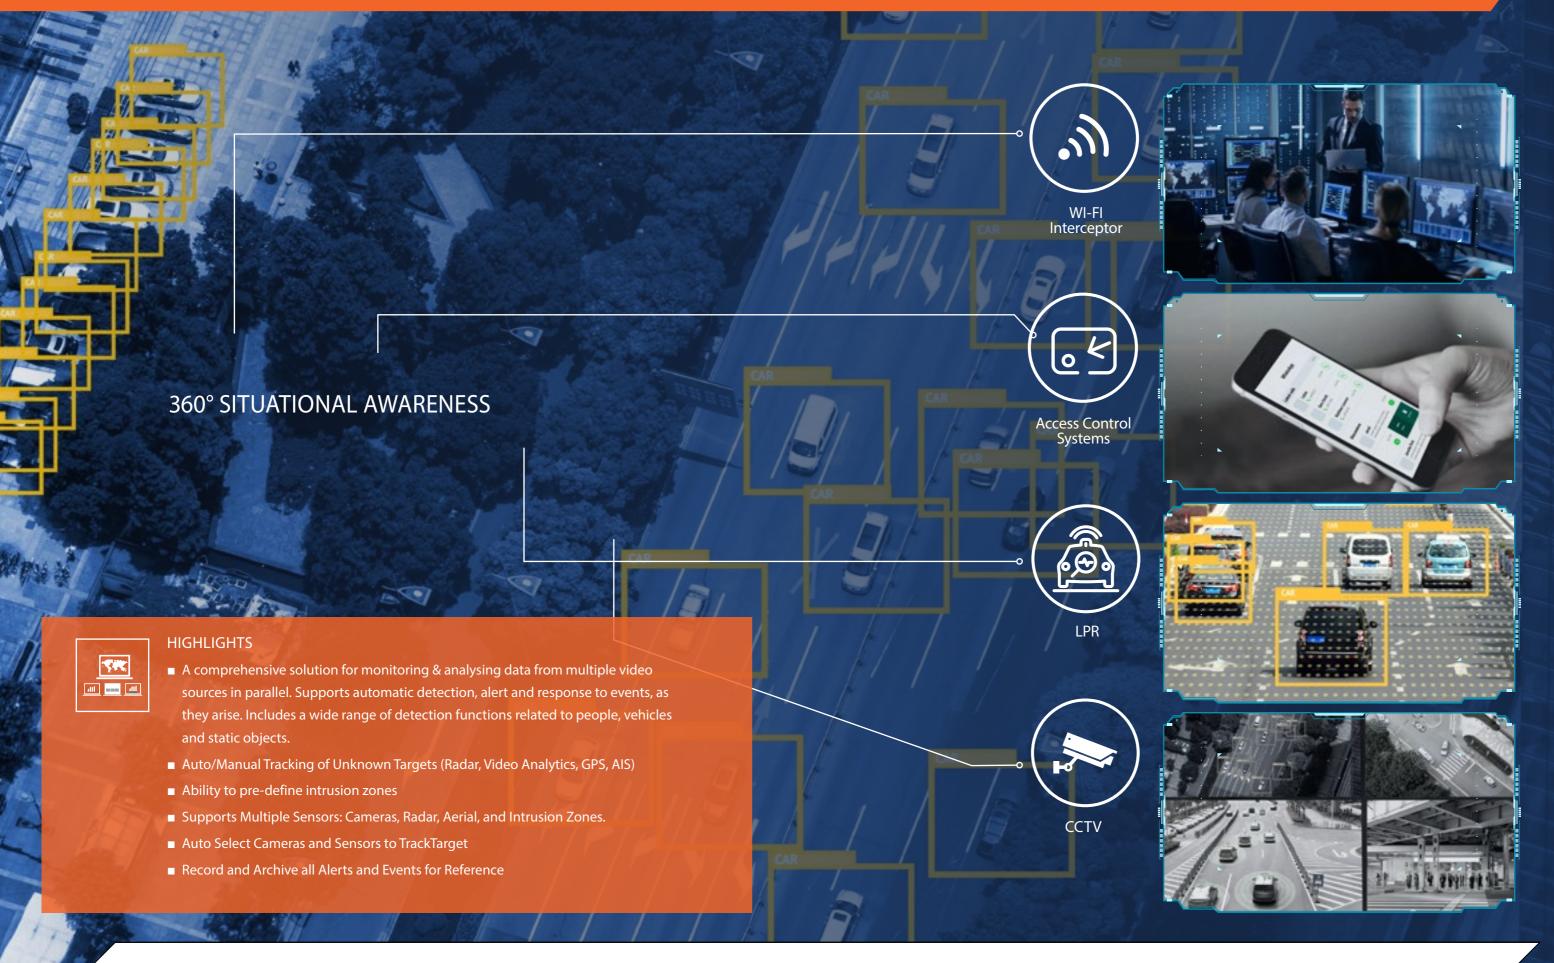

#### DFS5004

A fully comprehensive deployable solution for monitoring and analyzing data from multiple video sources in parallel. Supports automatic detection, alerts and event management.

The system includes a wide range of detection functions related to people, vehicles and static objects.