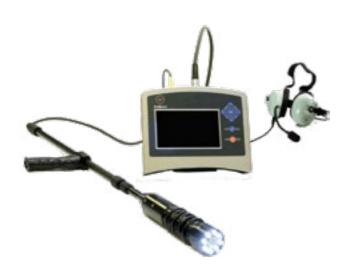

#### DFS5040

Detects trapped victims under rubble and determining their exact location. Higly sensitive, the life locator detects the life locator to detect the slightest noises or vibrations made by a conscious trapped victim.