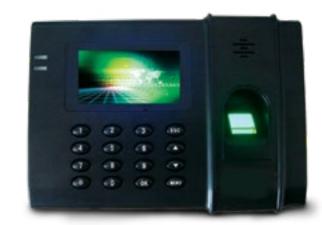

#### CARD READER

#### DFS5022

A sophisticated PC configurable, maximum security Access Control System.