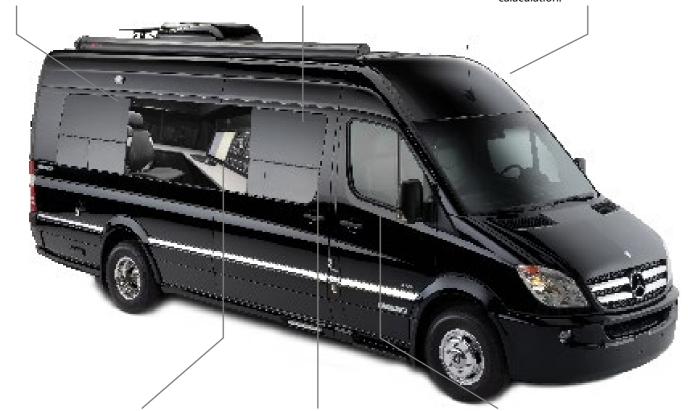

#### COMMAND & CONTROL VEHICLE

#### DFS3115

The C&C vehicle can be adapted for a variety of missions that require front-line command and control capabilities for Law Enforcement, Security and Defense Forces.