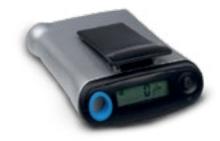

### MODULE HAND HELD DETECTION

DFY0025

simultaneous Enables chemical and radiological detection. Fast and sensitive radiation detection properties. High sensitivity at background radiation levels.