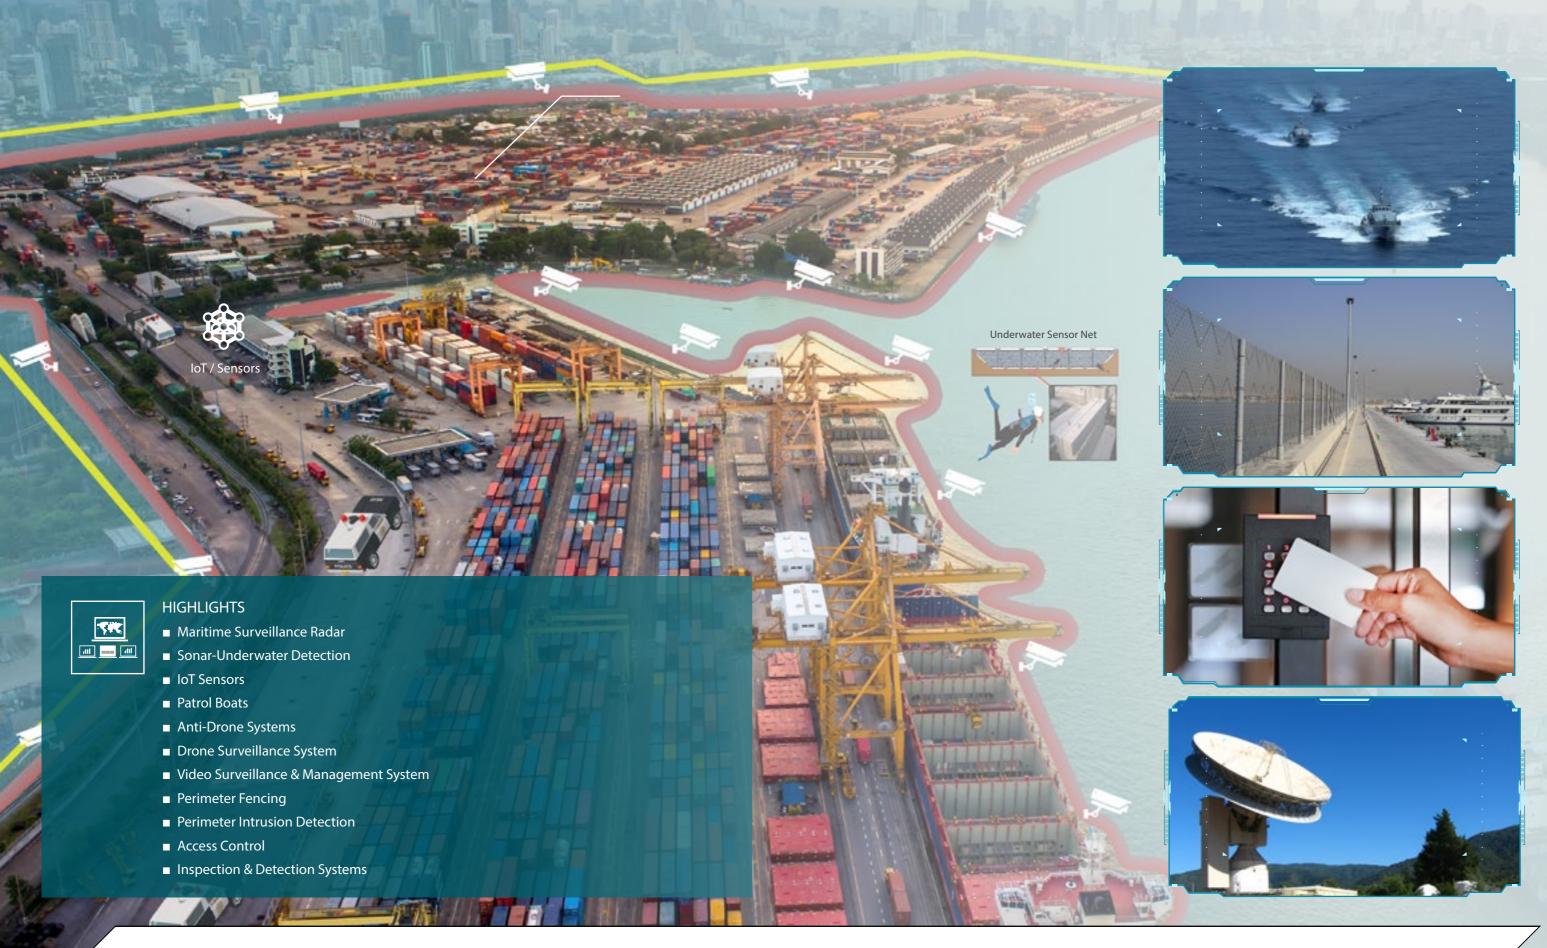

### MARINE PORT PROTECTION

Approximately 90% of global trade is transported by sea and ports are vulnerable to a wide array of threats; ranging from the trafficking of weapons, narcotics and people trafficking to smuggling other illegal contraband. Terror groups are using ships and containers as bombs for targeted terror attacks. For a large port with a vast influx of people and goods coming in and out of the port, securing the port and its perimeters has become a greater challenge.

Seven Dragons delivers an integrated port security platform providing comprehensive port protection. Integrating underwater and surface sensors, video surveillance and technologies to detect and track threats from boats, underwater divers, submersibles, swimmers and drones.

#### **MULTIPLE SENSORS**

Integrating multiple sensors & sub-systems provides port authorities with a complete situational overview of the many operational centers within the port.

#### **EVENT ALERTS**

Automatic alerts for security breaches, reduction in activity and system or equipment failure.

#### SECURING THE CIRCLE OF DEFENSE

The real-time analysis and management systems monitor and facilitate better work procedures, and the management of crews and sub-contractors.