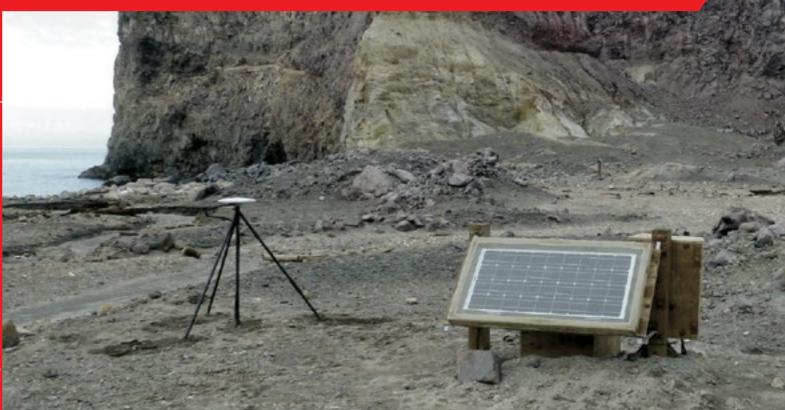

### ► EARTHQUAKE EARLY WARNING SYSTEM

DFS5035

Sophisticated Early Warning System raises an alert moments before the ground begins to shake.

### TSUNAMI DETECTION

DFS5036

The system's pressure recorder on the sea bed measures the weight of the water above it - which varies according to wave height - and sends its findings to a buoy on the surface.

The buoy monitors the surface conditions with the data from the sea bed to a satellite which relays it back to a receiving station.