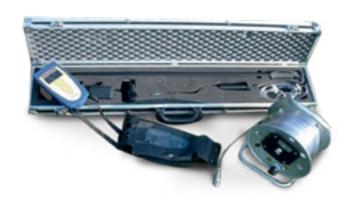

#### DFS5039

Designed for easy indication of hidden persons. The unit is easy to use and deploy, with two different probe types: for room and roof examination or vehicle examination. Kit comes complete with under door probe, roof/vehicle probe, CO2 detector, battery charger and instruction manual. Comes in rugged carry case.