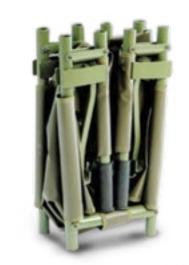

### COMPACT FOLDING STRETCHER

### DFY0064

8 Fold, lightweight. Easy to use and can be stored in facilities, vehicles & helicopters.