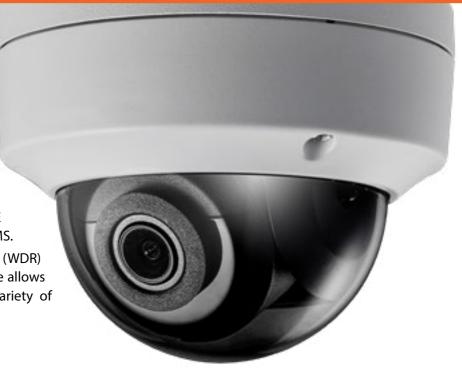

#### **DOME 360**

#### DFX7253

12

The IK10-rated, IP ready fixed view camera, delivers 3 mega-pixel video in full frame, including day/night video streaming 24/7, enhanced by integrated infrared (IR) illumination. PoE supported, enables remote access via VMS.

3D noise reduction, wide dynamic range (WDR) technology and the ultra-low light dome allows it to display improved imaging in a variety of lighting environments.