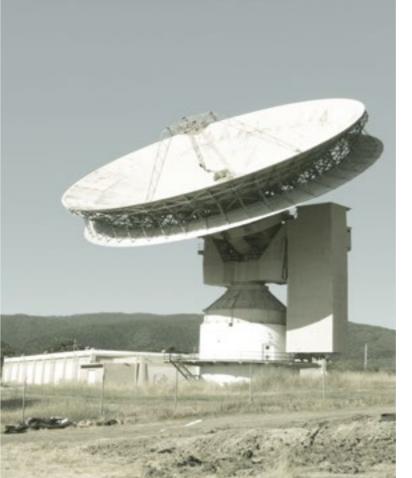

#### DFS5008

Provides the highest gain currently available from this size of antenna, whilst minimizing weight and wind loading.

The antenna is supplied as standard with remote controlled polarization switching.