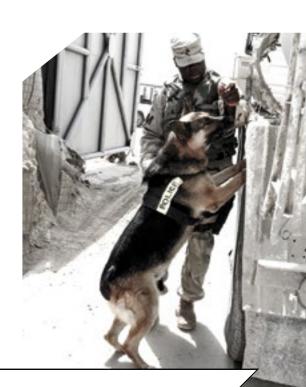

### **K9 SEARCH & RESCUE**

### TRACKING DOGS

DFX6324

The "tracking" dog follows the scent trail left behind by a person or animal. Ideal for Police Patrol Forces, Security Teams and Police Detectives. The Tracking dogs are trained to:

- Assists handlers in tracking missing persons, suspects or lost items.
- Tracks for several miles through various terrains, following tracks made several hours before.
- Trained to locate any clues on the way.

### SEARCH AND RESCUE DOGS ARE TRAINED TO

DFX8734

- To detect missing persons allive that are covered by earth, rubble or underground by following a scent carried in the air.
- Trained to ignore all interferences in their working area, such as scattered food, working rescuers or rescue equipment.
- Dogs work equally well in the dark, using their sense of smell and hearing abilities to the maximum.
- It is calculated that 1 dog is equivalent to approx. 20 searchers.

### EXPLOSIVE & DRUG DETECTION

DFX8492

The dogs are trained to act in an unaggressive manner to strangers in crowded areas.

- Trained to detect explosive charges in a variety of terrains: underground, open fields and buildings.
- Trained to work at a distance of over a 100 meters from their handler and respond to his voice command or signal.
- Can mark the explosives in a passive way (sitting/l ying) or in an active way (barking).