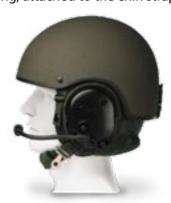

### **ARMY HEADSET**

DFS4188

Swivel earpiece is attached to the helmet clip. Noise cancelling, attached to the chin strap.