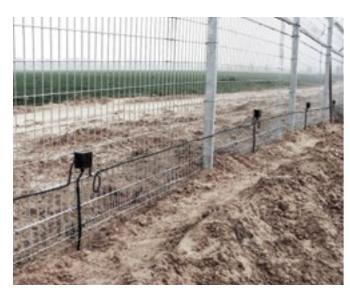

#### ▶ PERIMETER INTERCEPTION

#### DFS5064

Perimeter Protection is based on sensor systems that upgrade existing physical barriers into a Smart Fence. This by done by applying a innovative sensing technologies, including seismic sensors, vibration sensors, combined IR and microwave solutions and integrated with video surveillance and access control systems. Seven Dragons Perimeter Protection is customised to meet site requirements.