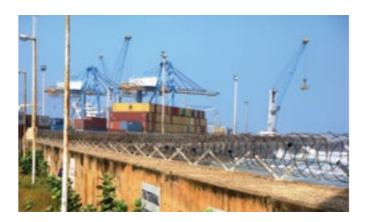

### MARINE PORT PROTECTION

Approximately 90% of global trade is transported by sea and ports are vulnerable to a wide array of threats; ranging from the trafficking of weapons, narcotics and people trafficking to smuggling other illegal contraband. Terror groups are using ships and containers as bombs for targeted terror attacks. For a large port with a vast influx of people and goods coming in and out of the port, securing the port and its perimeters has become a greater challenge.

Seven Dragons delivers an integrated port security platform providing comprehensive port protection. Integrating underwater and surface sensors, video surveillance and technologies to detect and track threats from boats, underwater divers, submersibles, swimmers and drones.