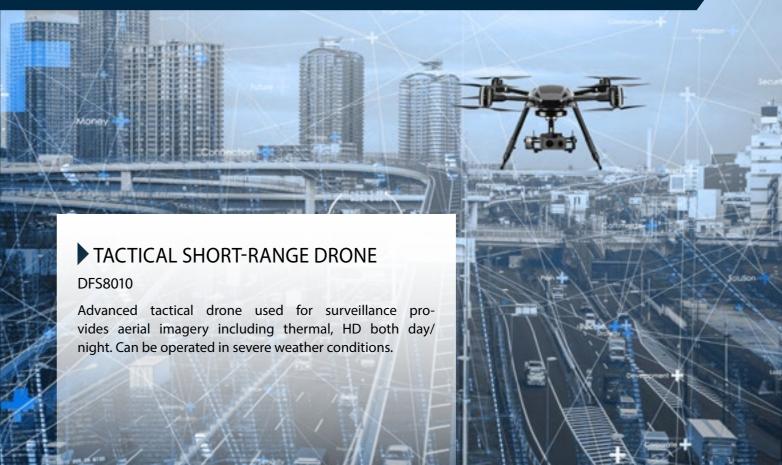

#### ▶ ADVANCED LIGHT-WEIGHT **UAV SYSTEM**

#### DFS8010

A fully autonomous, Light-Weight UAV. Provides real-time day and night video stream via the Ground Control Station. Ideal for fast deployment & turnaround time. High payload stability.