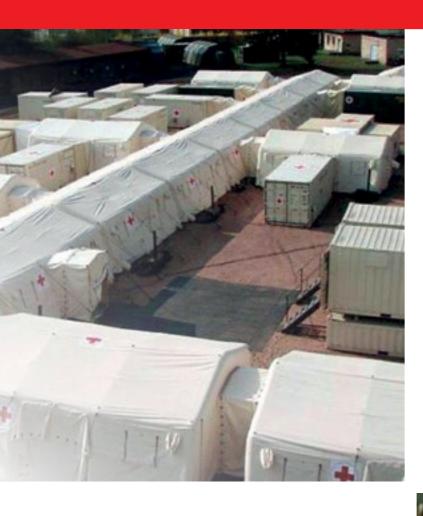

### FIELD HOSPITAL

### DFS4117

The field hospital comprises of several ISO 1 C container modules. Based upon the customer's requirements, the following modules may be applied:

- ▶ Surgery preparation room
- ▶ Sterilization room
- ▶ Surgery
- Intensive care unit
- ▶ X-ray room
- ▶ CT room
- ▶ Dental care room
- ▶ Pharmacy
- A ward block located in the tents may be added to the field hospital.