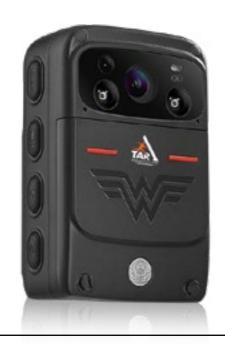

### **BODY-WORN CAMERA**

### DFX0849

Light-weight body worn camera, has encrypted memory, Durable and easily attached to a monitor to record the officers every move. When fully integrated with our command center - this allows the officers to constantly keep their eyes on the mission and record valuable evidence.