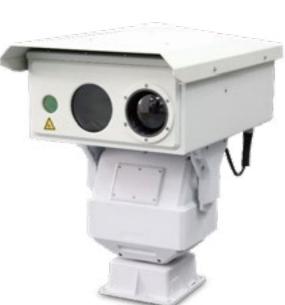

Suitable for any weather, it allows Realtime IR target tracking.

Remote access via VMS, Configurable video detection alarms can be set to trigger recording and alert users of activity.

DFX8868

The ONVIF supported, IP66 rated high resolution thermal camera Uses Infrared thermal imager and digital image detail enhancement (DDE) for small targets detection.

Supports gray value alarm function applied for scenic spot fireproofing surveillance.

Suitable for 24/7 surveillance in oil fields, reservoirs, factories, borders, coastal areas, airports etc.