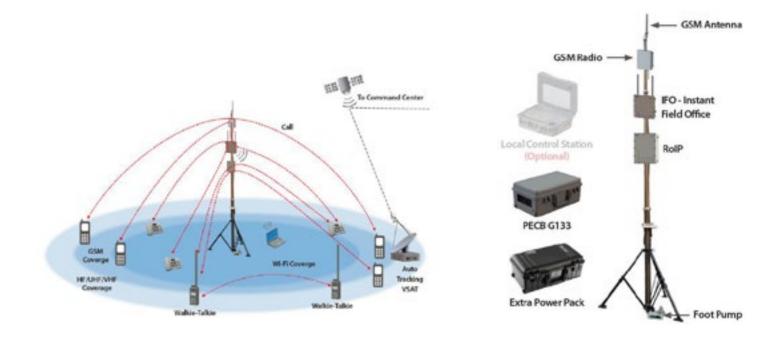

## NATIONAL SCALE COMMAND & CONTROL

#### TRANSFORMING INFORMATION

Seven Dragons intelligence Command Control platform gives operators access to all mission critical information, collected from cameras, intelligent video surveillance, HUMINT, OSINT, Al alarm based monitoring and data gathered from multiple sensors.

Our advanced command center ensures effective communication and information sharing across multiple agencies, platforms and departments.

Employing advanced video analytics driven by deep learning AI, the system can analyse video streams in real-time, and recognise anomalies that indicate suspicious behaviour.

#### **FACILITATES**

- Integrating Data from multiple sources.
- Accurate Real-Time Intelligence- Recieving and generating actionable Intelligence,
- Effective Collaboration between Multiple Security & Safety Services
- Management Platform-Enables effective planning and management of resources and events.