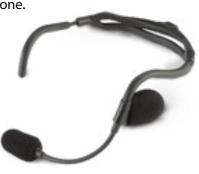

### TACTICAL HEADSET

DFS4203

Flexible behind the head headset with left boom microphone.