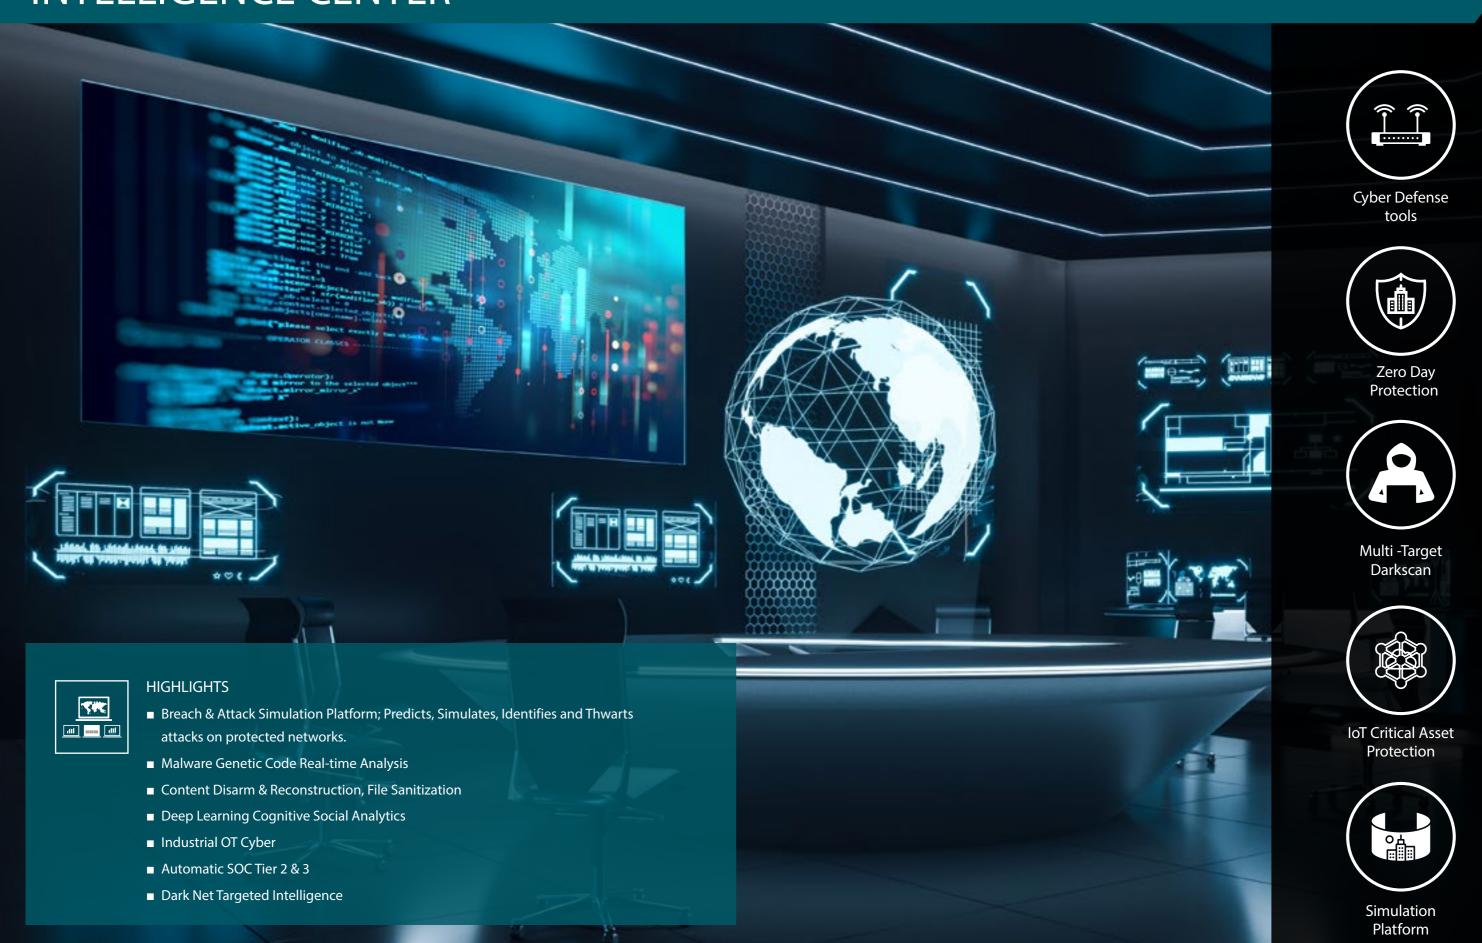

# NATIONAL CYBER INTELLIGENCE CENTER

#### **MULTI-TARGET DARKSCAN**

- Coverage and immediate notification of specific threats, with zero redundant noise.
- Covering all potential entry points employee information and credentials, exposed or misconfigured IT infrastructure, leaked documents, and more.
- Research carried out by ex-defense force intelligence experts, using Darknet and sources, ensuring the system monitors only high-value intelligence sources.
- Zero Redundant Noise General trends, press releases, simple brand protection info, etc.
- Research team continuously discovers and qualifies new sources of information to be monitored.
- The system supports more than 100 languages and provides extremely targeted and actionable intelligence.