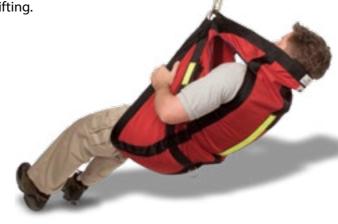

HEAD MOUNTABLE FLASHLIGHT

DFS6003

Head lamp lighting system used for rescue activities.

RESCUE HARNESS SUIT

DFS1081

Easy to put on, holds the subject securely during lifting.

FLARE GUN
DFS5056

RESCUE BAG