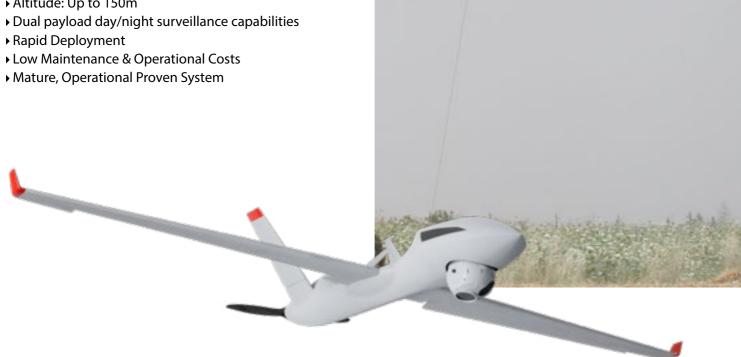

#### MID-RANGE UAV

#### DFS3202

The UAV is an electrically propelled platform which provides real-time visual intelligence with a 50km communication range. The payload has a continuous optical zoom with a high-resolution day camera and IR cooled night sensor with continuous optical zoom and laser pointer. The UAV is used for: Target acquisition, border surveillance, force protection, frigate defense and protection of critical infrastructures.