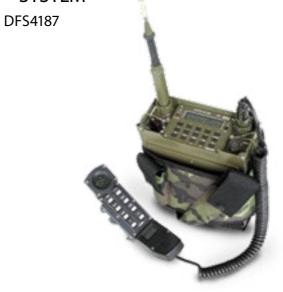

# PUSH-TO-TALK IRIDIUM SATELLITE PHONE

DFS4207

Designed for global use, even when access to fixed or mobile telecoms infrastructure is limited or non-existent. The PTT uses the Iridium satellite network for worldwide connectivity. Provides secure one-to-many voice and data connectivity. Ruggedly engineered to support high intensity users in the harshest conditions.