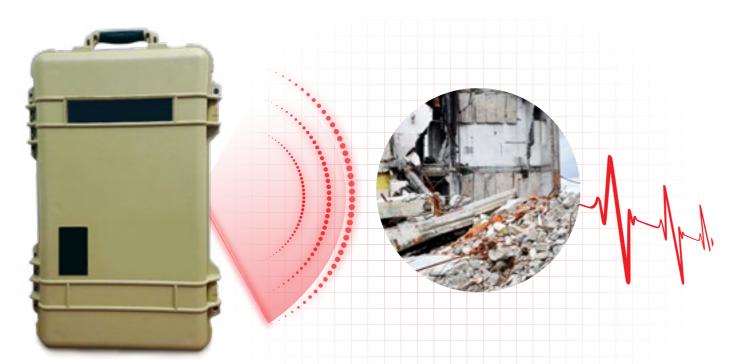

### ► EARTHQUAKE EARLY WARNING SYSTEM

DFS5035

Sophisticated Early Warning System raises an alert moments before the ground begins to shake.