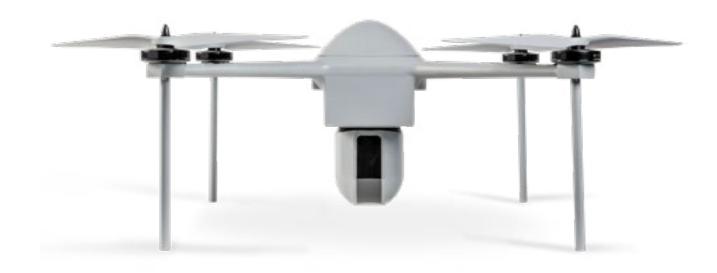

#### **FEATURES**

- Custom Mission Planning with GPS Waypoint
- Day/Night Payload (up to 350g)
- Stabilized Loitering
- Return to Launch

- Circling Mode
- Follow-me Function
- Full Autonomous Mission
- Endurance: Up to 45 mins

#### MID-RANGE UAV

#### DFS3202

The UAV is an electrically propelled platform which provides real-time visual intelligence with a 50km communication range. The payload has a continuous optical zoom with a high-resolution day camera and IR cooled night sensor with continuous optical zoom and laser pointer. The UAV is used for: Target acquisition, border surveillance, force protection, frigate defense and protection of critical infrastructures.