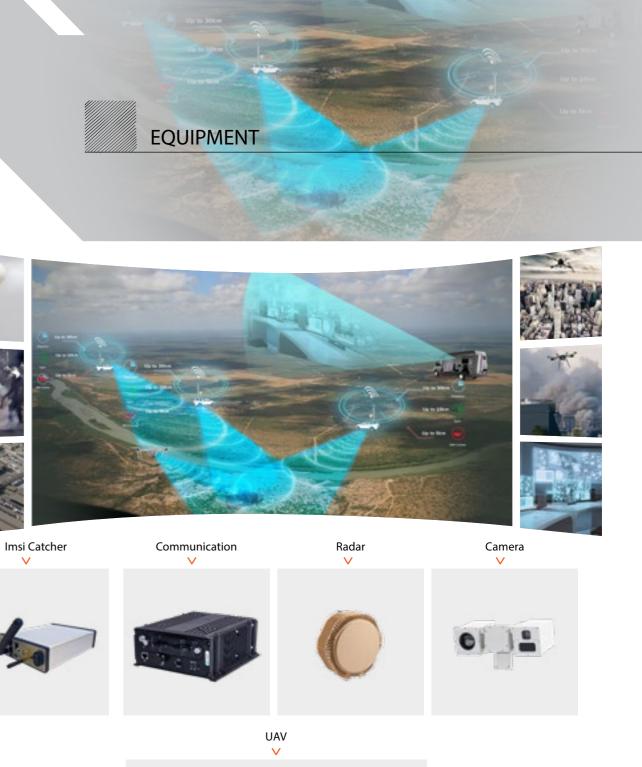

# SURVEILLANCE & INTELLIGENCE VEHICLE

16

#### **SURVEILLANCE & INTELLIGENCE VEHICLE**

Seven Dragons designs and customizes Intelligence vehicles for Law Enforcement Agencies. The vehicle is enables the field agents to gather intelligence from the different sensors and automatically analyse the data in the field, allowing the tactical team to make fast decisions and act accordingly.

#### **EQUIPMENT**

Portable Vehicle Jammer

Vehicle Satellite Kit

Non Linear Junction

Detection

JamPack

IRIDIUM Anywhere

Cyber UAV