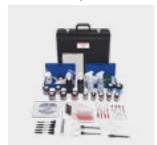

## C.B.R.N VEHICLE

14

#### **CBRN VEHICLE**

Seven Dragons builds customized CBRN vehicles designed to provide the CBRN unit with a complete mobile solution to deal with hazardous substances/CBRN threats. The sealed vehicle contains different sensors that detect and analyze different types of hazardous substances.

The vehicle contains protective gear for the team, mobile detectors and collecting devices which enable the team to gather samples from the area. The built in mobile laboratory means that the team may analyze the samples on-site and decide on the alert level required.

Multi-Use Protective suit

Radiation Monitor Detector

Integrated Breathing System

Cbrn Detection Robot

Personal Decontamination

Mobile Chemical Detector

ION Explosive Vapor Detector

Explosives Detection Kit

CBRN Analyzer Kit

Environmental Monitoring System

Air Condition & Filtration System