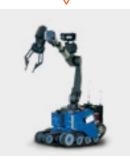

#### **IED VEHICLE**

Seven Dragons builds customized IED vehicles, that enable the IED team to engage with a suspicious object in an urban area, with minimum risk to public safety. The vehicle may be equipped with a robot, conventional bomb disposal equipment, disruptors, X-ray inspection equipment, searching devices, demolition tools, mine detectors, bomb locators, bomb suits & other specialized IED tools.

Small IED Robot

Portable Blast

Container

Hook & Line

Kit

Non Linear Junction

Exploder

Freeze Neutralizing