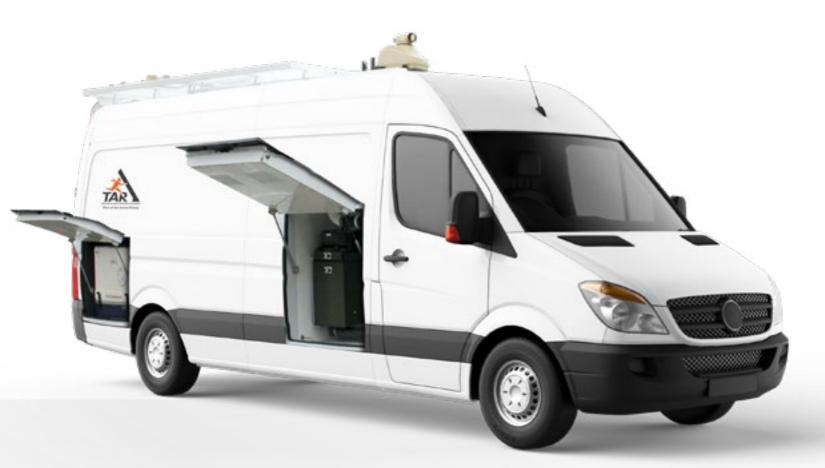

## C.B.R.N VEHICLE

14

#### **CBRN VEHICLE**

Seven Dragons builds customized CBRN vehicles designed to provide the CBRN unit with a complete mobile solution to deal with hazardous substances/CBRN threats. The sealed vehicle contains different sensors that detect and analyze different types of hazardous substances.

The vehicle contains protective gear for the team, mobile detectors and collecting devices which enable the team to gather samples from the area. The built in mobile laboratory means that the team may analyze the samples on-site and decide on the alert level required.