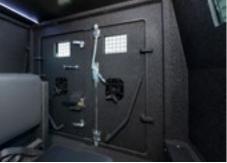

# IED VEHICLE

10

#### **IED VEHICLE**

Seven Dragons builds customized IED vehicles, that enable the IED team to engage with a suspicious object in an urban area, with minimum risk to public safety. The vehicle may be equipped with a robot, conventional bomb disposal equipment, disruptors, X-ray inspection equipment, searching devices, demolition tools, mine detectors, bomb locators, bomb suits & other specialized IED tools.

Small IED Robot

Portable Blast

Container

Hook & Line

Kit

Non Linear Junction

Exploder

Freeze Neutralizing

Portable Backpack

Jammer

Electronic Statoscope

Midi Platform Portable Jammer