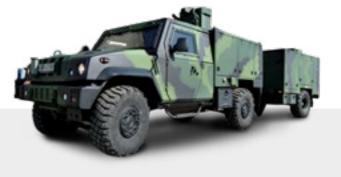

# BORDER CONTROL VEHICLE

6

#### SEVEN DRAGONS BORDER CONTROL

Facilitates the monitoring of borders activities from both air and land. The different sensors are used to gather information which is relayed to the Command Control. Using the disseminated data, operators are able to make fast decisions based upon the intelligence gathered, in real-time.

The customizable vehicle includes:

Light-weight radar-improves sub clutter visibility by approximately 30dB. The advanced radar system provides increased detection of small targets, creating an accurate situational awareness picture.

The IMSI Catcher performs "cell spoofing" with wide area coverage to force cell phones to register via a customized cell. The system identifies the unique IMSI and TMSI numbers associated with each phone. The powerful night and day multi-sensor observation system allows long range observation and detection using state of the art thermal imaging and CCD technology.