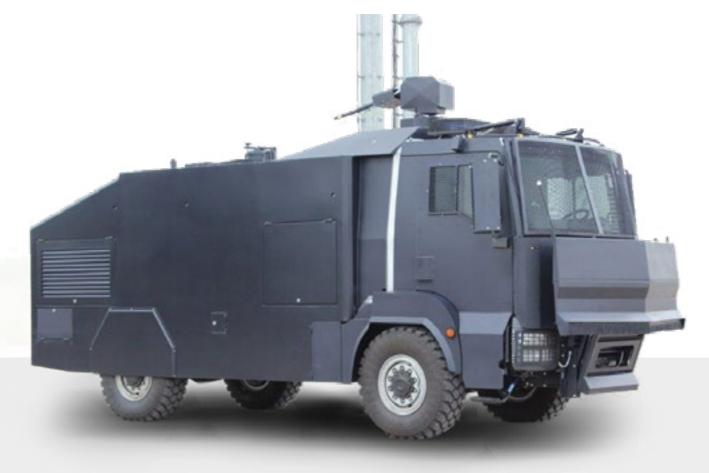

# RIOT CONTROL PLATFORMS

#### RIOT CONTROL UGV VEHICLE

Seven Dragons works with Law Enforcement and Riot Control units providing a wide range of vehicle platforms that may be customized and adapted to meet your specific requirements. Our riot control solutions are designed to protect Law Enforcement officers during a riot, enabling them to monitor and maintain control of a crowd using non-lethal methods.

#### RIOT CONTROL TRUCK

Seven Dragons offers a wide range of riot control vehicles that are designed to provide a range of non-lethal options to disperse crowds in situations of civil unrest and violent protests.