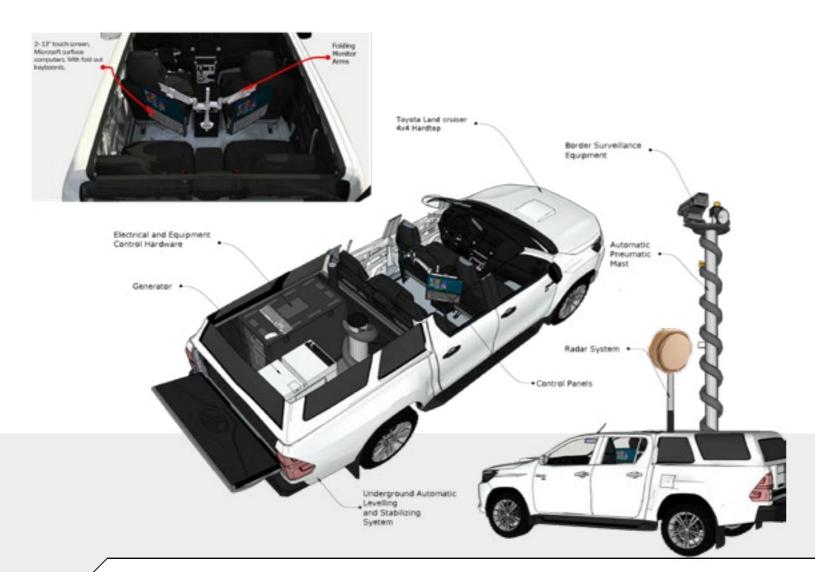

# BORDER CONTROL VEHICLE

6

#### SEVEN DRAGONS BORDER CONTROL

Facilitates the monitoring of borders activities from both air and land. The different sensors are used to gather information which is relayed to the Command Control. Using the disseminated data, operators are able to make fast decisions based upon the intelligence gathered, in real-time.

The customizable vehicle includes:

Light-weight radar-improves sub clutter visibility by approximately 30dB. The advanced radar system provides increased detection of small targets, creating an accurate situational awareness picture.

The IMSI Catcher performs "cell spoofing" with wide area coverage to force cell phones to register via a customized cell. The system identifies the unique IMSI and TMSI numbers associated with each phone. The powerful night and day multi-sensor observation system allows long range observation and detection using state of the art thermal imaging and CCD technology.