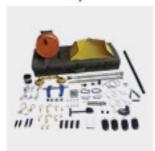

#### **IED VEHICLE**

Seven Dragons builds customized IED vehicles, that enable the IED team to engage with a suspicious object in an urban area, with minimum risk to public safety. The vehicle may be equipped with a robot, conventional bomb disposal equipment, disruptors, X-ray inspection equipment, searching devices, demolition tools, mine detectors, bomb locators, bomb suits & other specialized IED tools.

Small IED Robot

Portable Blast

Container

Hook & Line

Kit

Non Linear Junction

Exploder

Freeze Neutralizing

Portable Backpack

Jammer

Electronic Statoscope

Midi Platform Portable Jammer