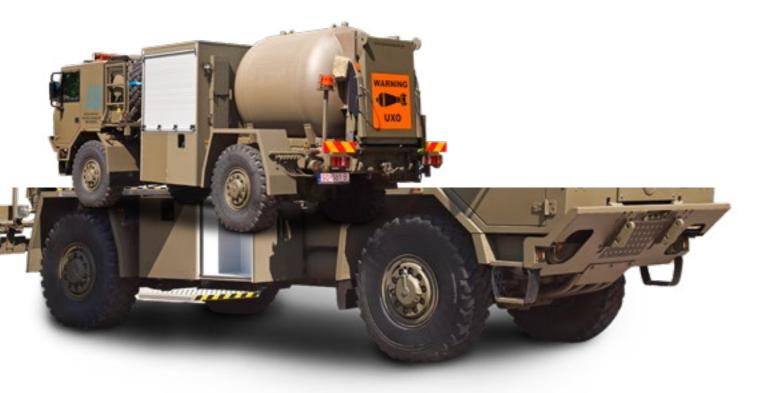

# **EOD MILITARY TRUCK**

12

#### **EOD TRUCK**

#### YOUR THREATS, OUR COMPLETE SOLUTION.

Rapidly deploys an EOD team complete with all mission requirements. May be equipped with conventional bomb disposal equipment, disruptors, bomb suits, X-ray inspection equipment, searching devices, hazardous material response equipment, demolition tools, mine detectors, bomb locators, bomb container, various cartridges according to customers requirements.