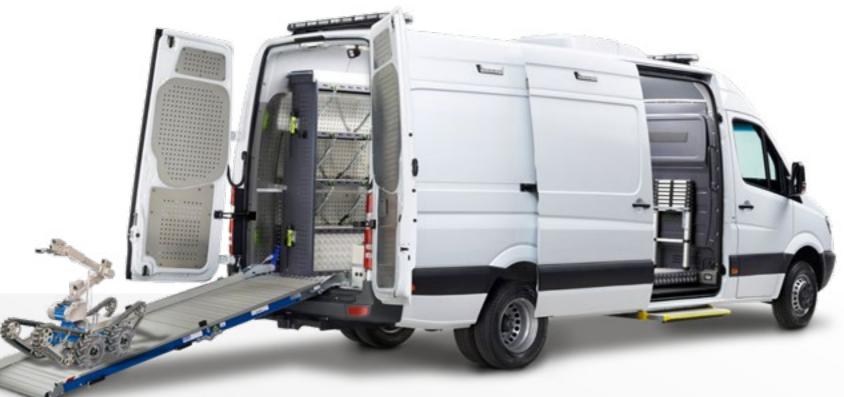

# IED VEHICLE

10

#### **IED VEHICLE**

Seven Dragons builds customized IED vehicles, that enable the IED team to engage with a suspicious object in an urban area, with minimum risk to public safety. The vehicle may be equipped with a robot, conventional bomb disposal equipment, disruptors, X-ray inspection equipment, searching devices, demolition tools, mine detectors, bomb locators, bomb suits & other specialized IED tools.