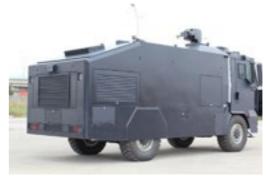

# RIOT CONTROL PLATFORMS

#### RIOT CONTROL UGV VEHICLE

Seven Dragons works with Law Enforcement and Riot Control units providing a wide range of vehicle platforms that may be customized and adapted to meet your specific requirements. Our riot control solutions are designed to protect Law Enforcement officers during a riot, enabling them to monitor and maintain control of a crowd using non-lethal methods.

#### RIOT CONTROL TRUCK

Seven Dragons offers a wide range of riot control vehicles that are designed to provide a range of non-lethal options to disperse crowds in situations of civil unrest and violent protests.