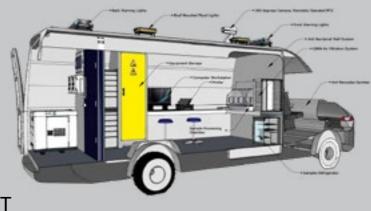

## C.B.R.N VEHICLE

14

#### **CBRN VEHICLE**

Seven Dragons builds customized CBRN vehicles designed to provide the CBRN unit with a complete mobile solution to deal with hazardous substances/CBRN threats. The sealed vehicle contains different sensors that detect and analyze different types of hazardous substances.

The vehicle contains protective gear for the team, mobile detectors and collecting devices which enable the team to gather samples from the area. The built in mobile laboratory means that the team may analyze the samples on-site and decide on the alert level required.

Multi-Use Protective suit

Radiation Monitor Detector

Integrated Breathing System

Cbrn Detection Robot

Personal Decontamination

Mobile Chemical Detector

ION Explosive Vapor Detector

Explosives Detection Kit

CBRN Analyzer Kit

Environmental Monitoring System

Air Condition & Filtration System