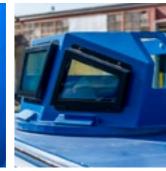

#### **BORDER CONTROL VEHICLE**

SKYLOCK is an active jamming system comprising of several advanced solutions.

SKYLOCK provides early detection, long range protection of objects up to 20 km, acquisition of drones up to 3.5km and neutralization of unauthorized objects up to 800m. The integrated systems provide passive, selective and active solutions for multiple applications.

#### SEVEN DRAGONS BORDER CONTROL

Facilitates the monitoring of borders activities from both air and land. The different sensors are used to gather information which is relayed to the Command Control. Using the disseminated data, operators are able to make fast decisions based upon the intelligence gathered, in real-time.