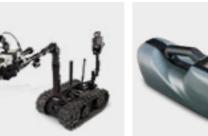

#### **IED VEHICLE**

Seven Dragons builds customized IED vehicles, that enable the IED team to engage with a suspicious object in an urban area, with minimum risk to public safety. The vehicle may be equipped with a robot, conventional bomb disposal equipment, disruptors, X-ray inspection equipment, searching devices, demolition tools, mine detectors, bomb locators, bomb suits & other specialized IED tools.

Small IED Robot

Portable Blast

Container

Hook & Line

Kit

Non Linear Junction

Exploder

Freeze Neutralizing