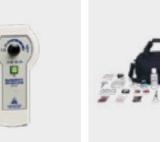

The IMSI Catcher performs "cell spoofing" with wide area coverage to force cell phones to register via a customized cell. The system identifies the unique IMSI and TMSI numbers associated with each phone. The powerful night and day multi-sensor observation system allows long range observation and detection using state of the art thermal imaging and CCD technology.