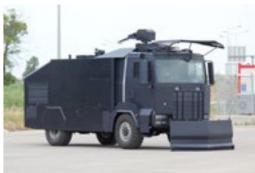

# RIOT CONTROL PLATFORMS

#### RIOT CONTROL UGV VEHICLE

Seven Dragons works with Law Enforcement and Riot Control units providing a wide range of vehicle platforms that may be customized and adapted to meet your specific requirements. Our riot control solutions are designed to protect Law Enforcement officers during a riot, enabling them to monitor and maintain control of a crowd using non-lethal methods.

#### RIOT CONTROL TRUCK

Seven Dragons offers a wide range of riot control vehicles that are designed to provide a range of non-lethal options to disperse crowds in situations of civil unrest and violent protests.