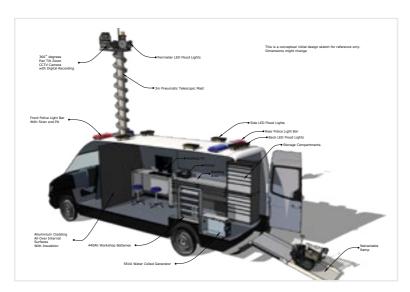

# IED VEHICLE

10

#### **IED VEHICLE**

Seven Dragons builds customized IED vehicles, that enable the IED team to engage with a suspicious object in an urban area, with minimum risk to public safety. The vehicle may be equipped with a robot, conventional bomb disposal equipment, disruptors, X-ray inspection equipment, searching devices, demolition tools, mine detectors, bomb locators, bomb suits & other specialized IED tools.

Small IED Robot

Portable Blast

Container

Hook & Line

Kit

Non Linear Junction

Exploder

Freeze Neutralizing

Portable Backpack

Jammer

Electronic Statoscope

Midi Platform Portable Jammer