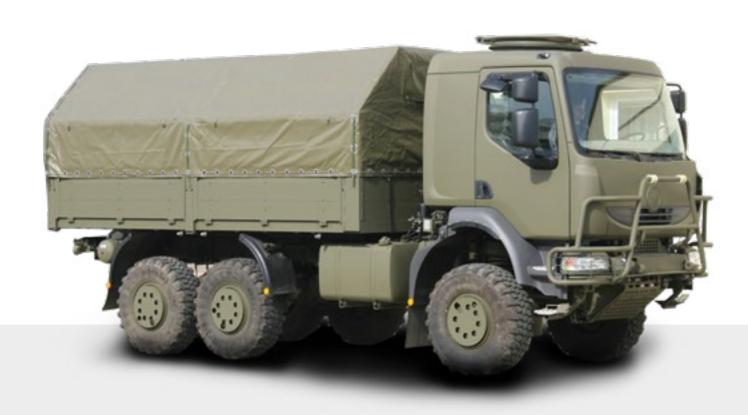

# LOGISTIC VEHICLE

26

#### LOGISTIC VEHICLES

SEVEN DRAGONS provides a wide variety of rugged wheeled and tracked vehicles designed to handle all terrains. Our vehicles are customized to include both functionality, storage and comfort for the troops. From Command Control vehicles to troop carriers all our vehicles are integrated with the latest systems technologies and equipment that enable your Forces to protect and be protected.

WATER TANK TRAILER

LOGISTIC TRAILER

LOGISTIC VEHICLE