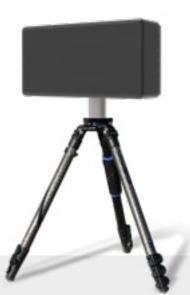

#### **ELECTRONIC WARFARE SYSTEM**

Seven Dragons BORDER CONTROL VEHICLE CONCEPT enables the monitoring of borders activities from both air and land, providing operators with real-time accurate intelligence, collecting information from the different sensors and disseminating collated data to the Command Control Centre. The vehicle is customized to meet the customer's operational requirements: