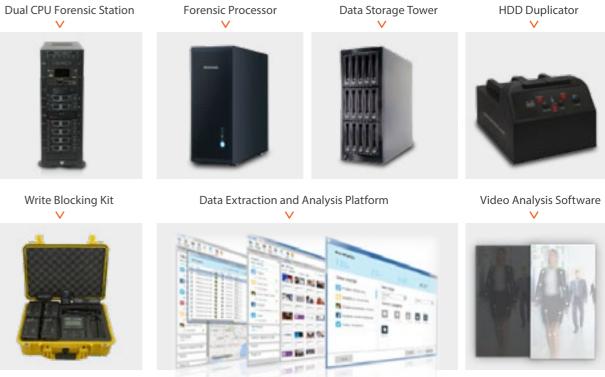

#### DIGITAL FORENSIC VEHICLE

Seven Dragons Digital Forensic vehicle is customized to enable the team to handle he recovery and investigation of material found in digital devices. The vehicle may be fitted with the necessary digital extraction equipment required to carry out computer forensics, network forensics and mobile device forensics which are all combined into forensic data analysis. The forensic process itself includes the seizure and acquisition of the data – images, videos or audio; analysis of the digital media; and the production of a collected evidence report.