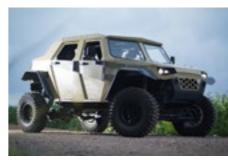

# ARMORED PATROL VEHICLE

#### ARMORED PATROL VEHICLE

High mobility platform designed on the proven Hilux chassis, to operate in different scenarios, Profiles with a payload of up to 2 tonnes. Highy mobility platform has a ringmount system that provides a 360° arc, accommodating a multitude of light to heavy weapon systems, for accurate or sustained fire at greater ranges.