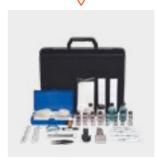

# IED VEHICLE

10

#### **IED VEHICLE**

Seven Dragons builds customized IED vehicles, that enable the IED team to engage with a suspicious object in an urban area, with minimum risk to public safety. The vehicle may be equipped with a robot, conventional bomb disposal equipment, disruptors, X-ray inspection equipment, searching devices, demolition tools, mine detectors, bomb locators, bomb suits & other specialized IED tools.

Small IED Robot

Portable Blast

Container

Hook & Line

Kit

Non Linear Junction

Exploder

Freeze Neutralizing

Portable Backpack

Jammer

Electronic Statoscope

Midi Platform Portable Jammer