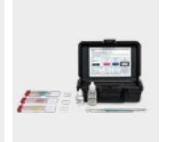

#### FORENSIC VEHICLE

The Seven Dragons Forensic vehicles are customized to meet the special requirements of the crime scene investigators. The vehicle enables the Forensic team to arrive at the crime scene, collect, analyze and document evidence gathered, on the spot, enabling them to preserve evidence and speed up the investigative process.

#### **EQUIPMENT**

Master Expert Latent Print Kit

Mini Light Brush Kit

Seminal Fluid Test Kit

Fingerprint Kit

Professional Sketch Kit

Crime Scene DNA **Evidence Collection Kit** 

Electro-Static Dust Print Lifter Kit

Texture Lift Silicone Casting Kit

Narcotics Master Testing Kit

**Tactical Search** Latent Print Kit

Field & Lab Blood Test Kit

Photo Documentation Kit