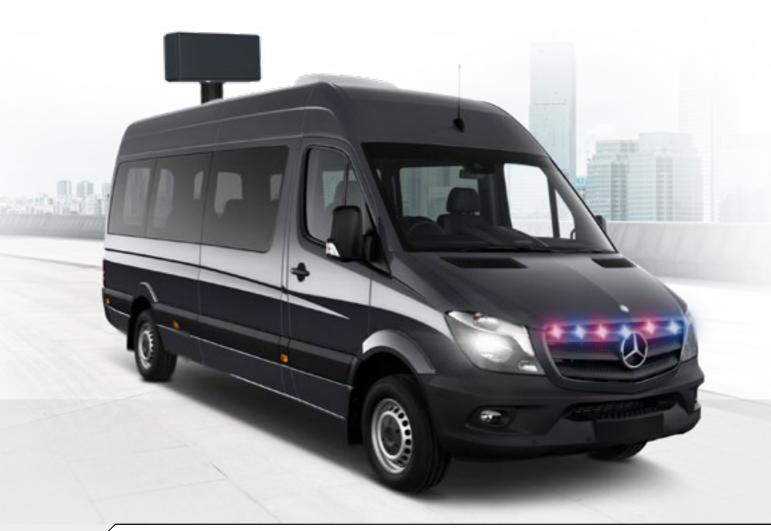

#### **BORDER CONTROL VEHICLE**

SKYLOCK is an active jamming system comprising of several advanced solutions.

SKYLOCK provides early detection, long range protection of objects up to 20 km, acquisition of drones up to 3.5km and neutralization of unauthorized objects up to 800m. The integrated systems provide passive, selective and active solutions for multiple applications.

#### SEVEN DRAGONS BORDER CONTROL

Facilitates the monitoring of borders activities from both air and land. The different sensors are used to gather information which is relayed to the Command Control. Using the disseminated data, operators are able to make fast decisions based upon the intelligence gathered, in real-time.

#### **ELECTRONIC WARFARE SYSTEM**

Seven Dragons BORDER CONTROL VEHICLE CONCEPT enables the monitoring of borders activities from both air and land, providing operators with real-time accurate intelligence, collecting information from the different sensors and disseminating collated data to the Command Control Centre. The vehicle is customized to meet the customer's operational requirements: