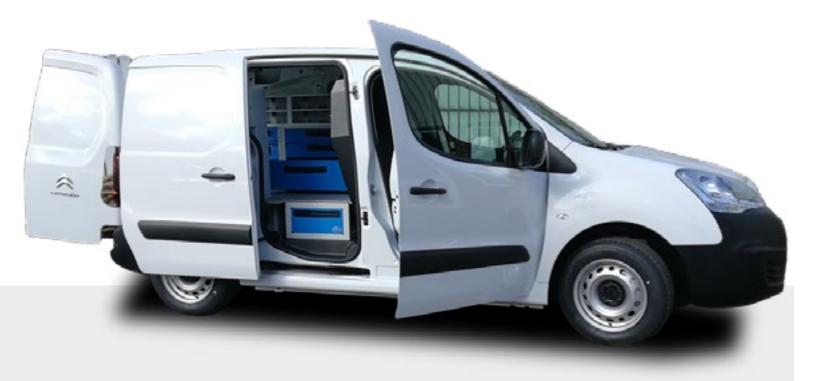

# LOGISTIC VEHICLE

26

#### LOGISTIC VEHICLES

SEVEN DRAGONS provides a wide variety of rugged wheeled and tracked vehicles designed to handle all terrains. Our vehicles are customized to include both functionality, storage and comfort for the troops. From Command Control vehicles to troop carriers all our vehicles are integrated with the latest systems technologies and equipment that enable your Forces to protect and be protected.