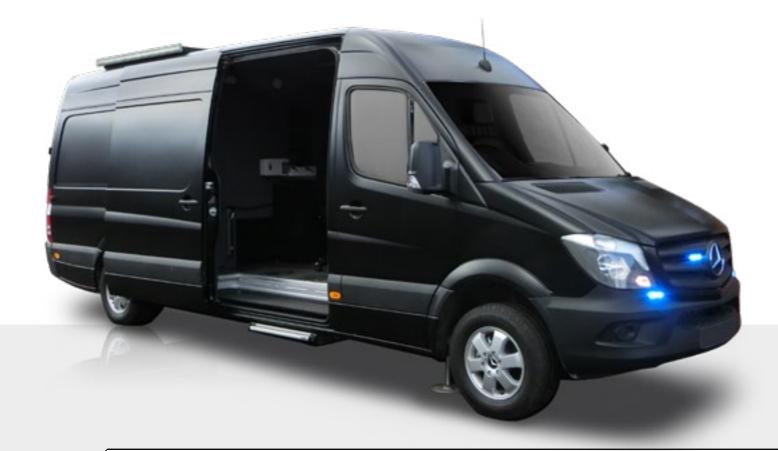

# SURVEILLANCE & INTELLIGENCE VEHICLE

16

#### **SURVEILLANCE & INTELLIGENCE VEHICLE**

Seven Dragons designs and customizes Intelligence vehicles for Law Enforcement Agencies. The vehicle is enables the field agents to gather intelligence from the different sensors and automatically analyse the data in the field, allowing the tactical team to make fast decisions and act accordingly.

#### **EQUIPMENT**

Portable Vehicle Jammer

Vehicle Satellite Kit

Non Linear Junction

Detection

JamPack

IRIDIUM Anywhere

Cyber UAV