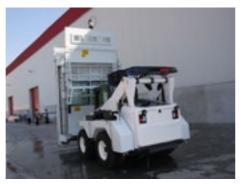

#### RIOT CONTROL UGV VEHICLE

Seven Dragons works with Law Enforcement and Riot Control units providing a wide range of vehicle platforms that may be customized and adapted to meet your specific requirements. Our riot control solutions are designed to protect Law Enforcement officers during a riot, enabling them to monitor and maintain control of a crowd using non-lethal methods.

#### RIOT CONTROL TRUCK

Seven Dragons offers a wide range of riot control vehicles that are designed to provide a range of non-lethal options to disperse crowds in situations of civil unrest and violent protests.