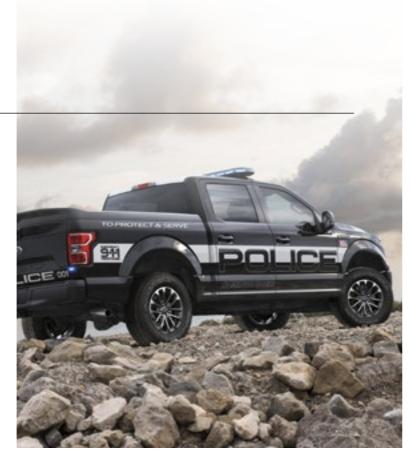

## POLICE PATROL VEHICLE

### **4X4 MISSION VEHICLE**

24

#### POLICE PATROL VEHICLE

Seven Dragons provides customized vehicles for Law Enforcement & Special Forces; from different levels of ballistic and anti-riot protection to communication systems etc.

according to customer specifications.