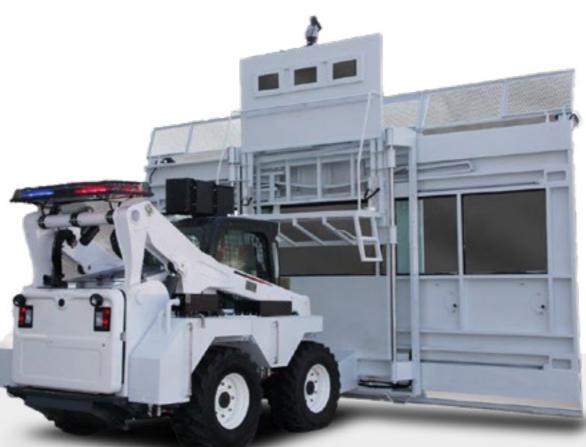

#### RIOT CONTROL UGV VEHICLE

Seven Dragons works with Law Enforcement and Riot Control units providing a wide range of vehicle platforms that may be customized and adapted to meet your specific requirements. Our riot control solutions are designed to protect Law Enforcement officers during a riot, enabling them to monitor and maintain control of a crowd using non-lethal methods.

#### RIOT CONTROL TRUCK

Seven Dragons offers a wide range of riot control vehicles that are designed to provide a range of non-lethal options to disperse crowds in situations of civil unrest and violent protests.