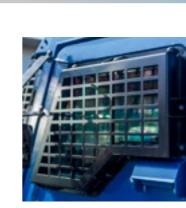

#### **BORDER CONTROL VEHICLE**

SKYLOCK is an active jamming system comprising of several advanced solutions.

SKYLOCK provides early detection, long range protection of objects up to 20 km, acquisition of drones up to 3.5km and neutralization of unauthorized objects up to 800m. The integrated systems provide passive, selective and active solutions for multiple applications.

#### ANTI-DRONE STRATEGIC SYSTEMS COMPRISE OF A SUITE OF SENSORS:

- Radar System Detection at low altitudes, slow flying and small signature targets.
- EO/IR Tracker A long range, high performance, highly reliable, field proven system.
- RF Jammer Jamming RF/GPS for neutralization / shut down.
- Active Laser Burner (optional) A highly accurate & effective laser beam activated against the intruding drone.

#### SEVEN DRAGONS BORDER CONTROL

Facilitates the monitoring of borders activities from both air and land. The different sensors are used to gather information which is relayed to the Command Control. Using the disseminated data, operators are able to make fast decisions based upon the intelligence gathered, in real-time.

The customizable vehicle includes:

Light-weight radar-improves sub clutter visibility by approximately 30dB. The advanced radar system provides increased detection of small targets, creating an accurate situational awareness picture.

The IMSI Catcher performs "cell spoofing" with wide area coverage to force cell phones to register via a customized cell. The system identifies the unique IMSI and TMSI numbers associated with each phone. The powerful night and day multi-sensor observation system allows long range observation and detection using state of the art thermal imaging and CCD technology.