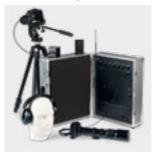

#### **IED VEHICLE**

Seven Dragons builds customized IED vehicles, that enable the IED team to engage with a suspicious object in an urban area, with minimum risk to public safety. The vehicle may be equipped with a robot, conventional bomb disposal equipment, disruptors, X-ray inspection equipment, searching devices, demolition tools, mine detectors, bomb locators, bomb suits & other specialized IED tools.

Small IED Robot

Portable Blast

Container

Hook & Line

Kit

Non Linear Junction

Exploder

Freeze Neutralizing

Portable Backpack

Jammer

Electronic Statoscope

Midi Platform Portable Jammer