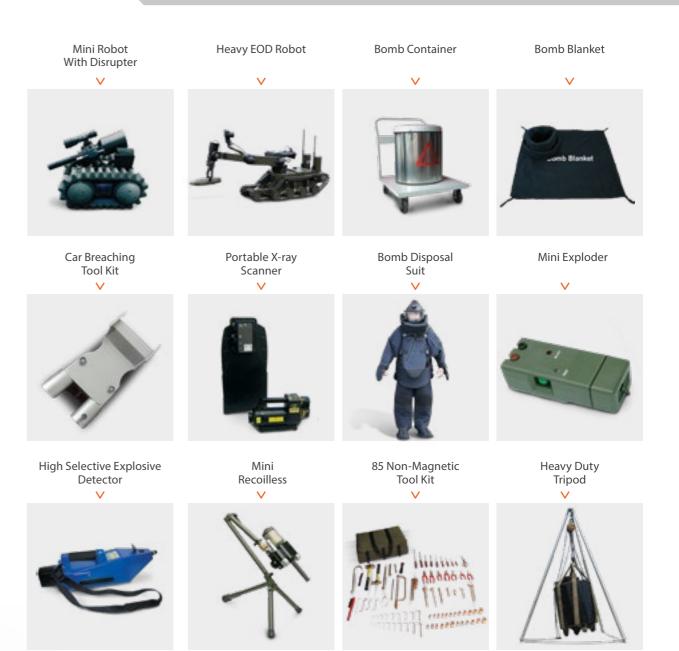

#### **IED VEHICLE**

Seven Dragons builds customized IED vehicles, that enable the IED team to engage with a suspicious object in an urban area, with minimum risk to public safety. The vehicle may be equipped with a robot, conventional bomb disposal equipment, disruptors, X-ray inspection equipment, searching devices, demolition tools, mine detectors, bomb locators, bomb suits & other specialized IED tools.

Small IED Robot

Portable Blast

Container

Hook & Line

Kit

Non Linear Junction

Exploder

Freeze Neutralizing

Portable Backpack

Jammer

Electronic Statoscope

Midi Platform Portable Jammer