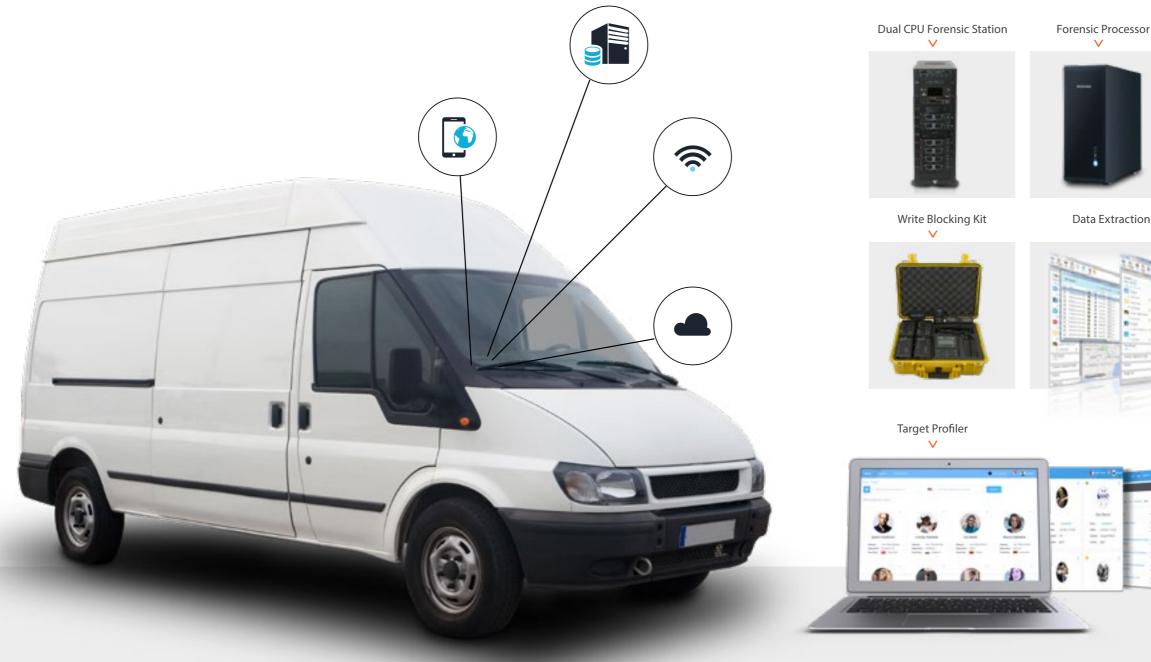

# DIGITAL FORENSIC VEHICLE

#### DIGITAL FORENSIC VEHICLE

Seven Dragons Digital Forensic vehicle is customized to enable the team to handle he recovery and investigation of material found in digital devices. The vehicle may be fitted with the necessary digital extraction equipment required to carry out computer forensics, network forensics and mobile device forensics which are all combined into forensic data analysis. The forensic process itself includes the seizure and acquisition of the data – images, videos or audio; analysis of the digital media; and the production of a collected evidence report.