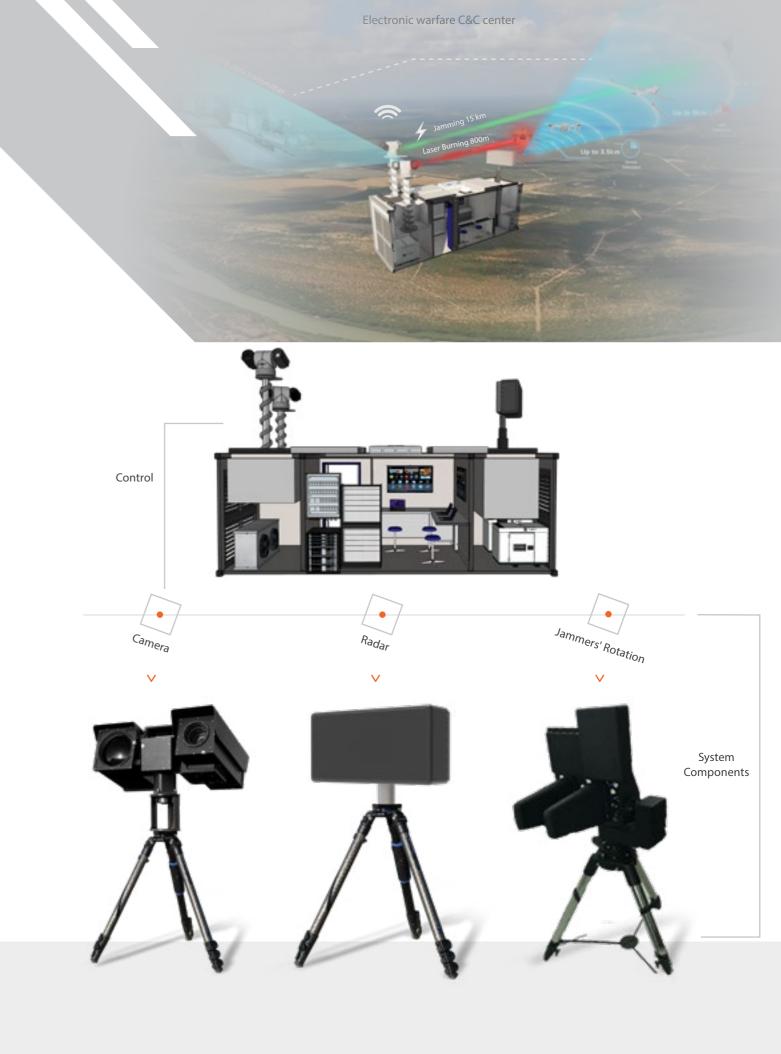

#### **BORDER CONTROL VEHICLE**

SKYLOCK is an active jamming system comprising of several advanced solutions.

SKYLOCK provides early detection, long range protection of objects up to 20 km, acquisition of drones up to 3.5km and neutralization of unauthorized objects up to 800m. The integrated systems provide passive, selective and active solutions for multiple applications.

#### ANTI-DRONE STRATEGIC SYSTEMS COMPRISE OF A SUITE OF SENSORS:

- Radar System Detection at low altitudes, slow flying and small signature targets.
- EO/IR Tracker A long range, high performance, highly reliable, field proven system.
- RF Jammer Jamming RF/GPS for neutralization / shut down.
- Active Laser Burner (optional) A highly accurate & effective laser beam activated against the intruding drone.

Detection
Up to 20km (objects)
Up to 3.5km (drones)

**EQUIPMENT** 

Acquisition
Up to
2.5km

Neutralization Up to 2.5km

Destruction
Up to
800m

#### **ELECTRONIC WARFARE SYSTEM**

Seven Dragons BORDER CONTROL VEHICLE CONCEPT enables the monitoring of borders activities from both air and land, providing operators with real-time accurate intelligence, collecting information from the different sensors and disseminating collated data to the Command Control Centre. The vehicle is customized to meet the customer's operational requirements: