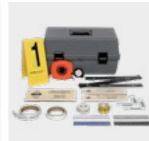

#### **IED VEHICLE**

Seven Dragons builds customized IED vehicles, that enable the IED team to engage with a suspicious object in an urban area, with minimum risk to public safety. The vehicle may be equipped with a robot, conventional bomb disposal equipment, disruptors, X-ray inspection equipment, searching devices, demolition tools, mine detectors, bomb locators, bomb suits & other specialized IED tools.

Small IED Robot

Portable Blast

Container

Hook & Line

Kit

Non Linear Junction

Exploder

Freeze Neutralizing

Portable Backpack

Jammer

Electronic Statoscope

Midi Platform Portable Jammer