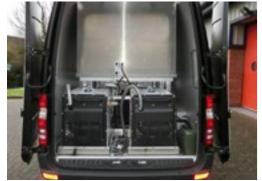

#### **ELECTRONIC WARFARE SYSTEM**

Seven Dragons BORDER CONTROL VEHICLE CONCEPT enables the monitoring of borders activities from both air and land, providing operators with real-time accurate intelligence, collecting information from the different sensors and disseminating collated data to the Command Control Centre. The vehicle is customized to meet the customer's operational requirements:

# IED VEHICLE

10

#### **IED VEHICLE**

Seven Dragons builds customized IED vehicles, that enable the IED team to engage with a suspicious object in an urban area, with minimum risk to public safety. The vehicle may be equipped with a robot, conventional bomb disposal equipment, disruptors, X-ray inspection equipment, searching devices, demolition tools, mine detectors, bomb locators, bomb suits & other specialized IED tools.