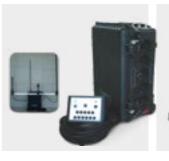

#### **CBRN VEHICLE**

Seven Dragons builds customized CBRN vehicles designed to provide the CBRN unit with a complete mobile solution to deal with hazardous substances/CBRN threats. The sealed vehicle contains different sensors that detect and analyze different types of hazardous substances.

The vehicle contains protective gear for the team, mobile detectors and collecting devices which enable the team to gather samples from the area. The built in mobile laboratory means that the team may analyze the samples on-site and decide on the alert level required.

Multi-Use Protective suit

Radiation Monitor Detector

Integrated Breathing System

Cbrn Detection Robot

Personal Decontamination

Mobile Chemical Detector

ION Explosive Vapor Detector

Explosives Detection Kit

CBRN Analyzer Kit

Environmental Monitoring System

Air Condition & Filtration System