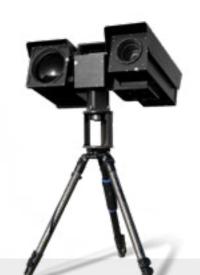

#### **BORDER CONTROL VEHICLE**

SKYLOCK is an active jamming system comprising of several advanced solutions.

SKYLOCK provides early detection, long range protection of objects up to 20 km, acquisition of drones up to 3.5km and neutralization of unauthorized objects up to 800m. The integrated systems provide passive, selective and active solutions for multiple applications.

#### ANTI-DRONE STRATEGIC SYSTEMS COMPRISE OF A SUITE OF SENSORS:

- Radar System Detection at low altitudes, slow flying and small signature targets.
- EO/IR Tracker A long range, high performance, highly reliable, field proven system.
- RF Jammer Jamming RF/GPS for neutralization / shut down.
- Active Laser Burner (optional) A highly accurate & effective laser beam activated against the intruding drone.

Detection
Up to 20km (objects)
Up to 3.5km (drones)

**EQUIPMENT** 

Acquisition
Up to
2.5km

Neutralization Up to 2.5km

Destruction
Up to
800m

#### SEVEN DRAGONS BORDER CONTROL

Facilitates the monitoring of borders activities from both air and land. The different sensors are used to gather information which is relayed to the Command Control. Using the disseminated data, operators are able to make fast decisions based upon the intelligence gathered, in real-time.

The customizable vehicle includes:

Light-weight radar-improves sub clutter visibility by approximately 30dB. The advanced radar system provides increased detection of small targets, creating an accurate situational awareness picture.

The IMSI Catcher performs "cell spoofing" with wide area coverage to force cell phones to register via a customized cell. The system identifies the unique IMSI and TMSI numbers associated with each phone. The powerful night and day multi-sensor observation system allows long range observation and detection using state of the art thermal imaging and CCD technology.