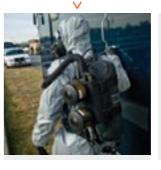

#### **CBRN VEHICLE**

Seven Dragons builds customized CBRN vehicles designed to provide the CBRN unit with a complete mobile solution to deal with hazardous substances/CBRN threats. The sealed vehicle contains different sensors that detect and analyze different types of hazardous substances.

The vehicle contains protective gear for the team, mobile detectors and collecting devices which enable the team to gather samples from the area. The built in mobile laboratory means that the team may analyze the samples on-site and decide on the alert level required.