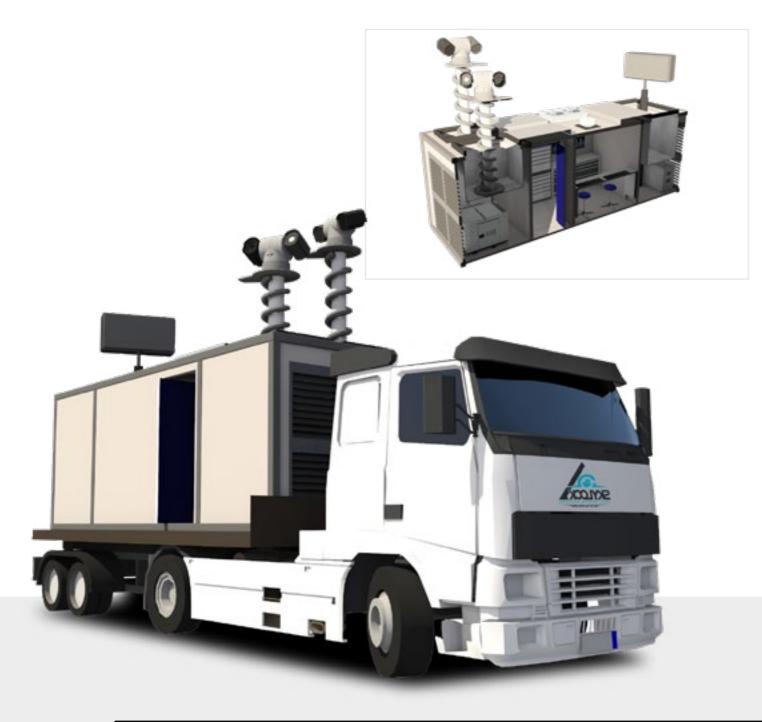

#### **BORDER CONTROL VEHICLE**

SKYLOCK is an active jamming system comprising of several advanced solutions.

SKYLOCK provides early detection, long range protection of objects up to 20 km, acquisition of drones up to 3.5km and neutralization of unauthorized objects up to 800m. The integrated systems provide passive, selective and active solutions for multiple applications.

#### ANTI-DRONE STRATEGIC SYSTEMS COMPRISE OF A SUITE OF SENSORS:

- Radar System Detection at low altitudes, slow flying and small signature targets.
- EO/IR Tracker A long range, high performance, highly reliable, field proven system.
- RF Jammer Jamming RF/GPS for neutralization / shut down.
- Active Laser Burner (optional) A highly accurate & effective laser beam activated against the intruding drone.

#### SEVEN DRAGONS BORDER CONTROL

Facilitates the monitoring of borders activities from both air and land. The different sensors are used to gather information which is relayed to the Command Control. Using the disseminated data, operators are able to make fast decisions based upon the intelligence gathered, in real-time.

The customizable vehicle includes:

Light-weight radar-improves sub clutter visibility by approximately 30dB. The advanced radar system provides increased detection of small targets, creating an accurate situational awareness picture.

The IMSI Catcher performs "cell spoofing" with wide area coverage to force cell phones to register via a customized cell. The system identifies the unique IMSI and TMSI numbers associated with each phone. The powerful night and day multi-sensor observation system allows long range observation and detection using state of the art thermal imaging and CCD technology.