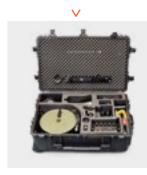

#### **IED VEHICLE**

Seven Dragons builds customized IED vehicles, that enable the IED team to engage with a suspicious object in an urban area, with minimum risk to public safety. The vehicle may be equipped with a robot, conventional bomb disposal equipment, disruptors, X-ray inspection equipment, searching devices, demolition tools, mine detectors, bomb locators, bomb suits & other specialized IED tools.

Small IED Robot

Portable Blast

Container

Hook & Line

Kit

Non Linear Junction

Exploder

Freeze Neutralizing

Portable Backpack

Jammer

Electronic Statoscope

Midi Platform Portable Jammer