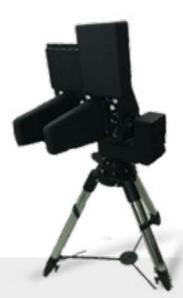

#### **BORDER CONTROL VEHICLE**

SKYLOCK is an active jamming system comprising of several advanced solutions.

SKYLOCK provides early detection, long range protection of objects up to 20 km, acquisition of drones up to 3.5km and neutralization of unauthorized objects up to 800m. The integrated systems provide passive, selective and active solutions for multiple applications.

#### ANTI-DRONE STRATEGIC SYSTEMS COMPRISE OF A SUITE OF SENSORS:

- Radar System Detection at low altitudes, slow flying and small signature targets.
- EO/IR Tracker A long range, high performance, highly reliable, field proven system.
- RF Jammer Jamming RF/GPS for neutralization / shut down.
- Active Laser Burner (optional) A highly accurate & effective laser beam activated against the intruding drone.

Detection
Up to 20km (objects)
Up to 3.5km (drones)

**EQUIPMENT** 

Acquisition
Up to
2.5km

Neutralization Up to 2.5km

Destruction
Up to
800m