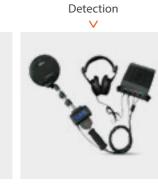

#### ANTI-DRONE STRATEGIC SYSTEMS COMPRISE OF A SUITE OF SENSORS:

- Radar System Detection at low altitudes, slow flying and small signature targets.
- EO/IR Tracker A long range, high performance, highly reliable, field proven system.
- RF Jammer Jamming RF/GPS for neutralization / shut down.
- Active Laser Burner (optional) A highly accurate & effective laser beam activated against the intruding drone.

Detection
Up to 20km (objects)
Up to 3.5km (drones)

**EQUIPMENT** 

Acquisition
Up to
2.5km

Neutralization Up to 2.5km

Destruction
Up to
800m