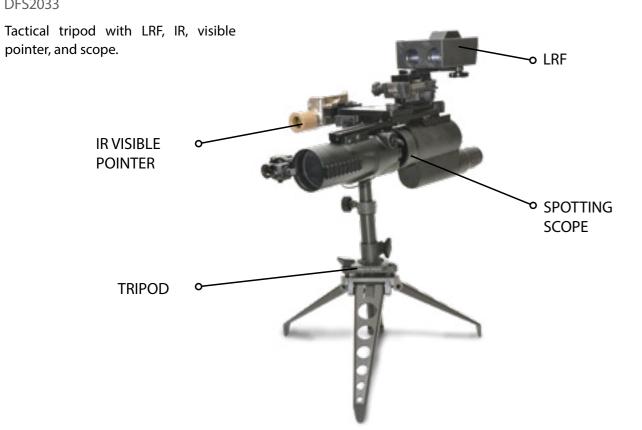

hind walls and solid obstacles.

#### Features:

- One handed operation
- ▶ 10 hrs battery time
- Detection range of a human in a 70 degrees
- sector: 5-10m
- behind an interior wall, 25m without any obstacles.



### LASER-AUDIO SURVEILLANCE

DFS2019

Operated by transmitting an invisible infra red beam to the window of the targeted room. Provides undectable laser surveillance from outside a building from a distance of 500m.



### ► SURVEILLANCE MICRO ROBOT

DFS5057

Small remote controlled robotic device carries out observation during operations and object reconnaissance.



## **SNIPER EQUIPMENT**

### ► SNIPER MANAGEMENT SYSTEM DFS2034

A real-time integrated video, audio and data communications system which allows remote decisions to be made.





### ▶ SPOTTING TRIPOD KIT

DFS2033



### ► HAND-HELD LONG RANGE THERMAL IMAGER

DFS2032

Medium range military specification handheld thermal imager, for military and civilian applications including Special Forces, Search & Rescue, Police, Border Security, Target Acquisition, Counter Drug Operations, Park Rangers (monitoring illegal game hunters), VIP Protection.



CAMOUFLAGE SUIT DFS4029



### ▶ OPTIC DETECTOR (LONG RANGE)

DFS2035

Detects passive, optical and electro-optical devices such as binoculars, night vision devices, weapon sights, optical markers, and levelling rods equipped with optical reflectors.



### NIGHT TIME GILLIE SUIT DFS2119

Worn at night the camouflage suit makes the wearer invisible to the naked eye. Fire redundant. Optional thermal protection.



## **FORCED ENTRY**

### **LOCKSMITH KIT**

DFS21