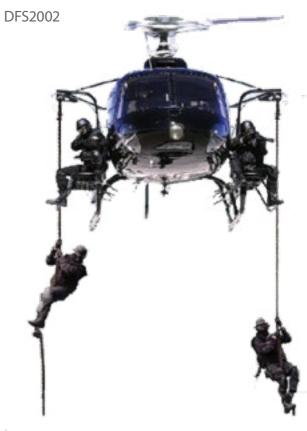

nst a wide variety of ballistic threats.



DFS2116

Light, modern, tactical SWAT vehicles, offering powerful off-road and carrying capabilities.





# ARMORED UNDERCOVER VEHICLE

DFS2000

Provides protection from both 45° and 90° shots with shielded fuel tank, battery and engine. Optional communication system, emergency lights, and siren.



This next generation vehicle is adaptable for

various military missions that require high power,

speed, excellent off road capabilities and a high



## DFS3112



MOTORCYCLE



## INFLATABLE BOAT

DFS2004

Lightweight boat, with sides and bow constructed with flexible tubes containing pressurized gas and an outboard engine. Inflatable boats may have a rubber floor (plain or inflatable) with steel.



# TRANSPORT HELICOPTER FOR SPECIAL OPERATIONS



### ▶ RIGID-INFLATABLE BOAT (RIB)

DFS2003

Lightweight, high performance, high capacity boat. The inflatable collar allows the vessel to maintain buoyancy during bad weather conditions. The RIB is used as a work boat to support larger ships, shore facilities, or lifeboat and military crafts as a patrol boat or to transport troops between vessels or ashore.



## **COMMAND & CONTROL**

## **LOCATORS & JAMMERS**

# COMMAND & CONTROL ARMORED VEHICLE

DFS2011

Mission ready management vehicle, modified to meet the constraints of mobile dissemination of orders and alerts.

#### **Optional Systems:**

- ▶ 12 Passengers
- ▶ Electronic nightvision system
- ▶ Escape hatch
- ▶ 360° Gunport Coverage
- ▶ Advanced door lock mechanism
- ▶ Heavy-duty electronic winch
- ▶ Multi-layer Ballistic glass, n