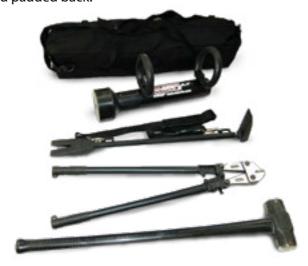

### COMPACT TACTICAL ENTRY KIT

DFS2055

Designed to carry three tools (pry bar, sledge hammer and bolt cutter). Heavy duty pack egronomically designed for comfort, durability and hands free mobility.