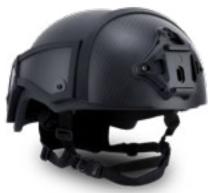

### ► ENHANCED BALLISTIC **COMBAT HELMET**

DFS4200

Lightweight and multi impact with ventilated line. Impact pads and comfort foam. Unaffected by temperature, altitude or moisture.

▶ PE LIGHTWEIGHT BP PLATES DFS4102