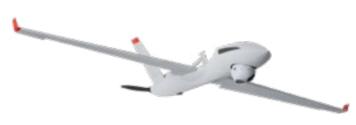

# ADVANCED LIGHT WEIGHT UAV SYSTEM G2

DFS8010

A fully autonomous, light weight UAV. Provides real-time day and night video stream via the Ground Control Station. Easily and rapidly deployed. Ideal for fast deployment & turnaround time. High payload stability.

### ► ADVANCED HIGH PERFORMANCE UAV SYSTEM

DFS8040

Equipped with a gimbaled, stabilized high performance EO & IR payload that is interchangeable with other sensors up to 3 Kg.