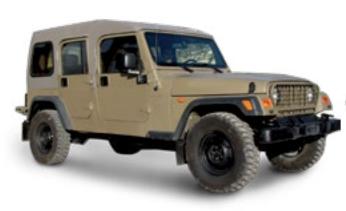

### TROOP CARRIER

LIGHT WEIGHT JEEP

DFS2117

level of reliability.

DFS1057

Carries up to 7 passengers. Constructed with advanced double hulled steel armor, providing maximum protection against a wide variety of ballistic threats.