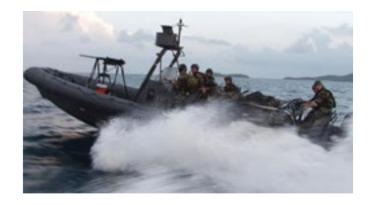

### ▶ RIGID-INFLATABLE BOAT (RIB)

DFS2003

Lightweight, high performance, high capacity boat. The inflatable collar allows the vessel to maintain buoyancy during bad weather conditions. The RIB is used as a work boat to support larger ships, shore facilities, or lifeboat and military crafts as a patrol boat or to transport troops between vessels or ashore.