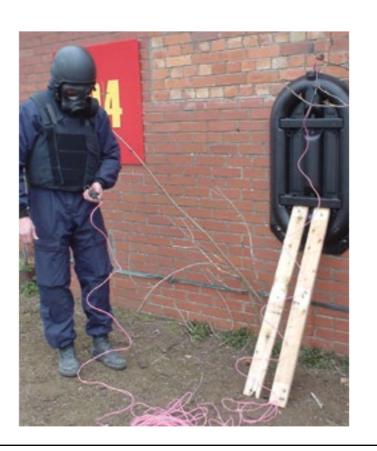

# DOOR BREACHING EXPLOSIVE DFS2124

Provides a rapid method of entry through walls and other barriers. The system comprises of a plastic shell, the frame acts as a support for the explosive and as a container for water which surrounds the explosive.

### **▶** BREACHING FRAME

DFS2057

A waterproof tamped wall breaching charge. May be loaded with detonating cord, plastic explosive (e.g. C4 or PE4) or a sheet explosive depending on availability and the target.