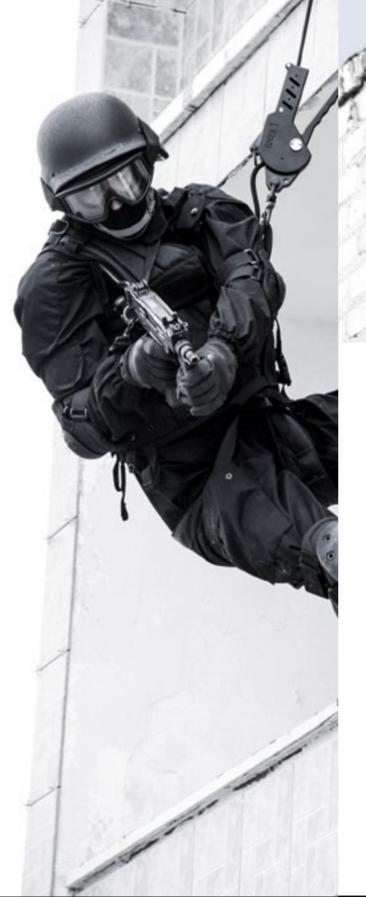

## RAPPELLING

The OMER1 is a professional descender with a quick release mechanism developed for use by SWAT teams, Counter Terror and Special Forces worldwide. Used for: Rappelling, Rescue and Military applications.

OMER1's distinctive features make it a unique apparatus in this field:

▶ Rappelling with one hand

18

- ▶ Suitable for rappelling with either left or right hand
- ▶ Enables control of the sliding speed
- ▶ Suitable for both controlled or hop-rappelling
- ▶ Provides maximum safety stops automatically if handle is released or excessive pressure is applied.
- No need for double-length rope. The ropes length is similar to the rappelling height.
- No special knowledge or auxiliary equipment is required (Gloves etc).