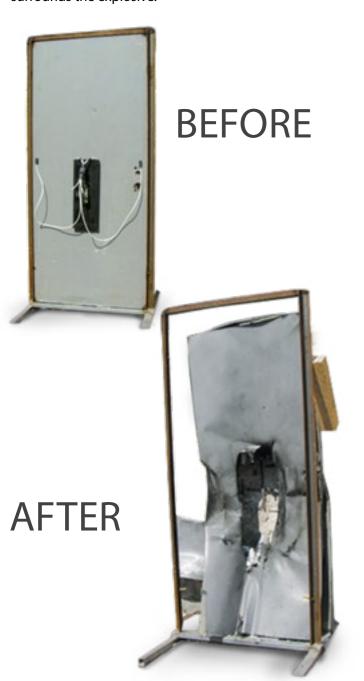

# DOOR BREACHING EXPLOSIVE DFS2124

Provides a rapid method of entry through walls and other barriers. The system comprises of a plastic shell, the frame acts as a support for the explosive and as a container for water which surrounds the explosive.

### ▶ BREACHING FLARE

DFS2123

The device is a robust, compact, low cost, waterproof addition to the range of frequency initiation equipment. Capable of the initiation of any number of receivers. Designed to cut through round steel targets. Burn time: 1-2 seconds.