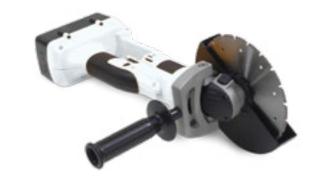

ME GILLIE SUIT DFS2119

Worn at night the camouflage suit makes the wearer invisible to the naked eye. Fire redundant. Optional thermal protection.



## **FORCED ENTRY**

### **LOCKSMITH KIT**

DFS2120

Compact kit of tactical entry tools. This kit allows the user to plan and personalize the layout of tools within the kit according to personal preference.



### HYDRAULIC PUMP



# HYDRAULIC CUTTER DFS2051

▶ Weight - Kg 2.45

→ Size - 170 X 50 X 230mm

▶Cut - 12mm

14

▶ Power - 17,000Kg



### ► HYDRAULIC BREACHING SYSTEM

DFS2048

The system includes several high powered tools. Operated by an electric, pneumatic or a manual pump, allowing single operation independent of external power source. Used by Security & Rescue Forces.



# HYDRAULIC SPREADER DFS2050



# BREACHING SAW DFS2121



### **EXCEPTIONAL ENTRY KIT**

DFS2052

Heavy duty Cordura pack, egronomically designed for comfort, durability and mobility. Featuring padded straps, with padded adjustable shoulders and padded back.



### RAM DFS2054

Body and handle are a single piece. Heavy duty, high strength alloy construction for rigidity and durability. The ram end is fabricated from solid ultra high molecular weight plastic, reducing the threat of sparks and re-coil. Handle has a high density foam grip.



## MEGA RAM

DFS2056

The ram is constructed from high impact plastic extrusion. High density, reinforced rubber handles offer comfort and flexibility during use.



### PRY BAR

DFS2122

Constructed from high strength alloy and pry ends are joined together by a solid composite shaft and high grip coating.