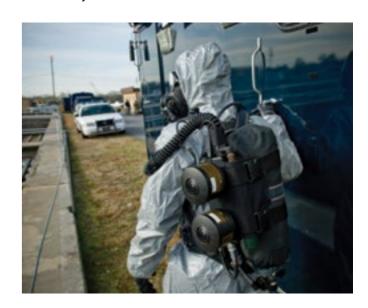

### ▶ OPEN BREATHING SYSTEM

DFS2063

The open breathing system combines a protective mask with an advanced breathing apparatus to provide positive pressure for special operations. Developed to conquer unknown elements in threating scenarios, this is the most advanced CBRN respiratory system on the market.

### TACTICAL CARRYING SYSTEM

DFS2064

Full back frame for the open breathing system, allows carrying carbon cylinders along with equipment required for the mission.