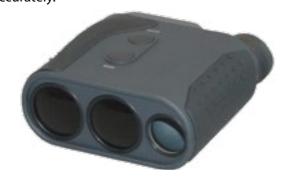

### LASER RANGE FINDER

DFS4028

Provides instant distance and speed (SPD modification) measurements concisely and accurately.