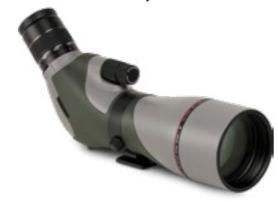

### ▶ SPOTTING SCOPE

DFS4033

Small portable telescope with added optics to present an erect image, optimized for the observation of terrestrial objects.