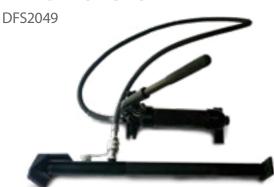

### HYDRAULIC PUMP

# HYDRAULIC CUTTER DFS2051

▶ Weight - Kg 2.45

→ Size - 170 X 50 X 230mm

▶Cut - 12mm

14

▶ Power - 17,000Kg

### ► HYDRAULIC BREACHING SYSTEM

DFS2048

The system includes several high powered tools. Operated by an electric, pneumatic or a manual pump, allowing single operation independent of external power source. Used by Security & Rescue Forces.