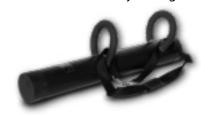

### COMPACT TACTICAL ENTRY KIT

DFS2055

Designed to carry three tools (pry bar, sledge hammer and bolt cutter). Heavy duty pack egronomically designed for comfort, durability and hands free mobility.