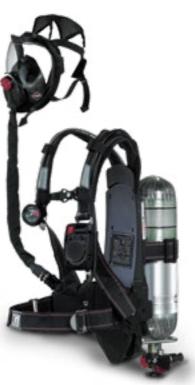

## INTEGRATED BREATHING SYSTEM DFS2066

The advanced modular breathing apparatus provides positive pressure capabilities for special operations. Enables a rapid response for changing the operational conditions in one complete modular system.