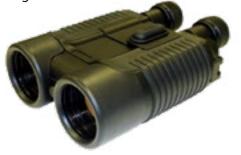

### ▶ 10X40 BINOCULARS

DFS3117

10x Power. Bright image perfect for sniper/spotters, border surveillance, patrol car optics, and tactical ops whether day or night.