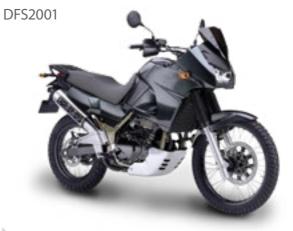

ION TO ALL THE COMMUNITIES AND COUNTRIES IN WHICH WE WORK.

## **TRANSPORTATION**

### TROOP CARRIER

LIGHT WEIGHT JEEP

DFS2117

level of reliability.

DFS1057

Carries up to 7 passengers. Constructed with advanced double hulled steel armor, providing maximum protection against a wide variety of ballistic threats.



DFS2116

Light, modern, tactical SWAT vehicles, offering powerful off-road and carrying capabilities.





# ARMORED UNDERCOVER VEHICLE

DFS2000

Provides protection from both 45° and 90° shots with shielded fuel tank, battery and engine. Optional communication system, emergency lights, and siren.



This next generation vehicle is adaptable for

various military missions that require high power,

speed, excellent off road capabilities and a high



## DFS3112



MOTORCYCLE



## INFLATABLE BOAT

DFS2004

Lightweight boat, with sides and bow constructed with flexible tubes containing pressurized gas and an outboard engine. Inflatable boats may have a rubber floor (plain or inflatable) with steel.



# TRANSPORT HELICOPTER FOR SPECIAL OPERATIONS



### ▶ RIGID-INFLATABLE BOAT (RIB)

DFS2003

Lightweight, high performance, high capacity boat. The inflatable collar allows the vessel to maintain buoyancy during bad weather conditions. The RIB is used as a work boat to support larger ships, shore facilities, or lifeboat and military crafts as a patrol boat or to transport troops between vessels or ashore.



## **COMMAND & CONTROL**

## **LOCATORS & JAMMERS**

# COMMAND & CONTROL ARMORED VEHICLE

DFS2011

Mission ready management vehicle, modified to meet the const