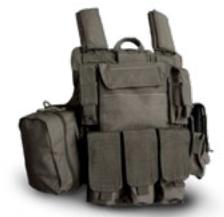

### TACTICAL MOLLE SYSTEM **VEST LEVEL IIIA**

DFS2100

Complete Molle webbing covers the front, back up to the shoulder panels for more versatile placement of attachments. Adjustable side and shoulder straps for maximum comfort.

### FULL BODY ARMOR IIIA VEST DFS2081

Full coverage tactical armor vest, 360 load bearing Molle platform.

### MOLLE TACTICAL VEST

DFS2080

Combines revolutionary design, fully integrated hands-free hydration, rugged pouches and ergonomic comfort. Available in all colours.

FLOATING TACTICAL VEST DFS2138

**▶** BALLISTIC PLATE CARRIER DFS2139