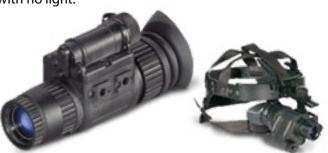

### NIGHT VISION GOGGLES

**DFS3121** 

The most widely recognized and dependable U.S. military night vision goggle system available. Combat proven with rugged, ergonomic design. Available with thermal technology.

## NIGHT VISION MONOCULAR

DFS3119

Hand-held, headmounted for hands free use or weapon mounted. Integrated IR illuminator enhances ability to read maps in confined areas with no light.