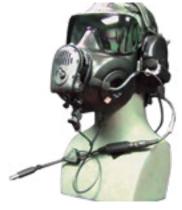

### ▶ OPEN BREATHING SYSTEM

DFS2063

The open breathing system combines a protective mask with an advanced breathing apparatus to provide positive pressure for special operations. Developed to conquer unknown elements in threating scenarios, this is the most advanced CBRN respiratory system on the market.

### TACTICAL CARRYING SYSTEM

DFS2064

Full back frame for the open breathing system, allows carrying carbon cylinders along with equipment required for the mission.