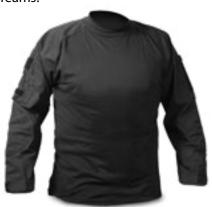

### TACTICAL BREATHING SHIRT

DFS2074

Highly breathable FR and non FR combat shirt designed for Special Operations and Special Response Teams.

COVERALL

32

An overall made from Nomex/Kevlar is designed for easy movement. Elastic back panel give full range of movement.