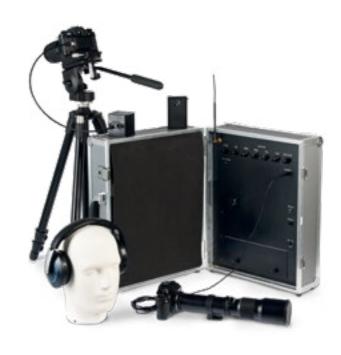

### LASER-AUDIO SURVEILLANCE

DFS2019

Operated by transmitting an invisible infra red beam to the window of the targeted room. Provides undectable laser surveillance from outside a building from a distance of 500m.

### ► SURVEILLANCE MICRO ROBOT

DFS5057

Small remote controlled robotic device carries out observation during operations and object reconnaissance.