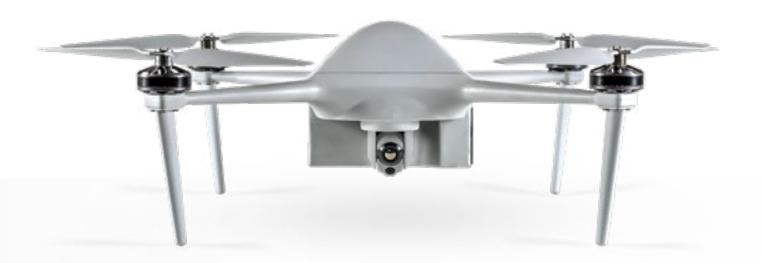

# ADVANCED LIGHT WEIGHT UAV SYSTEM G2

DFS8010

A fully autonomous, light weight UAV. Provides real-time day and night video stream via the Ground Control Station. Easily and rapidly deployed. Ideal for fast deployment & turnaround time. High payload stability.