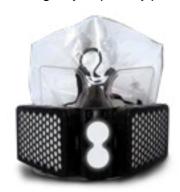

## ESCAPE HOOD

DFS2065

A compact CBRN Escape Hood is the smallest air purifying respirator on the market. Provides support to Emergency Responders seeking immediate or emergency respiratory protection.