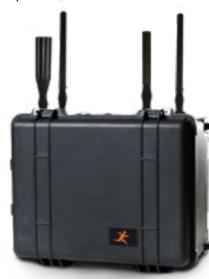

### ▶ JAMMER FOR VEHICLE

DFS2013

Multi-channel jamming transmitter with unique software. The modular jamming configuration delivers powerful jamming signals via an array of matching antennas.

Installed in the vehicle the system creates a secure electronic shield around the anti-IED vehicle, providing protection against IED and ensuring the entire team.

### TACTICAL JAMMING

DFS1010

Portable cell-phone jammer blocks all required cellular network standards simultaneously: GSM, CDMA, TDMA, UMTS (3G), Nextel, 2.4 GHz and more. Using its remote control, blocking range of these mobile phone jammers can be easily adjusted, according to operational needs.