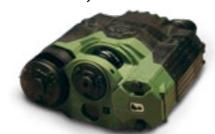

# ARMORED UNDERCOVER VEHICLE

DFS2000

Provides protection from both 45° and 90° shots with shielded fuel tank, battery and engine. Optional communication system, emergency lights, and siren.

This next generation vehicle is adaptable for

various military missions that require high power,

speed, excellent off road capabilities and a high