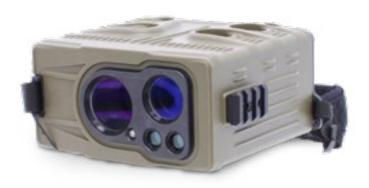

### ► SNIPER MANAGEMENT SYSTEM DFS2034

A real-time integrated video, audio and data communications system which allows remote decisions to be made.