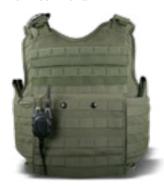

### TACTICAL MOLLE SYSTEM **VEST LEVEL IIIA**

DFS2100

Complete Molle webbing covers the front, back up to the shoulder panels for more versatile placement of attachments. Adjustable side and shoulder straps for maximum comfort.

### FULL BODY ARMOR IIIA VEST DFS2081

Full coverage tactical armor vest, 360 load bearing Molle platform.