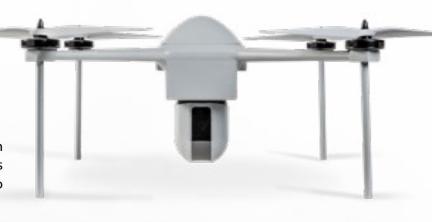

### ► ADVANCED HIGH PERFORMANCE UAV SYSTEM

DFS8040

Equipped with a gimbaled, stabilized high performance EO & IR payload that is interchangeable with other sensors up to 3 Kg.