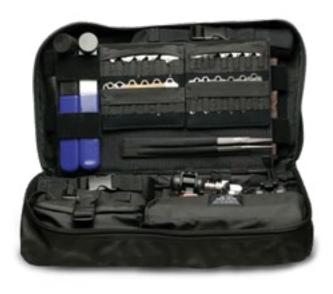

### **LOCKSMITH KIT**

DFS2120

Compact kit of tactical entry tools. This kit allows the user to plan and personalize the layout of tools within the kit according to personal preference.