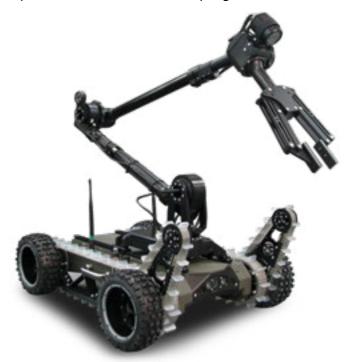

### ▶ UNMANNED GROUND VEHICLE

DFX0028

The UGVs is equipped with multiple chemical and radiological sensors. The UGVs major task is to keep operators safe during measuring of explosion risk and dose rate sampling.