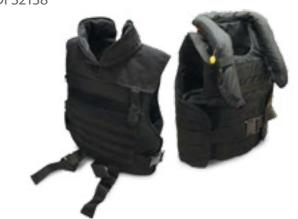

### **▶** BALLISTIC HELMET

DFS2136

Designed for maximum comfort and protection, incorporating the latest technology in ballistic composite construction. We offer a range of helmet options to suit your mission needs, with varying weights and protection levels.