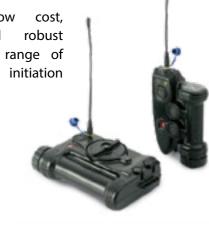

### ▶ BREACHING FLARE

DFS2123

The device is a robust, compact, low cost, waterproof addition to the range of frequency initiation equipment. Capable of the initiation of any number of receivers. Designed to cut through round steel targets. Burn time: 1-2 seconds.