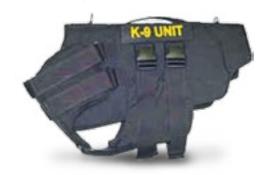

### **K9 TACTICAL VEST**

DFS7003

A lightweight 3 piece vest, easily adjustable for a secure and perfect fit. No measurements required. One size fits all. At girth and shoulders allowing the K-9 handler easy access for donning.