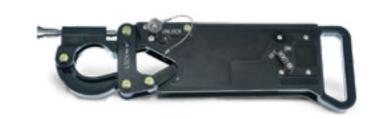

### PRY BAR

DFS2122

Constructed from high strength alloy and pry ends are joined together by a solid composite shaft and high grip coating.