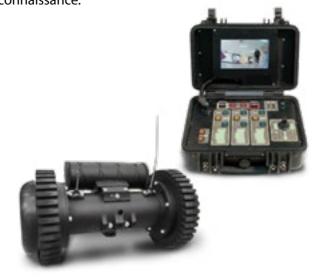

### ► SURVEILLANCE MICRO ROBOT

DFS5057

Small remote controlled robotic device carries out observation during operations and object reconnaissance.