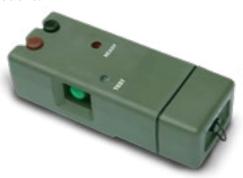

# REMOTE CONTROL BREACHING SYSTEM

DFS1043

A compact, low cost, waterproof and robust addition to the range of radio frequency initiation equipment.