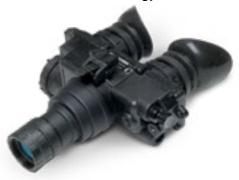

### NIGHT VISION GOGGLES

**DFS3121** 

The most widely recognized and dependable U.S. military night vision goggle system available. Combat proven with rugged, ergonomic design. Available with thermal technology.