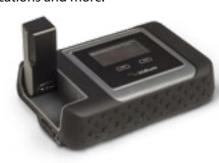

# IRIDIUM ANYWHERE DFS4210

Turn your smartphone into a satellite phone using the Iridium Anywhere device which enables your smartphone to work anywhere on the planet. Supports daily functions including social networking, email use, SMS, GPS tracking, smartphone applications and more.