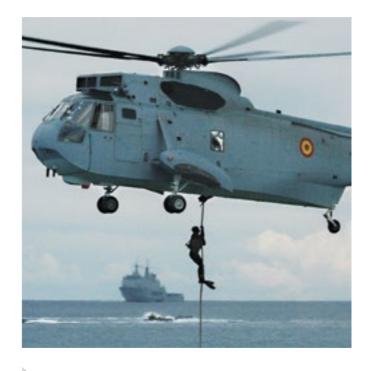

## RAPPELLING

The OMER1 is a professional descender with a quick release mechanism developed for use by SWAT teams, Counter Terror and Special Forces worldwide. Used for: Rappelling, Rescue and Military applications.

OMER1's distinctive features make it a unique apparatus in this field:

▶ Rappelling with one hand

18

- ▶ Suitable for rappelling with either left or right hand
- ▶ Enables control of the sliding speed
- ▶ Suitable for both controlled or hop-rappelling
- ▶ Provides maximum safety stops automatically if handle is released or excessive pressure is applied.
- No need for double-length rope. The ropes length is similar to the rappelling height.
- No special knowledge or auxiliary equipment is required (Gloves etc).