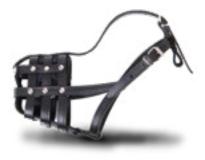

# MUZZLE DFS7005

Practical muzzle for training, travelling, patrolling and guarding. The muzzle is safe and non-toxic providing maximum protection for the dog.