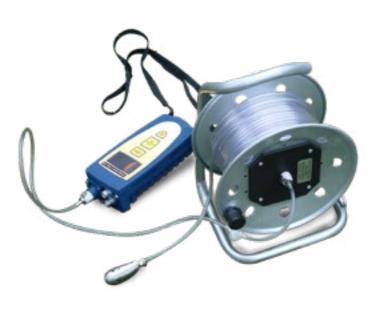

### CELLULAR DEVICE LOCATOR

DFS3195

The cellular device locater system is designed to locate hidden cellular devices in a tactical range. Suitable for hand-held operations both inside and outside buildings and vehicles, this device is used for intercepting mobile phone traffic and movement of mobile phone users.