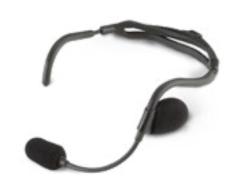

### TACTICAL HEADSET

DFS4203

Flexible behind the head headset with left boom microphone.

HEAVY DUTY HEADSET
DFS4189