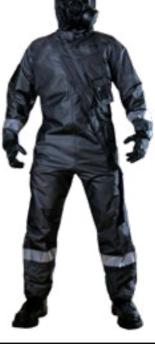

## PROTECTIVE SUIT - WARM ZONE DFS2061

Lightweight, highly ventilated suit ideal for extended operations. The one-piece suit allows the responder to rapidly change and respond swiftly. Complete with an integrated glove system and booties, eliminating the need for chemical tape.