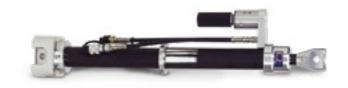

# HYDRAULIC CUTTER DFS2051

▶ Weight - Kg 2.45

→ Size - 170 X 50 X 230mm

▶Cut - 12mm

14

▶ Power - 17,000Kg