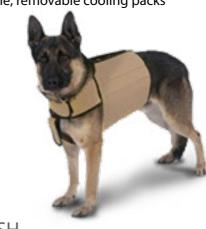

## K9 COOLING VEST

DFS7001

- ▶ Constant temperature when charged
- ▶ Cooling duration: 2 hours
- ▶ Washable, removable cooling packs