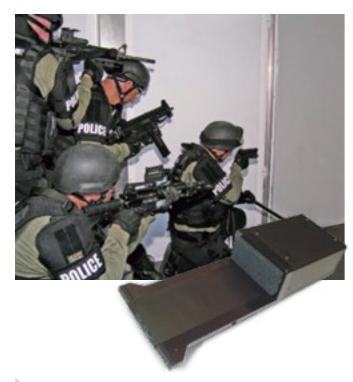

### UNDER DOOR CAMERA

DFS2015

The 4-camera system provides left, right, forward and upward camera views that can be wirelessly toggled.