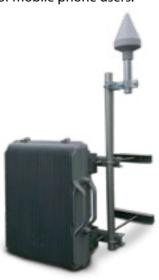

### CELLULAR DEVICE LOCATOR

DFS3195

The cellular device locater system is designed to locate hidden cellular devices in a tactical range. Suitable for hand-held operations both inside and outside buildings and vehicles, this device is used for intercepting mobile phone traffic and movement of mobile phone users.