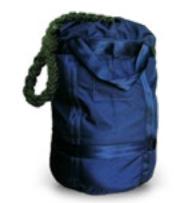

018 24. Anchor Wall/ Base

DFS6019 25. Pulley

DFS6020 26. Double Pulley

DFS6021 27. Anchor Tactical Bag+ Rope

DFS6022 28. Anchoring Strap 1 Meter

DFS6022 29. Anchoring Strap 2 Meter

DFS6022 30. Anchoring Strap 3 Meter

DFS6023 31. Cooling Mask

DFS6024 32. Ballistic Vest Level 3A

## **FAST ROPE ACCESSORIES**

### FAST ROPE

DFS6049

Designed for easy handling, sure grip and minimum stretch (working elasticity) utilizing a unique blend of synthetic fibers. Different lengths available.



FAST ROPE TERMINATION
DFS2036

Dynalite/ Multifit/ Spliced Eye/ Standard Conical.



Standard Conical

20



FAST ROPE GLOVES

DFS2037

Heavy duty fast-roping gloves made from black hardwearing chrome leather, with adjustable wrist. Reinforced in areas subject to heavy wear.



FAST ROPE BAG
DFS2038



### FAST ROPE HOOK

DFS2039

Designed with the utmost safety and engineering standards in mind. The hook feature, locks the rope in place when a load is applied. This function prevents accidental release when personnel are carrying out roping operations.



### T-HANDLE RELEASE UNIT

DFS2041

When fast-ropers are safely on the ground, the fast-rope may be jettisoned with a two functions T-Handle, cable release, mounted inside the cabin. The hook is physically locked in place to circumvent the cable release activation. Ideal for training environments.



### FAST ROPE ASSEMBLY

DFS2040

The fast-rope assembly comprises of a 0.75-inch, 1-inch, and 2-inch diameter chromemoly steel tubing.



# FAST ROPE RELEASE HOOK DFS6055

The universal hook is designed to be mounted on an existing hoist