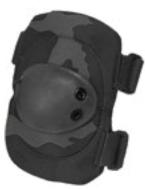

### NEOPRENE KNEE PADS

DFS4097

Extremely flexible fits comfortably under or over clothing, ideal for long-term wear.

**ELBOW PADS** 

DFS4094

Textured contact area increases durability and improves grip.

BELT DFS2102