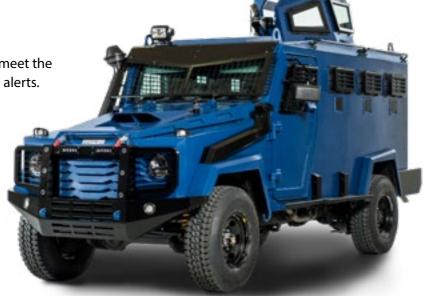

# COMMAND & CONTROL ARMORED VEHICLE

DFS2011

Mission ready management vehicle, modified to meet the constraints of mobile dissemination of orders and alerts.