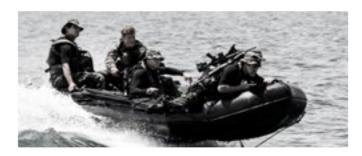

## INFLATABLE BOAT

DFS2004

Lightweight boat, with sides and bow constructed with flexible tubes containing pressurized gas and an outboard engine. Inflatable boats may have a rubber floor (plain or inflatable) with steel.