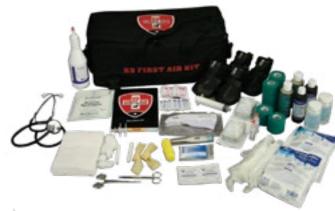

## K9 FIRST AID KIT DFS7019

A fully equipped kit to meet initial First Aid requirements in the field.