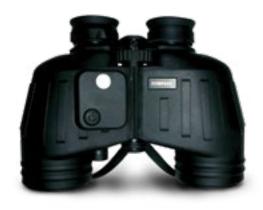

### COMPASS BINOCULARS

DFS3116

Impressive light transmission for surveillance, navigation & other low-light applications.