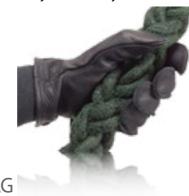

Dynalite/ Multifit/ Spliced Eye/ Standard Conical.

Standard Conical

20

FAST ROPE GLOVES

DFS2037

Heavy duty fast-roping gloves made from black hardwearing chrome leather, with adjustable wrist. Reinforced in areas subject to heavy wear.