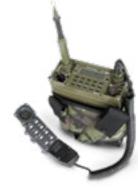

# PUSH-TO-TALK IRIDIUM SATELLITE PHONE

DFS4207

Designed for global use, even when access to fixed or mobile telecoms infrastructure is limited or non-existent. The PTT uses the Iridium satellite network for worldwide connectivity. Provides secure one-to-many voice and data connectivity. Ruggedly engineered to support high intensity users .in the harshest conditions