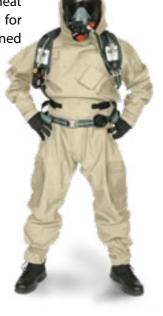

### ▶ PROTECTIVE SUIT - HOT ZONE

DFS2059

Protection from liquid, vapor and particulate forms of CRBN agents. The suit has a unique evaporative cooling capability, that avoids trapping heat inside the suit. Designed for superior mobility and confined space operations.