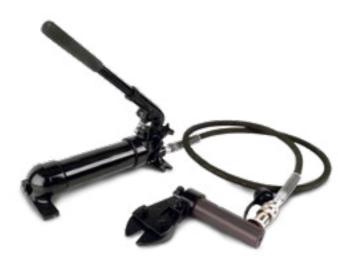

### ► HYDRAULIC BREACHING SYSTEM

DFS2048

The system includes several high powered tools. Operated by an electric, pneumatic or a manual pump, allowing single operation independent of external power source. Used by Security & Rescue Forces.

# HYDRAULIC SPREADER DFS2050