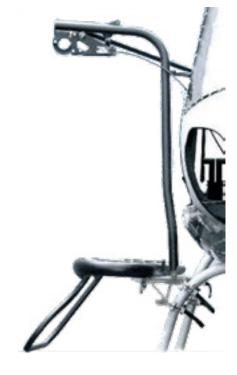

### RAM DFS2054

Body and handle are a single piece. Heavy duty, high strength alloy construction for rigidity and durability. The ram end is fabricated from solid ultra high molecular weight plastic, reducing the threat of sparks and re-coil. Handle has a high density foam grip.

## MEGA RAM

DFS2056

The ram is constructed from high impact plastic extrusion. High density, reinforced rubber handles offer comfort and flexibility during use.