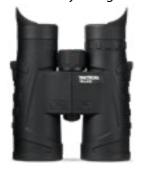

### COMPASS BINOCULARS

DFS3116

Impressive light transmission for surveillance, navigation & other low-light applications.