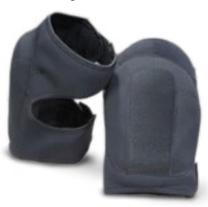

### NEOPRENE KNEE PADS

DFS4097

Extremely flexible fits comfortably under or over clothing, ideal for long-term wear.

**ELBOW PADS** 

DFS4094

Textured contact area increases durability and improves grip.

BELT DFS2102