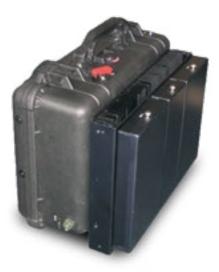

### PORTABLE JAMMER

DFS2096

Battle-proven, the portable jammer is used worldwide by: Military Forces, Bomb Squads, S.W.A.T. Teams, Anti-Terror Units, Response Teams and VIP Protection Units. Built to support all mission profiles, and extended field missions.