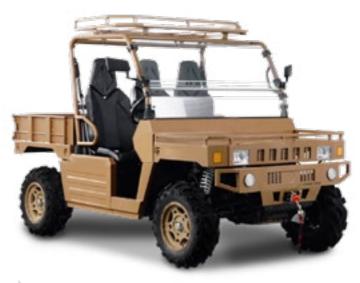

DFS2116

Light, modern, tactical SWAT vehicles, offering powerful off-road and carrying capabilities.