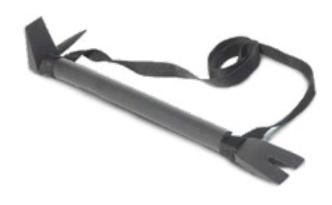

### PRY BAR

DFS2122

Constructed from high strength alloy and pry ends are joined together by a solid composite shaft and high grip coating.