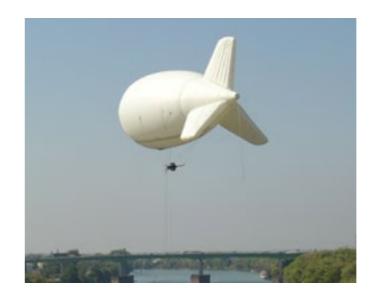

### ▶ SURVEILLANCE AEROSTAT

DFS2005

Balloon observation system with Day/Night vision cameras, self stabilization and real-time video transmission.

- ▶ Target Acquisition
- ▶ Border & Coastal Surveillance
- ▶ Intelligence
- Search & Rescue
- ▶ Riot Control