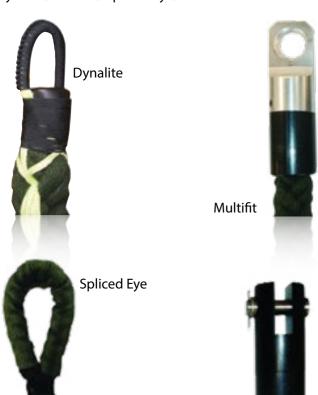

Dynalite/ Multifit/ Spliced Eye/ Standard Conical.

Standard Conical

20

FAST ROPE GLOVES

DFS2037

Heavy duty fast-roping gloves made from black hardwearing chrome leather, with adjustable wrist. Reinforced in areas subject to heavy wear.