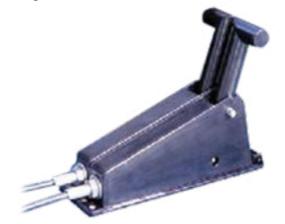

# HYDRAULIC CUTTER DFS2051

▶ Weight - Kg 2.45

→ Size - 170 X 50 X 230mm

▶Cut - 12mm

14

▶ Power - 17,000Kg