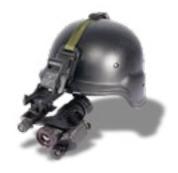

### ► ENHANCED BALLISTIC **COMBAT HELMET**

DFS4200

Lightweight and multi impact with ventilated line. Impact pads and comfort foam. Unaffected by temperature, altitude or moisture.

▶ PE LIGHTWEIGHT BP PLATES DFS4102

### **▶** BALLISTIC HELMET

DFS2136

Designed for maximum comfort and protection, incorporating the latest technology in ballistic composite construction. We offer a range of helmet options to suit your mission needs, with varying weights and protection levels.

**ADDITIONAL PROTECTION** FOR TACTICAL HELMET

DFS4111

Enhanced, lightweight Combat Ballistic Helmet.