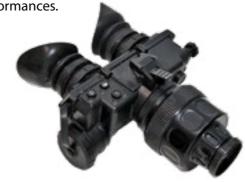

### NIGHT VISION GOGGLES

**DFS3121** 

The most widely recognized and dependable U.S. military night vision goggle system available. Combat proven with rugged, ergonomic design. Available with thermal technology.