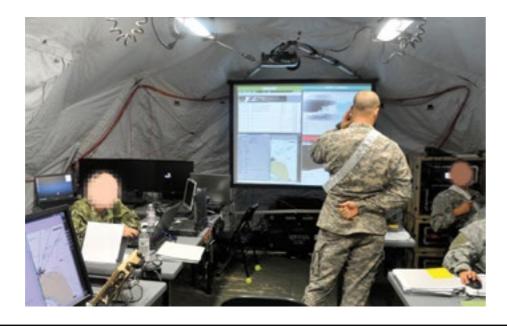

### COMMAND & CONTROL TENT

**DFS2118** 

Enables the joint force commander to set up a temporary, self-contained, self powered, computer network enabled headquarters.