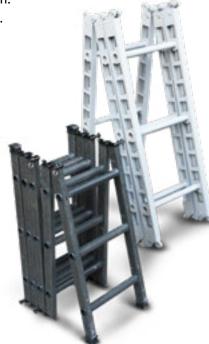

# ALUMINUM/CARBON TACTICAL LADDERS DFS6050

- ▶ Easy to deploy
- ▶ Collapsible to fit in a backpack.
- → Carried by one person.
- ▶ Lightweight version made of carbon.
- → 3.5m.
- ▶ 5kg.

# TACTICAL LADDER DFS2127

Designed for 2 soldiers climbing up to 6.6 meters and for 1 soldier climbing up to height of 9.9 meters.

The ladder is made for silent action with rubber balls pads and feet. Fully extended and deployed within seconds. May be combined with parts from other ladders, and carried in a backpack by one person.