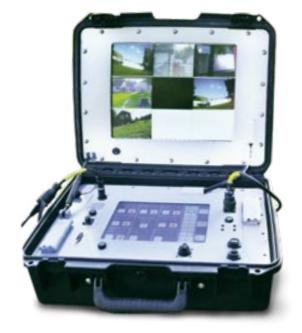

### ► SNIPER MANAGEMENT SYSTEM DFS2034

A real-time integrated video, audio and data communications system which allows remote decisions to be made.