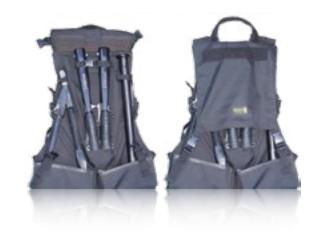

### **EXCEPTIONAL ENTRY KIT**

DFS2052

Heavy duty Cordura pack, egronomically designed for comfort, durability and mobility. Featuring padded straps, with padded adjustable shoulders and padded back.