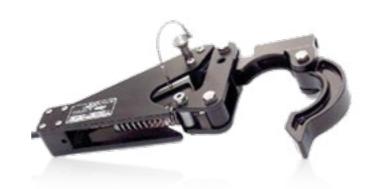

### FAST ROPE HOOK

DFS2039

Designed with the utmost safety and engineering standards in mind. The hook feature, locks the rope in place when a load is applied. This function prevents accidental release when personnel are carrying out roping operations.