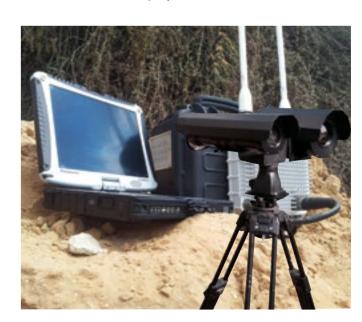

### CELLULAR DEVICE LOCATOR

DFS3195

The cellular device locater system is designed to locate hidden cellular devices in a tactical range. Suitable for hand-held operations both inside and outside buildings and vehicles, this device is used for intercepting mobile phone traffic and movement of mobile phone users.

### ▶ JAMMER FOR VEHICLE

DFS2013

Multi-channel jamming transmitter with unique software. The modular jamming configuration delivers powerful jamming signals via an array of matching antennas.

Installed in the vehicle the system creates a secure electronic shield around the anti-IED vehicle, providing protection against IED and ensuring the entire team.

### TACTICAL JAMMING

DFS1010

Portable cell-phone jammer blocks all required cellular network standards simultaneously: GSM, CDMA, TDMA, UMTS (3G), Nextel, 2.4 GHz and more. Using its remote control, blocking range of these mobile phone jammers can be easily adjusted, according to operational needs.

### PORTABLE JAMMER

DFS2096

Battle-proven, the portable jammer is used worldwide by: Military Forces, Bomb Squads, S.W.A.T. Teams, Anti-Terror Units, Response Teams and VIP Protection Units. Built to support all mission profiles, and extended field missions.