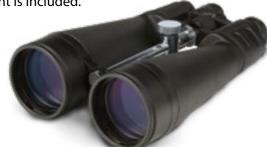

### ► LONG RANGE BINOCULARS

DFS3118

Resilient, waterproof, shock resistant and rubber armored.

Although light enough to be held a tripod mount is included.