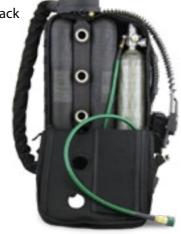

### ▶ OPEN BREATHING SYSTEM

DFS2063

The open breathing system combines a protective mask with an advanced breathing apparatus to provide positive pressure for special operations. Developed to conquer unknown elements in threating scenarios, this is the most advanced CBRN respiratory system on the market.

### TACTICAL CARRYING SYSTEM

DFS2064

Full back frame for the open breathing system, allows carrying carbon cylinders along with equipment required for the mission.