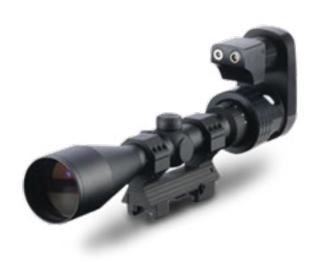

### ► HAND-HELD LONG RANGE THERMAL IMAGER

DFS2032

Medium range military specification handheld thermal imager, for military and civilian applications including Special Forces, Search & Rescue, Police, Border Security, Target Acquisition, Counter Drug Operations, Park Rangers (monitoring illegal game hunters), VIP Protection.