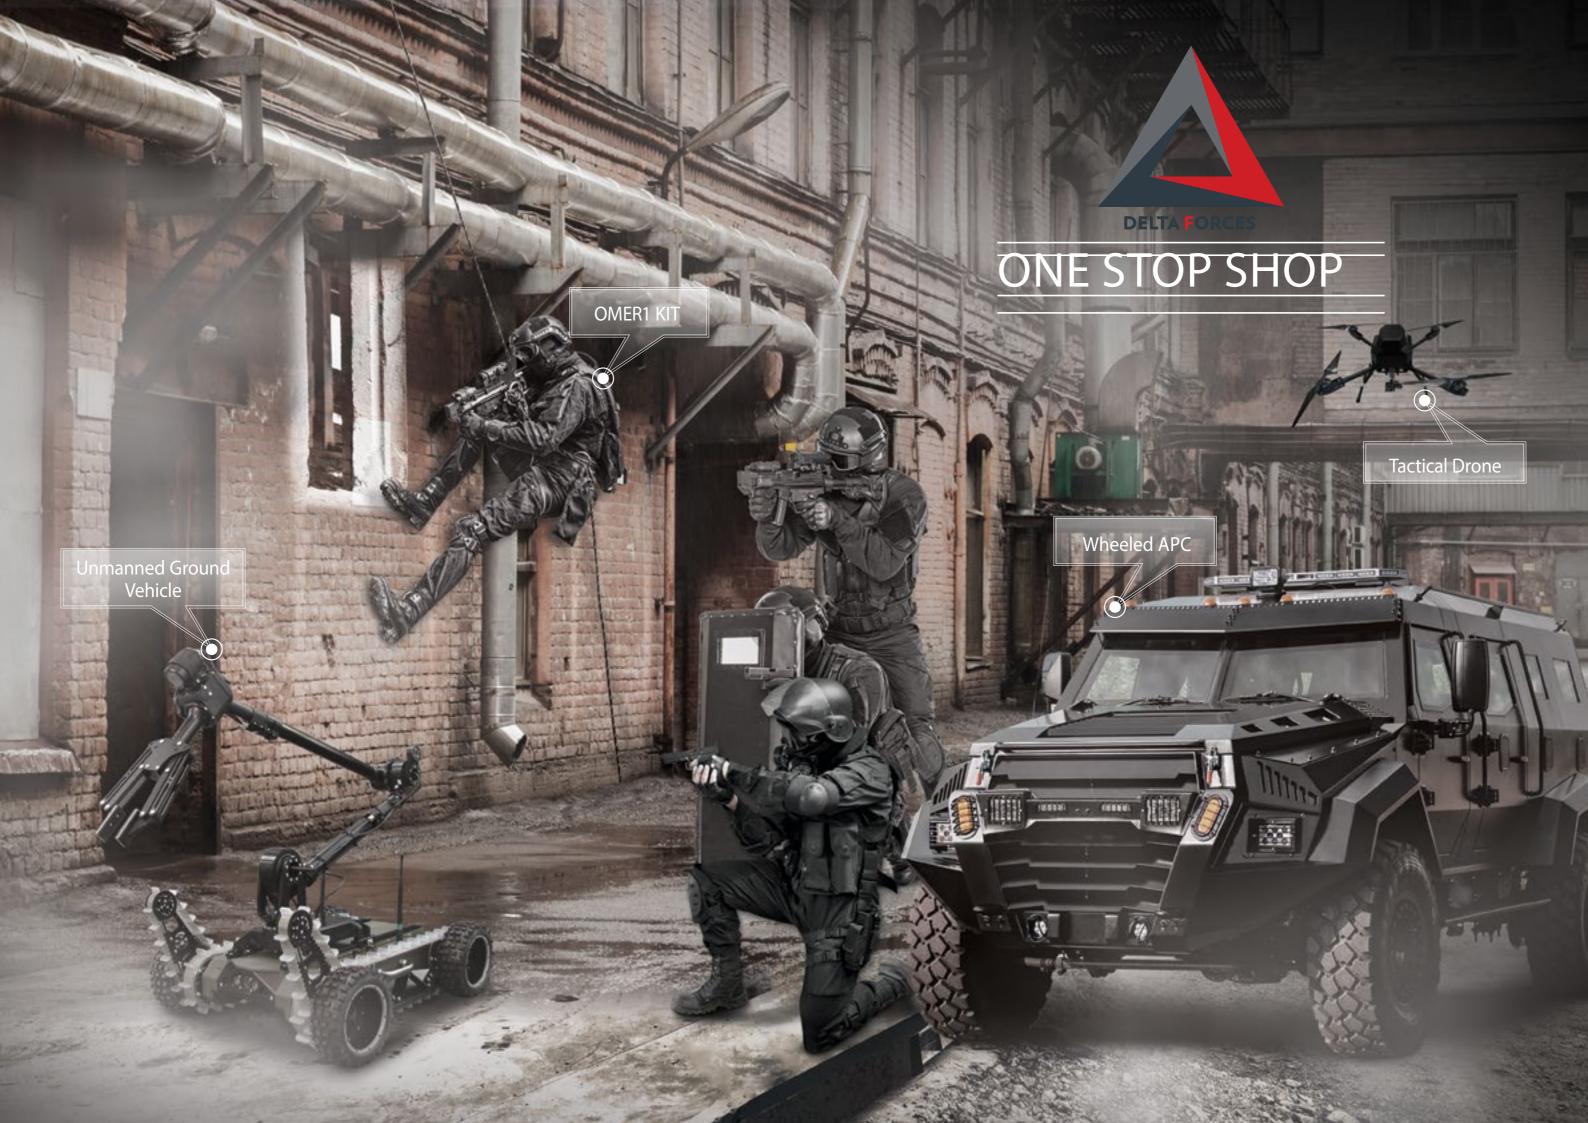

# TACTICAL PNEUMATIC POLE

DFS2128

Lightweight, pneumatically extending telescopic pole, affords a grappling hook and ascending ladder for use in urban entry and maritime ship boarding operations.

Easily extended, each telescopic pole is variable in height. When extended the pole is buoyant, enabling retrieval by recovery teams in dive operations. Low magnetic signature , the system may be adapted to deploy antenna or wireless cameras. Custom lengths available upon request.





# ROOF MOUNTED VEHICLE ASSAULT SYSTEM DFS2129

A roof mounted assault system suitable for vehicles such as Land Rover Defender, Discovery & Toyota Land Cruiser whether soft skinned or armored. Systems may be configured to include combination ladders, an assault ramp, aircraft gantry, and a fast roping system.





## **K9 ACCESSORIES**



### ATTACK DOGS

Attack Dogs are trained to:

26

- ▶ Work in varied terrains such as buildings, boats, buses, planes, etc.
- ▶ Attack any human present within a search radius, or attack only the dominant persons (such as hostage taker, terrorist, etc.) Within a group of people.
- ▶ Mark people and protect their handler from any potential threat.
- ▶ Ideal for Police and Military SOF, Border Control, Sensitive Government offices, and K9 units.

### **K9 TACTICAL VEST**

DFS7003

A lightweight 3 piece vest, easily adjustable for a secure and perfect fit. No measurements required. One size fits all. At girth and shoulders allowing the K-9 handler easy access for donning.



## K9 COOLING VEST

DFS7001

- ▶ Constant temperature when charged
- ▶ Cooling duration: 2 h