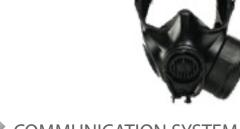

# COMMUNICATION SYSTEM DFS2060

A headset with hearing protection, peripheral awareness and ambient talk through. Designed for harsh environments. May be worn with most ballistic helmets. Fits both left and right handed shooters.