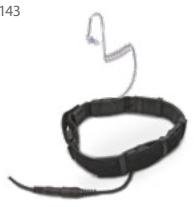

telecoms infrastructure is limited or non-existent. The PTT uses the Iridium satellite network for worldwide connectivity. Provides secure one-to-many voice and data connectivity. Ruggedly engineered to support high intensity users .in the harshest conditions



# IRIDIUM ANYWHERE DFS4210

Turn your smartphone into a satellite phone using the Iridium Anywhere device which enables your smartphone to work anywhere on the planet. Supports daily functions including social networking, email use, SMS, GPS tracking, smartphone applications and more.



### TACTICAL HEADSET

DFS4203

Flexible behind the head headset with left boom microphone.



HEAVY DUTY HEADSET
DFS4189



## MESH BANDED HEADSET

DFS4204

Comfortable and flexible under-the-helmet mesh headset.



### THROAT MICROPHONE

DFS2143



### ARMY HEADSET

DFS4188

Swivel earpiece is attached to the helmet clip. Noise cancelling, attached to the chin strap.



### THIN WIRE HEADSET

DFS4205

Combines hearing protection technology to protect ears and reduces unnecessary ambient sounds.





# ONE STOP SHOP

# SEVEN DRAGONS

PTE LTD.

21 Woodlands Close #04-33

PRIMZ BIZHUB SINGAPORE 737854

Mail: INFO@SEVENDRAGONS.SG