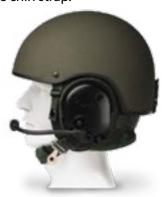

### ARMY HEADSET

DFS4188

Swivel earpiece is attached to the helmet clip. Noise cancelling, attached to the chin strap.