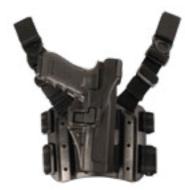

COMBAT GLOVES

DFS2079

Hard knuckle reinforced protection with Kevlar built into the glove, providing a better fit and comfort.

MULTI TOOL
DFS3088

TACTICAL HOLSTER

DFS2082

Low profile tactical holster with a trigger guard.