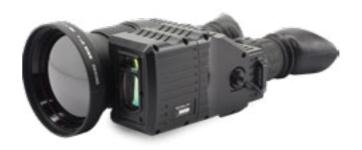

### ► HAND-HELD LONG RANGE THERMAL IMAGER

DFS2032

Medium range military specification handheld thermal imager, for military and civilian applications including Special Forces, Search & Rescue, Police, Border Security, Target Acquisition, Counter Drug Operations, Park Rangers (monitoring illegal game hunters), VIP Protection.