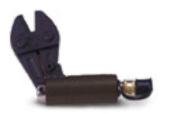

# HYDRAULIC CUTTER DFS2051

▶ Weight - Kg 2.45

→ Size - 170 X 50 X 230mm

▶Cut - 12mm

14

▶ Power - 17,000Kg