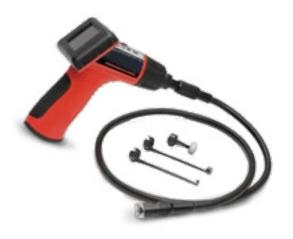

## **VIDEOSCOPE**

DFS1029

A precision fiber optic inspection tool utilizing a two way, articulating probe for inspection of enclosed objects. The non-conductive tip makes it ideal for inspection of volatile liquids.