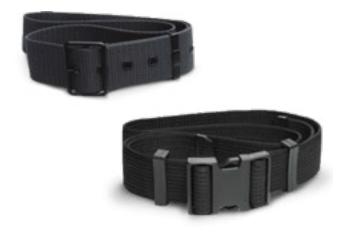

### NEOPRENE KNEE PADS

DFS4097

Extremely flexible fits comfortably under or over clothing, ideal for long-term wear.

**ELBOW PADS** 

DFS4094

Textured contact area increases durability and improves grip.

BELT DFS2102

Maximum compatibility to field condition.