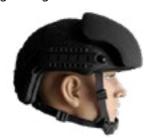

### ► ENHANCED BALLISTIC **COMBAT HELMET**

DFS4200

Lightweight and multi impact with ventilated line. Impact pads and comfort foam. Unaffected by temperature, altitude or moisture.

▶ PE LIGHTWEIGHT BP PLATES DFS4102

**ADDITIONAL PROTECTION** FOR TACTICAL HELMET

DFS4111

Enhanced, lightweight Combat Ballistic Helmet.