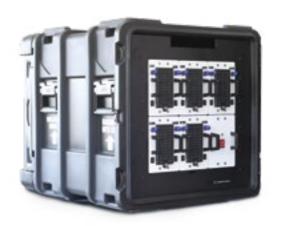

### TACTICAL JAMMING

DFS1010

Portable cell-phone jammer blocks all required cellular network standards simultaneously: GSM, CDMA, TDMA, UMTS (3G), Nextel, 2.4 GHz and more. Using its remote control, blocking range of these mobile phone jammers can be easily adjusted, according to operational needs.

### PORTABLE JAMMER

DFS2096

Battle-proven, the portable jammer is used worldwide by: Military Forces, Bomb Squads, S.W.A.T. Teams, Anti-Terror Units, Response Teams and VIP Protection Units. Built to support all mission profiles, and extended field missions.