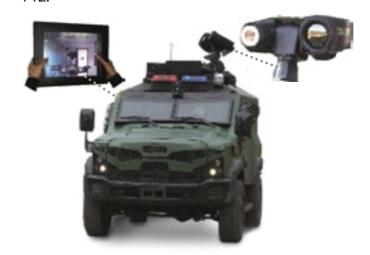

### OBSERVATION VEHICLE

DFS2006

The observation system is positioned on the roof of the vehicle for specific missions. Long distance PTZ.