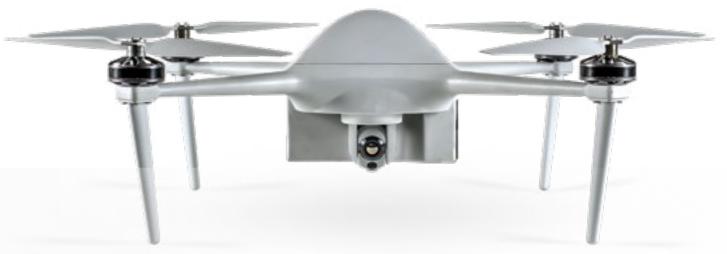

# ADVANCED LIGHT-WEIGHT UAV SYSTEM

#### DFS8010

A fully autonomous, Light-weight UAV. Provides real-time day and night video stream via the Ground Control Station. Ideal for fast deployment & turnaround time. High payload stability.