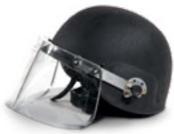

# BALLISTIC HELMET & ANTI-RIOT VISOR

DFS3040

Ballistic helmet conforming to level IIIA with anti riot visor.

### BALLISTIC HELMET & VISOR DFS3042

Ballistic helmet conforming to level IIIA with ballistic visor.