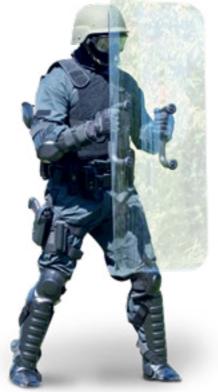

### PRIOT HELMET DFS3037

Affordable riot protection helmet with a black scratch resistant finish and flip-up visor. Made of polycarbonate, the face shield is clear with an optical grade finish.

### LONG RIOT SHIELD DFS3049

Hand-held body shield with ergonomic features made of clear polycarbonate for clear view & rubber padded handles.

### DFS3051

Hand-held body shield with clear polycarbonate for clear view with rubber padded handles.

Option to connect the shields together to create a unified protective wall.