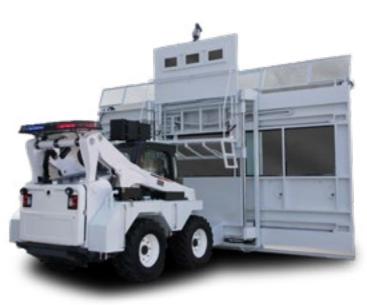

NFLATABLE BOAT (RIB) DFS2003

Lightweight, high performance, high capacity boat constructed with a solid shaped hull and flexible tubes at the gunwale. The inflatable collar allows the vessel to maintain buoyancy during bad weather conditions. The RIB is used as a work boat to support larger ships, shore facilities or lifeboat and military crafts as a patrol boat or to transport troops between vessels or ashore.



#### RIOT CONTROL BARRIER VEHICLE

**DFS3000** 

Armored riot control vehicle with expandable crowd control barrier, easily deployed when necessary. Allows navigation through crowd.



The shield acts as protective gate a protective gate which can be lifted up to 3 meters, shielding control forces against violent riots and providing protection of up to 36 people and weapons.





# ULTIMATE RIOT CONTROL VEHICLE

DFS3003/ DFS3149

Riot control vehicles are built for non-lethal force during riots and are customized and designed according to client requirements.



# SURVEILLANCE & INTELLGENCE VEHICLE

# PLATFORMED NON LETHAL SOLUTIONS

### SURVEILLANCE & INTELLGENCE VEHICLE DFS3200

The SIV is a multi-purpose vehicle built to meet the operational needs of Law Enforcement Agencies. The vehicle enables inthe-field units to monitor public events and deliver a non-violent response at venues, and mass demonstrations.

#### Jammer Equipment

High performance VIP jammer, powered by battery power pack, DC/AC inverter and connected to operator workstation via RS232.

#### **Operator Workstations**

Powerful computer units equipped with mounted LCD monitors and peripheral de