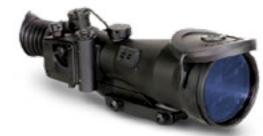

# NIGHT VISION RIFLE SCOPE X4 OR X6

#### DFS2027

Provides excellent observation, target acquisition and aiming capabilities at night. Rugged, lightweight. Can be mounted on any weapon with M1913 rail, and withstand recoil from fully automatic weapons