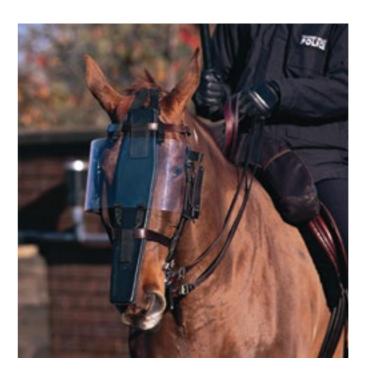

eillance.



### X-RAY LUGGAGE INSPECTION DFS1018

Designed for screening cargo and luggage to detect concealed weapons, explosives, contraband or manifest fraud at airports, ports, courts, customs, checkpoints etc.



### **MOUNTED POLICE**

### PRISONS JAMMER DFS8031

A highly efficient specialized jamming system, designed for permanent indoor installation. Suitable for small or large locations such as prisons, palaces, military bases, banks, and public venues.



#### CELLULAR DEVICE LOCATOR

**DFS3195** 

Designed to locate hidden cellular devices in a tactical range. Suitable for hand-held operations both inside and outside buildings and vehicles, this device is used for intercepting mobile phone traffic and movement of mobile phone users.



#### POLICE HORSE



HORSE VISOR DFS3137



### HORSE TRANSPORTATION DFS3136

Horse transportation vehicle/trailer. Can be "tailor made" for the client needs.



HORSE PROTECTION
DFS3138



### SMART CELLULAR JAMMING FOR PRISONS DFS1004

The jamming system is used within prison facilities to prevent illegal use of cellular phones smuggled in to the prison perimeters. Protects citizens on the outside from being harrassed by prisoners.



### **DOCUCHECK**

## UNIFORM DFS3139

A variety of traditional 5 crease for law enforcement style uniforms. Available in a wide variety of materials, colours and patterns, according to customer specifications.



## MULTI PURPOSE TACTICAL VEST DFS3152

Designed to carry different types of accessories. One size fits all.



#### POLICE HORSE BRIDLE

DFS3142



### HELMET DFS3141

Protective helmet,