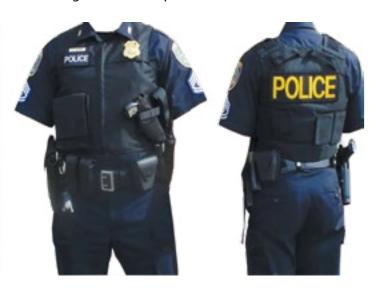

#### UNIFORM

DFS3084

A variety of traditional 5 crease, police-style uniforms. Available in a wide variety of materials, colors and patterns, according to customer specifications.

## UNIFORM DFS3139

A variety of traditional 5 crease for law enforcement style uniforms. Available in a wide variety of materials, colours and patterns, according to customer specifications.