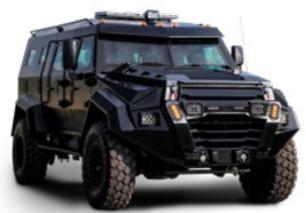

# WHEELED APC DFS2116

# ARMORED UNDERCOVER VEHICLE DFS2000

Provides B6 protection customized to all protection levels.