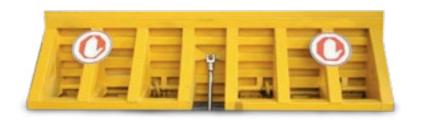

# SPIKE ROAD BLOCK DFS3082

Road spike system has a smart self release mechanism for each spike. A spike cannot be detached from the barrier unless a car wheel exerts great pressure. With its simple spike detachment technique, the system is back in operation minutes after use.