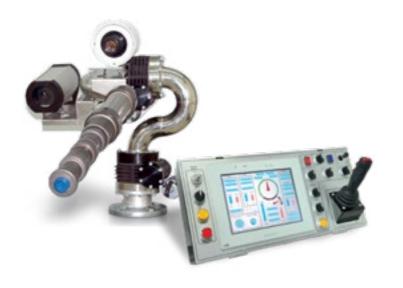

# ANTI-RIOT GRENADE LAUNCHER - 15/30 ROUND DFS3005 / DFS3199

High mobility with strong firing power, the launcher has the ability to fire many projectiles with a single percussion.

Caliber: 38mm & 40mm