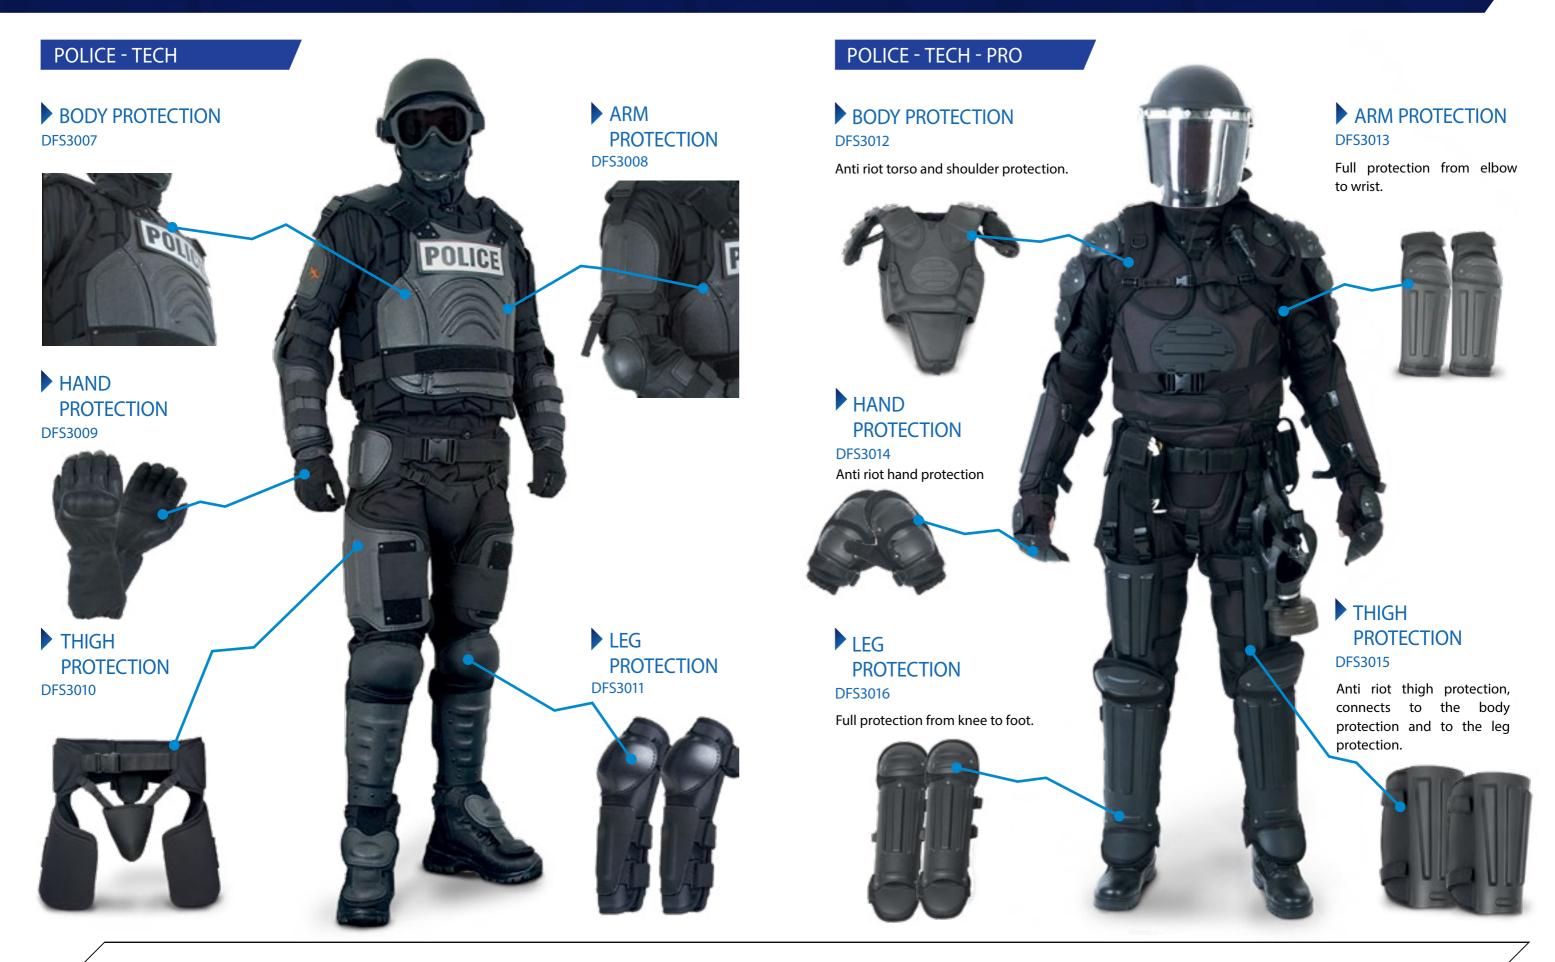

contacts, blogs and posts.

#### **Intelligence Analytics**

Analyse personal profiles, social network activity and online behavior for suspects in crowded areas.

#### ► WATER RESTRAINT SYSTEM

#### **DFS3004**

A non-lethal, high-pressure water system, designed specifically for crowd control and dangerous inmate situations in correctional facilities.

## NON-LETHAL HAILING SYSTEM DFS3006

This high-powered acoustic system is used for mass notification and communication during emergency evacuations, rescue operations, hostage negotiations, training and more.





# ANTI-RIOT GRENADE LAUNCHER - 15/30 ROUND DFS3005 / DFS3199

High mobility with strong firing power, the launcher has the ability to fire many projectiles with a single percussion.

Caliber: 38mm & 40mm



### PROTECTIVE GEAR



### PROTECTIVE GEAR



### PROTECTIVE GEAR



### **SHIELDS**

### PRIOT HELMET DFS3037

Affordable riot protection helmet with a black scratch resistant finish and flip-up visor. Made of polycarbonate, the face shield is clear with an optical grade finish.



# RADIO AND CAMERA RIOT HELMET HEAD SET

**DFS3169** 



### DFS3044

High impact durable helmet provides protection to forehead and face. The helmet has a novel design, adopting ABS/PC material.

Features include:

- Anti-impact & Anti-penetrate ability.
- ▶ Strong vibration-proof.
- ▶ Leak resistant.

16



### UNIVERSAL VISOR WITH WIRE SCREEN

#### **DFS3038**

Steel grid offers maximum protection during violent riots.



# BALLISTIC HELMET & ANTI-RIOT VISOR

DFS3040

Ballistic helmet conforming to level IIIA with anti riot viso