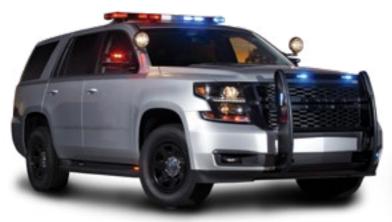

e is available, as well as areas where coverage is unavailable or nonexistent. Designed to serve as immediate cellphone coverage for security forces, the Private LTE Communication System is available as a small or medium carry case, as well as wheeled case.

Fully standalone operation capability, the Private LTE Communication System is simply operated and uses Advanced LTE MIMO radio technology as well as 3G/4G/WIFI back haul. The advanced access control system has a fully redundant system and allows the sending and receiving of voice, video and files. The Private LTE Communication System is an effective basis of communication between Law Enforcement, Emergency Services, and Municipal Authorities.

### TRANSPORTATION

### **RIOT CONTROL**

## TRANSPORTATION DFS3171

# WHEELED APC DFS2116





# ARMORED UNDERCOVER VEHICLE DFS2000

Provides B6 protection customized to all protection levels.



# PRIGID-INFLATABLE BOAT (RIB) DFS2003

Lightweight, high performance, high capacity boat constructed with a solid shaped hull and flexible tubes at the gunwale. The inflatable collar allows the vessel to maintain buoyancy during bad weather conditions. The RIB is used as a work boat to support larger ships, shore facilities or lifeboat and military crafts as a patrol boat or to transport troops between vessels or ashore.



#### RIOT CONTROL BARRIER VEHICLE

**DFS3000** 

Armored riot control vehicle with expandable crowd control barrier, easily deployed when necessary. Allows navigation through crowd.



The shield acts as protective gate a protective gate which can be lifted up to 3