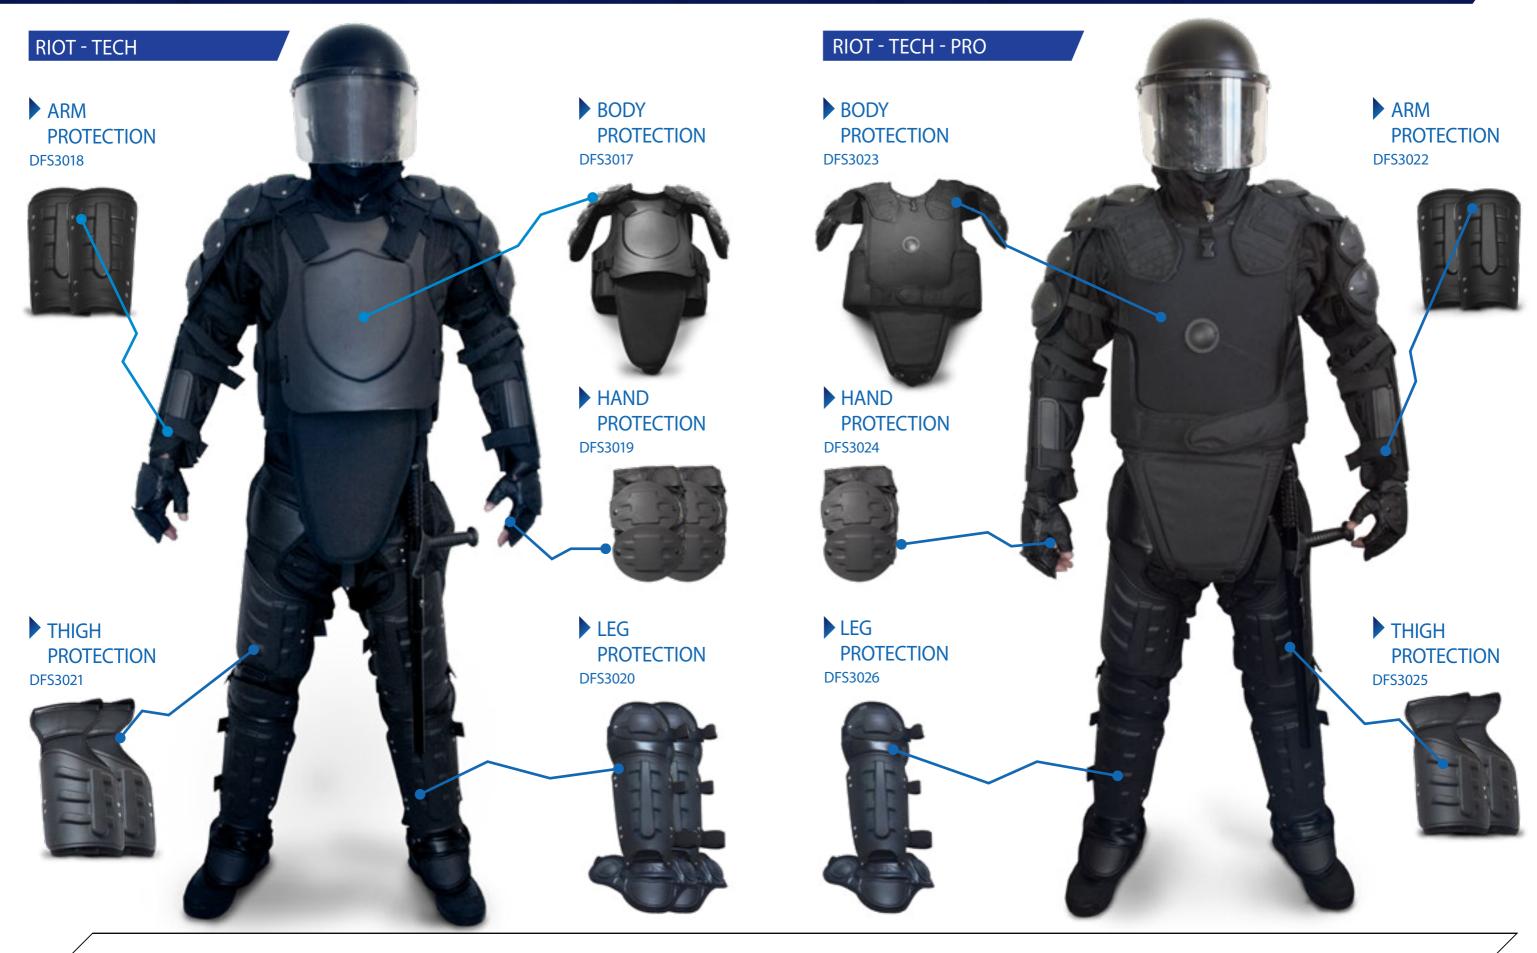

sts.

#### **Intelligence Analytics**

Analyse personal profiles, social network activity and online behavior for suspects in crowded areas.

#### ► WATER RESTRAINT SYSTEM

#### **DFS3004**

A non-lethal, high-pressure water system, designed specifically for crowd control and dangerous inmate situations in correctional facilities.

## NON-LETHAL HAILING SYSTEM DFS3006

This high-powered acoustic system is used for mass notification and communication during emergency evacuations, rescue operations, hostage negotiations, training and more.





# ANTI-RIOT GRENADE LAUNCHER - 15/30 ROUND DFS3005 / DFS3199

High mobility with strong firing power, the launcher has the ability to fire many projectiles with a single percussion.

Caliber: 38mm & 40mm



### PROTECTIVE GEAR



### PROTECTIVE GEAR



### PROTECTIVE GEAR



### **SHIELDS**

### PRIOT HELMET DFS3037

Affordable riot protection helmet with a black scratch resistant finish and flip-up visor. Made of polycarbonate, the face shield is clear with an optical grade finish.



# RADIO AND CAMERA RIOT HELMET HEAD SET

**DFS3169** 



### DFS3044

High impact durable helmet provides protection to forehead and face. The helmet has a novel design, adopting ABS/PC material.

Features include:

- Anti-impact & Anti-penetrate ability.
- ▶ Strong vibration-proof.
- ▶ Leak resistant.

16



### UNIVERSAL VISOR WITH WIRE SCREEN

#### **DFS3038**

Steel grid offers maximum protection during violent riots.



# BALLISTIC HELMET & ANTI-RIOT VISOR

DFS3040

Ballistic helmet conforming to level IIIA with anti riot visor.



### BALLISTIC HEL