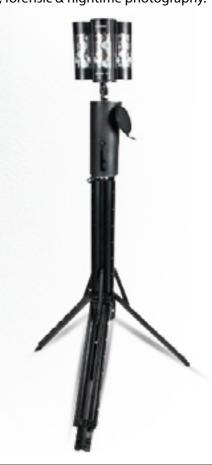

#### PORTABLE 360 LIGHTING AREA **DFS1081**

Provides a powerful 12 degree spotlight or a 360 degree scene light. Ideal for accident & crime scenes, perimeter lighting, command post onscene size up, forensic & nightime photography.