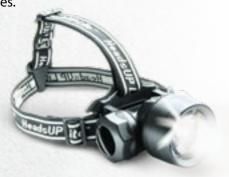

#### HEAD MOUNTABLE **FLASHLIGHT**

DFS6003

Head lamp lighting system used for rescue activities.