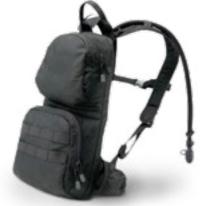

needs.



HORSE PROTECTION
DFS3138



### SMART CELLULAR JAMMING FOR PRISONS DFS1004

The jamming system is used within prison facilities to prevent illegal use of cellular phones smuggled in to the prison perimeters. Protects citizens on the outside from being harrassed by prisoners.



### **DOCUCHECK**

## UNIFORM DFS3139

A variety of traditional 5 crease for law enforcement style uniforms. Available in a wide variety of materials, colours and patterns, according to customer specifications.



## MULTI PURPOSE TACTICAL VEST DFS3152

Designed to carry different types of accessories. One size fits all.



#### POLICE HORSE BRIDLE

DFS3142



### HELMET DFS3141

Protective helmet, provides protection to the head and face. One size fits all.



## BOOTS DFS3140



WATER RESERVOIR
DFS3151



#### DOCUCHECK

**DFS3301** 

The Docucheck uses advanced software to analyze travel documents and currency for forgeries and alterations. This user-friendly tool allows the operator to evaluate an assortment of documents and banknotes in contrast to a database of 180 documents for comparison. The Docucheck functions include basic photo editing, image flip and producing negative images in order to quickly process and analyze images.

The Docucheck is built upon 13 different light sources installed via 32 lamps. The lamps are a combination of LED, halogen and fluorescent lights which reduce maintenance and longer usage time. The camera has a 32 time optic zoom with full High Definition (HD) resolution and 12 filter options.

Despite being intricately built, the Docucheck is cost-effective