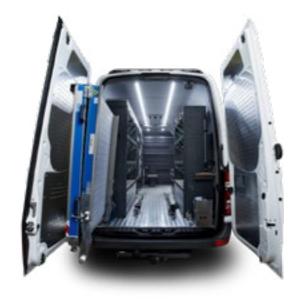

### FORENSIC VEHICLE

### FORENSIC INVESTIGATION

FINGERPRINT KIT DFS3143

**BLOOD DETECTION** 

DFS3144

DFS

FORENSIC VEHICLE

52

The Seven Dragons Forensic vehicles are customized to meet the special requirements of the crime scene investigators. The vehicle enables the Forensic team to arrive at the crime scene, collect, analyze and document evidence gathered, on the spot, enabling them to preserve evidence and speed up the investigative process.