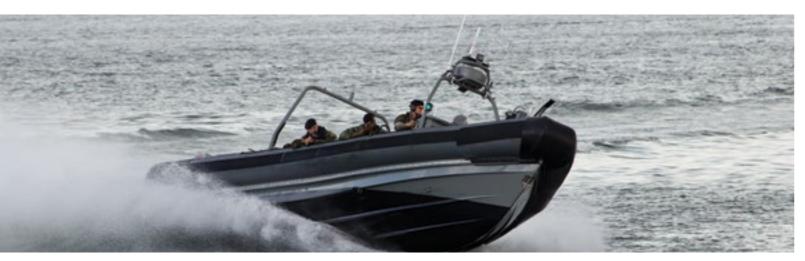

# PRIGID-INFLATABLE BOAT (RIB) DFS2003

Lightweight, high performance, high capacity boat constructed with a solid shaped hull and flexible tubes at the gunwale. The inflatable collar allows the vessel to maintain buoyancy during bad weather conditions. The RIB is used as a work boat to support larger ships, shore facilities or lifeboat and military crafts as a patrol boat or to transport troops between vessels or ashore.