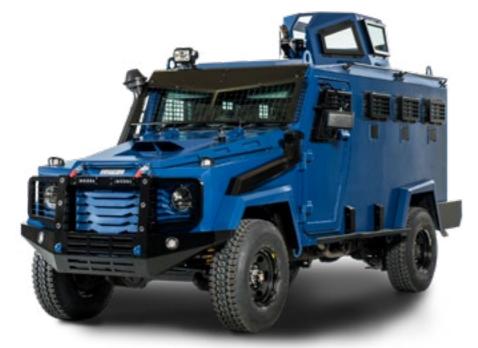

or mobile telecoms limited infrastructure is or nonexistent. The PTT uses the Iridium for worldwide satellite network connectivity. Provides secure oneto-many voice and data connectivity. Ruggedly engineered to support high intensity users in the harshest conditions.



# COMMAND & CONTROL ARMORED VEHICLE DFS2011

Mission ready management vehicle, modified to meet the constraints of mobile dissemination of orders and alerts.

#### **Optional Systems:**

- ▶ 12 Passengers
- ▶ Electronic nightvision system
- ▶ Escape hatch
- ▶ 360° Gunport Coverage
- ▶ Advanced door lock mechanism
- ▶ Heavy-duty electronic winch
- ▶ Multi-layer Ballistic glass, no spall
- ▶ Removable wire mesh glass protection
- ▶ External View Cameras providing 360° F.O.V.
- ▶ Siren/PA system
- ▶ Emergency lights package









### TRAFFIC ENFORCEMENT

#### **APOLLO**

#### DFS3302

A vehicle location unit with full fleet management capabilities, combines GSM & satellite technologies to allow constant communication around the world.



### IRIDIUM ANYWHERE

Turn your smartphone into a satellite phone using the Iridium Anywhere device which enables your smartphone to work anywhere on the planet. Supports daily functions including social networking, email use, SMS, GPS tracking, smartphone applications and more.



### SATELLITE TRACK AND TRACE DFS4211

An advanced satellite-based personal C4I device can provide track & trace capability, two-way messaging, distress and monitor.



### VEHICLE SATELLITE DFS4208

A vehicle mounted satellite antenna used for military and emergency-services to provide satellite