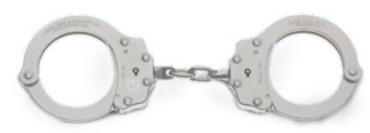

#### HANDCUFFS

DFS3105

Double hinged high security handcuffs with double lock feature.