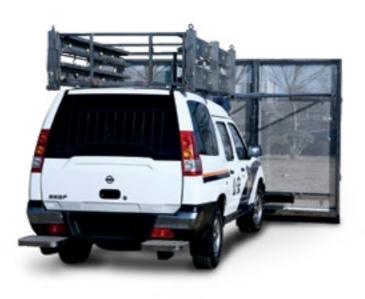

-INFLATABLE BOAT (RIB) DFS2003

Lightweight, high performance, high capacity boat constructed with a solid shaped hull and flexible tubes at the gunwale. The inflatable collar allows the vessel to maintain buoyancy during bad weather conditions. The RIB is used as a work boat to support larger ships, shore facilities or lifeboat and military crafts as a patrol boat or to transport troops between vessels or ashore.



#### RIOT CONTROL BARRIER VEHICLE

**DFS3000** 

Armored riot control vehicle with expandable crowd control barrier, easily deployed when necessary. Allows navigation through crowd.



The shield acts as protective gate a protective gate which can be lifted up to 3 meters, shielding control forces against violent riots and providing protection of up to 36 people and weapons.





# ULTIMATE RIOT CONTROL VEHICLE

DFS3003/ DFS3149

Riot control vehicles are built for non-lethal force during riots and are customized and designed according to client requirements.



# SURVEILLANCE & INTELLGENCE VEHICLE

# PLATFORMED NON LETHAL SOLUTIONS

### SURVEILLANCE & INTELLGENCE VEHICLE DFS3200

The SIV is a multi-purpose vehicle built to meet the operational needs of Law Enforcement Agencies. The vehicle enables inthe-field units to monitor public events and deliver a non-violent response at venues, and mass demonstrations.

#### Jammer Equipment

High performance VIP jammer, powered by battery power pack, DC/AC inverter and connected to operator workstation via RS232.

#### **Operator Workstations**

Powerful computer units equipped with mounted LCD monitors and peripheral