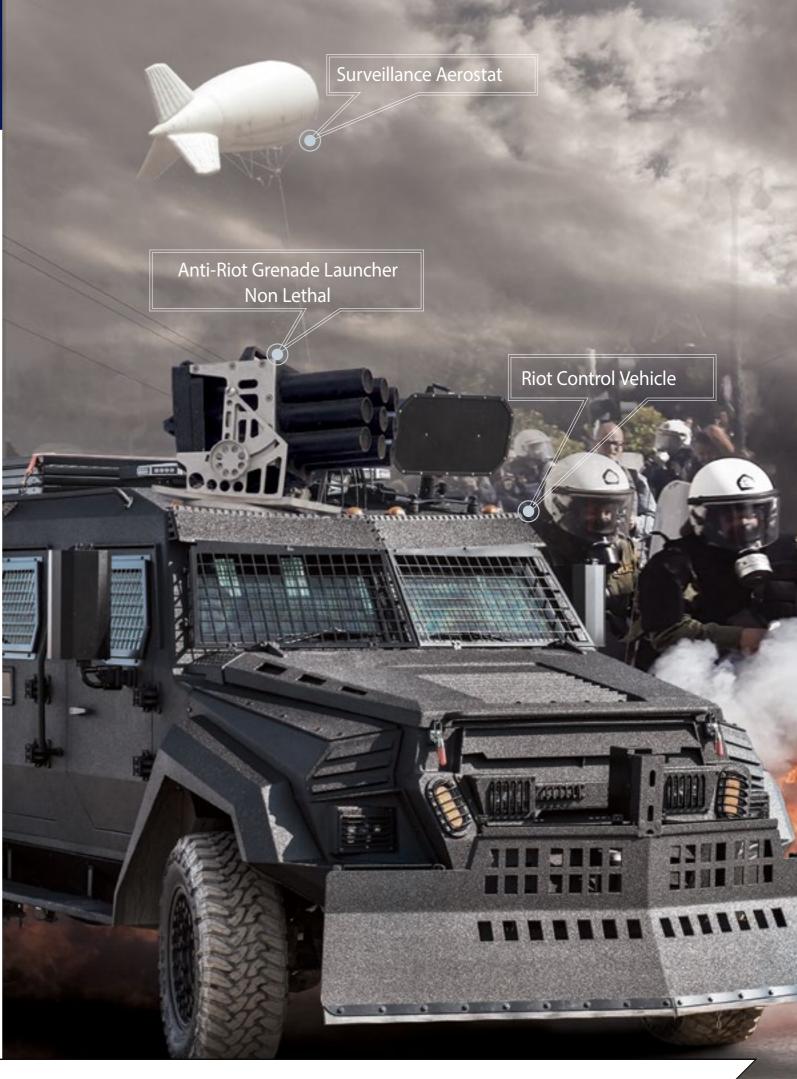

#### ► SURVEILLANCE AEROSTAT

#### DFS2005

Balloon Observation System with Day/Night vision cameras with self stabilization and real-time video transmission.

- ▶ Target Aquisition
- → Border & Coastal Surveillance
- ▶ Intelligence
- ▶ Search & Rescue
- ▶ Riot Control

# ANTI-RIOT GRENADE LAUNCHER - 15/30 ROUND DFS3005 / DFS3199

High mobility with strong firing power, the launcher has the ability to fire many projectiles with a single percussion.

Caliber: 38mm & 40mm