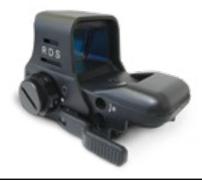

### RED-DOT SIGHT DFS3168

The Red-Dot Sight is a MILSPEC water-resistant and shockproof sight which mounts perfectly on a Picantinny rail and is efficient and comfortable for every shooter's needs.