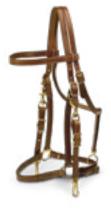

## POLICE HORSE



HORSE VISOR DFS3137



### HORSE TRANSPORTATION DFS3136

Horse transportation vehicle/trailer. Can be "tailor made" for the client needs.



HORSE PROTECTION
DFS3138



### SMART CELLULAR JAMMING FOR PRISONS DFS1004

The jamming system is used within prison facilities to prevent illegal use of cellular phones smuggled in to the prison perimeters. Protects citizens on the outside from being harrassed by prisoners.



### **DOCUCHECK**

## UNIFORM DFS3139

A variety of traditional 5 crease for law enforcement style uniforms. Available in a wide variety of materials, colours and patterns, according to customer specifications.



## MULTI PURPOSE TACTICAL VEST DFS3152

Designed to carry different types of accessories. One size fits all.



#### POLICE HORSE BRIDLE

DFS3142



### HELMET DFS3141

Protective helmet, provides protection to the head and face. One size fits all.



## BOOTS DFS3140



WATER RESERVOIR
DFS3151



#### DOCUCHECK

**DFS3301** 

The Docucheck uses advanced software to analyze travel documents and currency for forgeries and alterations. This user-friendly tool allows the operator to evaluate an assortment of documents and banknotes in contrast to a database of 180 documents for comparison. The Docucheck functions include basic photo editing, image flip and producing negative images in order to quickly process and analyze images.

The Docucheck is built upon 13 different light sources installed via 32 lamps. The lamps are a combination of LED, halogen and fluorescent lights which reduce maintenance and longer usage time. The camera has a