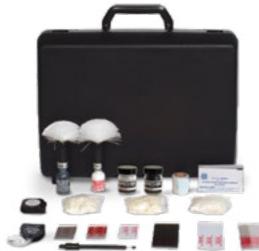

### FORENSIC INVESTIGATION

FINGERPRINT KIT DFS3143

**BLOOD DETECTION** 

DFS3144

DFS

FORENSIC VEHICLE

52

The Seven Dragons Forensic vehicles are customized to meet the special requirements of the crime scene investigators. The vehicle enables the Forensic team to arrive at the crime scene, collect, analyze and document evidence gathered, on the spot, enabling them to preserve evidence and speed up the investigative process.