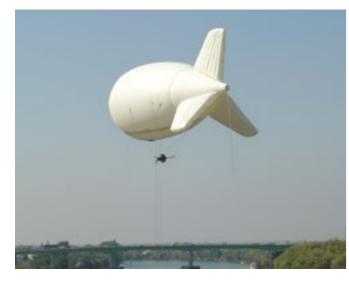

#### ► SURVEILLANCE AEROSTAT

#### DFS2005

Balloon Observation System with Day/Night vision cameras with self stabilization and real-time video transmission.

- ▶ Target Aquisition
- → Border & Coastal Surveillance
- ▶ Intelligence
- ▶ Search & Rescue
- ▶ Riot Control