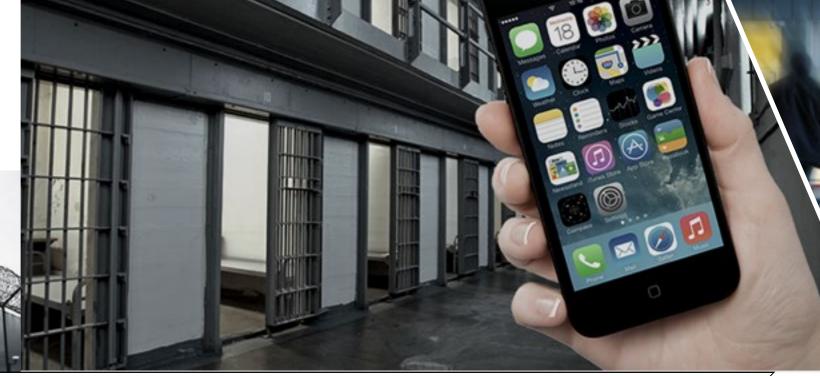

### PRISONS JAMMER DFS8031

A highly efficient specialized jamming system, designed for permanent indoor installation. Suitable for small or large locations such as prisons, palaces, military bases, banks, and public venues.

### SMART CELLULAR JAMMING FOR PRISONS DFS1004

The jamming system is used within prison facilities to prevent illegal use of cellular phones smuggled in to the prison perimeters. Protects citizens on the outside from being harrassed by prisoners.