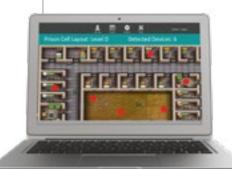

#### DETECTION PLATFORM

The detection platform is a technical surveillance counter measure solution, which enables organizations to identify and monitor a wide range of wireless transmitters, mobile phones, Wi-Fi devices, cameras and other RF transmitter devices.

The platform's solution ensures the integrity of secure areas and is suitable for deployment in critical facilities, government offices and prison. The detection solutions are based on passive detection and identify unauthorized communication without transmitting signals or causing interference to cell phone calls.

#### FEATURE HIGHLIGHTS

- Digital Signal Processing: High receiver sensitivity and detection of extremely weak signals without any loss in processing speed.
- Fast and Simple Operation: Intuitive user interface and navigation controls, suitable for use without reading the manual.
- Advanced DF Capabilities: Increase DF accuracy and immunity to reflection with the upgrade kit.
- Portable and Compact: Versatile and easy to carry unit with remote operation capabilities via a standard LAN interface.