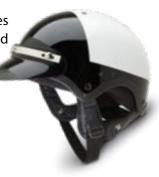

### HELMET DFS3141

Protective helmet, provides protection to the head and face. One size fits all.