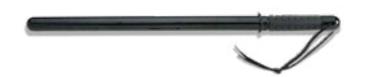

#### TELESCOPIC BATON

DFS3103

The solid steel telescopic expandable baton may be carried on a belt.