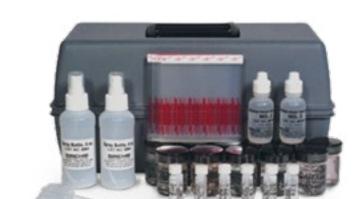

### FORENSIC INVESTIGATION

FINGERPRINT KIT DFS3143

**BLOOD DETECTION** 

DFS3144

DFS

FORENSIC VEHICLE

52

The Seven Dragons Forensic vehicles are customized to meet the special requirements of the crime scene investigators. The vehicle enables the Forensic team to arrive at the crime scene, collect, analyze and document evidence gathered, on the spot, enabling them to preserve evidence and speed up the investigative process.

LIGHTENING KIT DFS3145

**EVIDENCE COLLECTION KIT** 

SPECIAL FORENSIC KIT DFS3147

DRUGS/EXPLOSIVES **DETECTION KIT** 

DFS3148