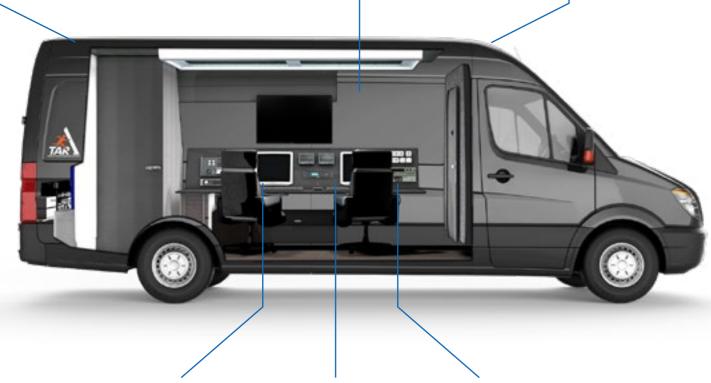

### FORENSIC VEHICLE

### FORENSIC INVESTIGATION

FINGERPRINT KIT DFS3143

**BLOOD DETECTION** 

DFS3144

DFS

FORENSIC VEHICLE

52

The Seven Dragons Forensic vehicles are customized to meet the special requirements of the crime scene investigators. The vehicle enables the Forensic team to arrive at the crime scene, collect, analyze and document evidence gathered, on the spot, enabling them to preserve evidence and speed up the investigative process.