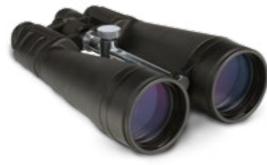

### LONG RANGE BINOCULAR DFS3118

Resilient, waterproof, shock resistant and rubber armored. Although light enough to be held a tripod mount is included.