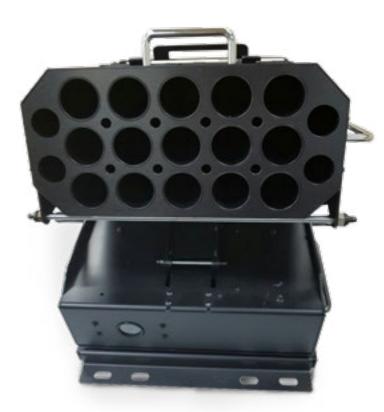

# ANTI-RIOT GRENADE LAUNCHER - 15/30 ROUND DFS3005 / DFS3199

High mobility with strong firing power, the launcher has the ability to fire many projectiles with a single percussion.

Caliber: 38mm & 40mm