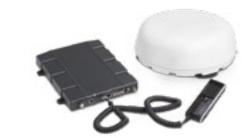

# BGAN LAND/VEHICLE SATELLITES

#### DFS4209

BGAN service provides simultaneous voice and broadband data communications globally from lightweight satellite terminals. Connect the BGAN terminal to a portable device to access the internet for web browsing, email, or Streaming IP rates to meet all your data, voice and video needs.