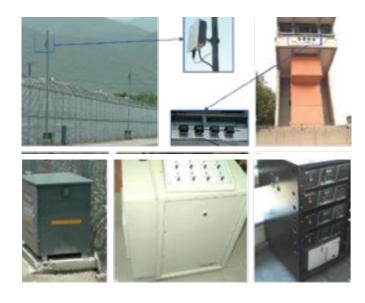

### VIBRATION SENSOR SYSTEM DFS5059

Vibration sensor based smart fence solution solves complex intrusion scenarios including: climbing, cutting, sabotage and more. Easy and swift deployment on all fence types, walls and concertina coils.

### PERIMETER INTERCEPTION DFS5064

Cellular observation system that can detect, identify, locate and track cellular devices along any perimeter line. Ideal for small, unmanned and remote sites, connected to local or distanced C&C center. Can be operated as one controller, one sensor line, or multi sensors for long perimeter lines. All weather operation, zero maintenance.