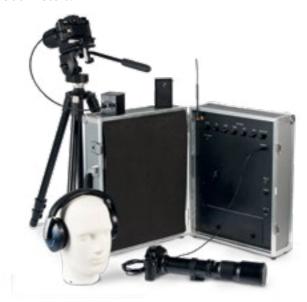

# SAFE CITY COMMUNICATIONS

#### ► SAFE CITY SOLUTIONS

#### **DFS5001**

Seven Dragons Ideal's Safe City solutions enable Municipal Authorities, Emergency Services, and Law Enforcement agencies to reduce crime, urban violence, vandalism and terror threats as well as increase awareness. Our solutions also assist Police, First Responders, and Municipal authorities to secure crowd control at protests, rallies, concerts, festivals, demonstrations, as well as border control. Seven Dragons carries out a detailed evaluation to asses our client's weaknesses and needs in order to design and construct intelligent, conscious, and valuable solutions according to intelligence and operational specifications.