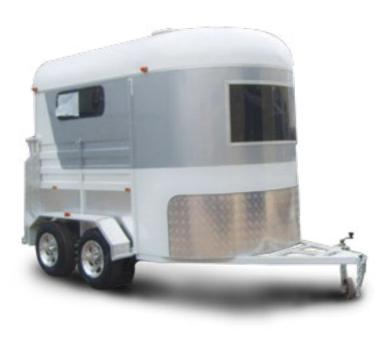

### HORSE TRANSPORTATION DFS3136

Horse transportation vehicle/trailer. Can be "tailor made" for the client needs.

HORSE PROTECTION
DFS3138