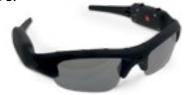

#### SPY SUNGLASSES CAMERA

**DFS3130** 

Hidden video camera recorder with MP3 payer TF card slot. Mini DVD CCTV, hot spy sunglasses camera with MPS.