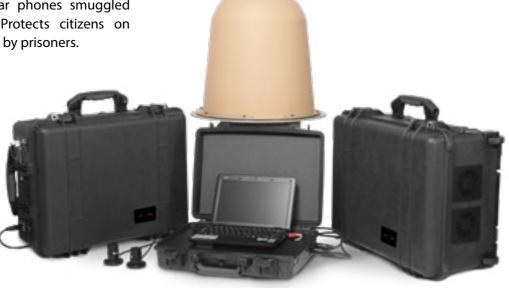

### PRISONS JAMMER DFS8031

A highly efficient specialized jamming system, designed for permanent indoor installation. Suitable for small or large locations such as prisons, palaces, military bases, banks, and public venues.

### SMART CELLULAR JAMMING FOR PRISONS DFS1004

The jamming system is used within prison facilities to prevent illegal use of cellular phones smuggled in to the prison perimeters. Protects citizens on the outside from being harrassed by prisoners.