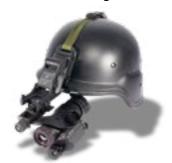

## HELMET CAMERA DFS1030

Exclusively designed for direct recording and archiving of training scenarios and/or live operations, the mountable helmet camera is lightweight and durable.