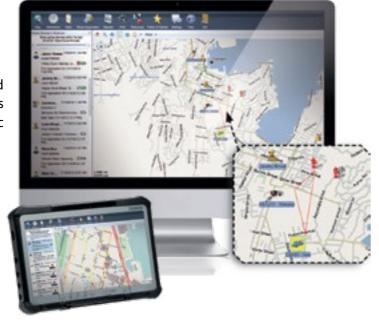

# COMMAND & CONTROL SYSTEM

DFS3075

The platform provides the ability to define and personalize data on the system's map. Receives reports and graphical data according to specific operational requirements and preferences.

#### Main Advantages:

- ▶ Unified GIS based monitoring system
- ▶ On-line debriefing system
- ▶ Event and task management
- ▶ Full integration capability with 3rd party system Based on unique "Combat proven" knowledge
- ▶ Significantly cost effective
- A flexible and adjustable platform