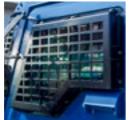

### UNIVERSAL VISOR WITH WIRE SCREEN

#### **DFS3038**

Steel grid offers maximum protection during violent riots.