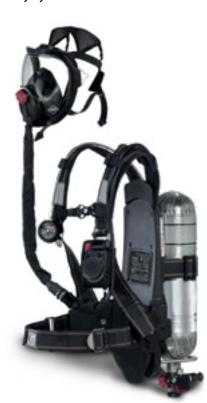

### OPEN BREATHING SYSTEM DFS2063

The open breathing system combines a protective mask with an advanced breathing apparatus to provide positive pressure for special operations. Developed to conquer unknown elements in threating scenarios, this is the most advanced CBRN respiratory system on the market.