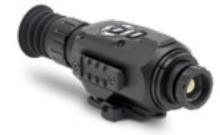

#### THERMAL SIGHT

#### TA2222

High-end thermal sight is an innovative highprecision all-terrain weapon sighting system. It combines sophisticated technologies to create a clear and distinct thermal image.