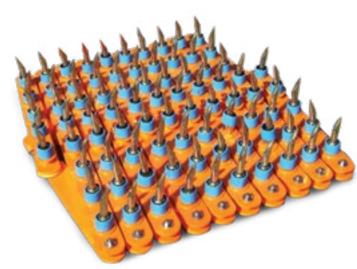

# SPIKE ROAD BLOCK DFS3082

Road spike system has a smart self release mechanism for each spike. A spike cannot be detached from the barrier unless a car wheel exerts great pressure. With its simple spike detachment technique, the system is back in operation minutes after use.