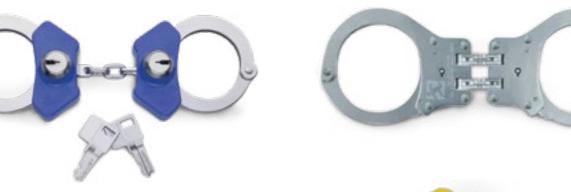

SCOPIC BATON WITH **FLASH LIGHT**

**DFS3101** 



#### **BATON & TONFA**

Side handle baton. Made of polycarbonate.



**WOODEN BATON** DFS3102



#### TELESCOPIC BATON

DFS3103

The solid steel telescopic expandable baton may be carried on a belt.



#### TRAINING BATON

DFS3099

The training baton allows the dynamic simulation of street confrontations. A safe training environment may be maintained while allowing full contact strikes in a controlled setting.



### **ILLUMINATION**

#### SPEED CUFFS **DFS3104**



#### HANDCUFFS

DFS3105

Double hinged high security handcuffs with double lock feature.



#### HIGH SECURITY CUFFS **DFS3106**

Manufactured to meet the NIJ's standads for workmanship and mechanical strength.



#### HINGED HANDCUFFS **DFS3107**

Stainless high-grade steel.



#### PLASTIC RESTRAINT KIT **DFS3109**

The plastic restraint kit provides 2-loop disposable restraints, a durable web case, personal cutter, and marker.



#### MULTI-COLOR LED **FLASHLIGHT**

**DFS3150** 

Waterproof in a depth of 20 meters. Works at temperature from -50 degree to 62 degree Celsius.



#### PERSONAL FLASH LIGHT DFS4124

Tactical LED flashlight kit.





#### **BALLOON LIGHT** DFS1079

Metal halide light, the output is five times more poweful than an traditional equivalent halogen light.



#### HEAD MOUNTABLE **FLASHLIGHT**

DFS6003

Head lamp lighting system used for rescue activities.



#### PORTABLE 360 LIGHTING AREA **DFS1081**

Provides a powerful 12 degree spotlight or a 360 degree scene light. Ideal for accident & crime scenes, perimeter lighting, command post