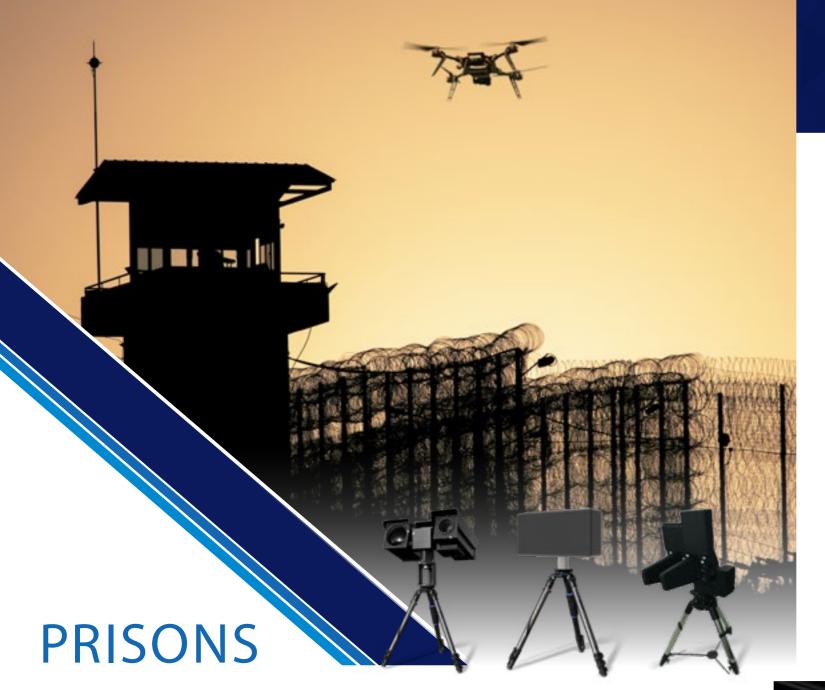

#### PRISON THREATS

Drone incursions are a major threat to prisons today. Drones are used to smuggle narcotics, weapons and cellphones to prisoners inside.

#### ANTI-DRONE MODULAR ACTIVE AND PASSIVE SYSTEM

Seven Dragons is promoting the SKYLOCK anti-drone system, a complete protective anti-drone shield consisting of a Passive & Strategic system that includes:

- Detection: The radar system recognises drones from 3.5km.
- Acquisition: The Optic system recognises drones Day/Night from up to 2.5km.
- Active neutralization: Blocks the RF/GPS signal from up to 2.5km.
- Laser Burner: Brings down or destroys the drone at 800m.