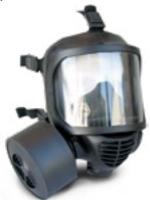

### OPEN BREATHING SYSTEM DFS2063

The open breathing system combines a protective mask with an advanced breathing apparatus to provide positive pressure for special operations. Developed to conquer unknown elements in threating scenarios, this is the most advanced CBRN respiratory system on the market.