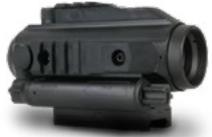

# NIGHT VISION RIFLE SCOPE X4 OR X6

#### DFS2027

Provides excellent observation, target acquisition and aiming capabilities at night. Rugged, lightweight. Can be mounted on any weapon with M1913 rail, and withstand recoil from fully automatic weapons