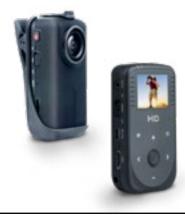

### CHEST CAMERA DFS3132

HD digital photos, video & audio recording, infrared night vision for night recording and playback at the push of a button. Supports audio & video recording and digital photos simultaneously.