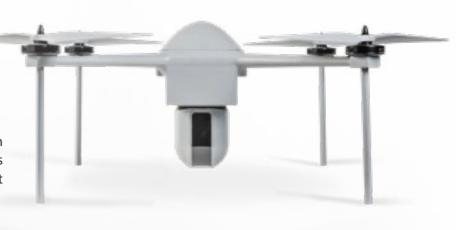

# ► ADVANCED HIGH PERFORMANCE UAV SYSTEM

#### DFS8040

Equipped with a gimbaled, stabilized high performance EO & IR payload that is interchangeable with other sensors that are up to 3kg.