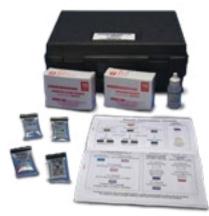

### FORENSIC INVESTIGATION

FINGERPRINT KIT DFS3143

**BLOOD DETECTION** 

DFS3144

DFS

FORENSIC VEHICLE

52

The Seven Dragons Forensic vehicles are customized to meet the special requirements of the crime scene investigators. The vehicle enables the Forensic team to arrive at the crime scene, collect, analyze and document evidence gathered, on the spot, enabling them to preserve evidence and speed up the investigative process.