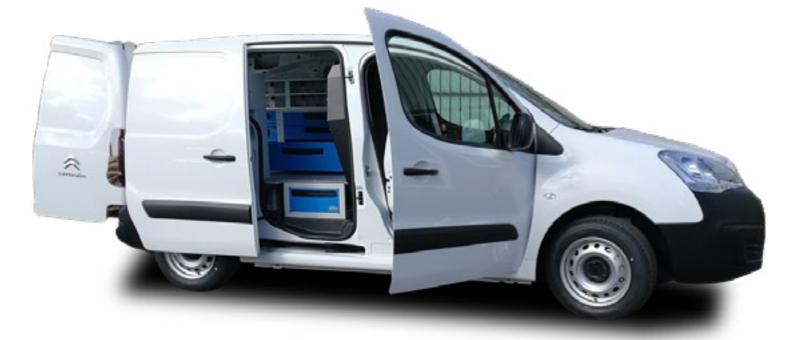

### FORENSIC VEHICLE

### FORENSIC INVESTIGATION

FINGERPRINT KIT DFS3143

**BLOOD DETECTION** 

DFS3144

DFS

FORENSIC VEHICLE

52

The Seven Dragons Forensic vehicles are customized to meet the special requirements of the crime scene investigators. The vehicle enables the Forensic team to arrive at the crime scene, collect, analyze and document evidence gathered, on the spot, enabling them to preserve evidence and speed up the investigative process.