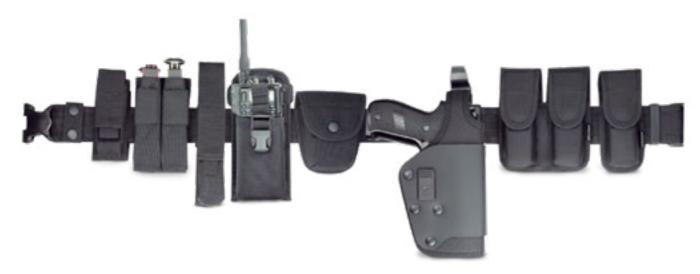

#### **DUTY BELT DFS3090**

Tactical belt for patrol officers. Pouches for all acssesories such as: firearm, magazine, expandable baton, handcuffs etc.

HANDCUFFS POUCH DFS3091

DFS3095

TELESCOPIC BATON POUCH

**BATON HOLDER** DFS3092

**MAGAZINE POUCHES** DFS3096

**RADIO POUCH** DFS3093

PISTOL HOLSTER DFS3097

**MULTI TOOL** 

**DFS3088** 

FLASHLIGHT POUCH

DFS3094