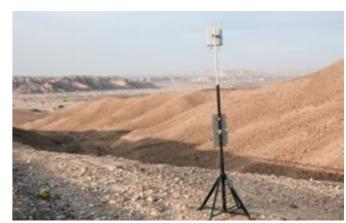

### PERIMETER INTERCEPTION DFS5064

Cellular observation system that can detect, identify, locate and track cellular devices along any perimeter line. Ideal for small, unmanned and remote sites, connected to local or distanced C&C center. Can be operated as one controller, one sensor line, or multi sensors for long perimeter lines. All weather operation, zero maintenance.