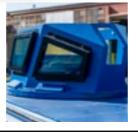

### SURVEILLANCE & INTELLGENCE VEHICLE DFS3200

The SIV is a multi-purpose vehicle built to meet the operational needs of Law Enforcement Agencies. The vehicle enables inthe-field units to monitor public events and deliver a non-violent response at venues, and mass demonstrations.