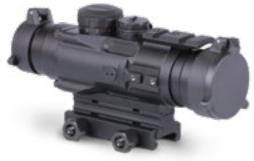

#### **DFS2086**

The x4 prism scope is a resilient and compact "close quarter" optic. The waterproof, shockproof, and fog-proof scope uses multi-coated lenses to adjust brightness and deploy see through capabilities.