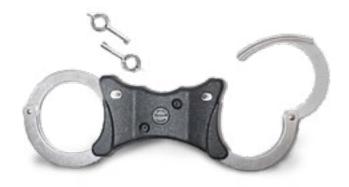

PISTOL HOLSTER DFS3097



**MULTI TOOL** 

**DFS3088** 

FLASHLIGHT POUCH

DFS3094

#### **EXPANDABLE TONFA DFS3098**

Made from high quality duralumin. Compact when closed, no obstruction of movement. Easily expandable and may be drawn out rapidly to full length.



#### TELESCOPIC BATON WITH **FLASH LIGHT**

**DFS3101** 



#### **BATON & TONFA**

Side handle baton. Made of polycarbonate.



**WOODEN BATON** DFS3102



#### TELESCOPIC BATON

DFS3103

The solid steel telescopic expandable baton may be carried on a belt.



#### TRAINING BATON

DFS3099

The training baton allows the dynamic simulation of street confrontations. A safe training environment may be maintained while allowing full contact strikes in a controlled setting.



### **ILLUMINATION**

#### SPEED CUFFS **DFS3104**



#### HANDCUFFS

DFS3105

Double hinged high security handcuffs with double lock feature.



#### HIGH SECURITY CUFFS **DFS3106**

Manufactured to meet the NIJ's standads for workmanship and mechanical strength.



#### HINGED HANDCUFFS **DFS3107**

Stainless high-grade steel.



#### PLASTIC RESTRAINT KIT **DFS3109**

The plastic restraint kit provides 2-loop disposable restraints, a durable web case, personal cutter, and marker.



#### MULTI-COLOR LED **FLASHLIGHT**

**DFS3150** 

Waterproof in a depth of 20 meters. Works at temperature from -50 degree to 62 degree Celsius.



#### PERSONAL FLASH LIGHT DFS4124

Tactical LED flashlight kit.





#### **BALLOON LIGHT** DFS1079

Metal halide light, the output is five times more poweful than an traditional equivalent halogen light.



####