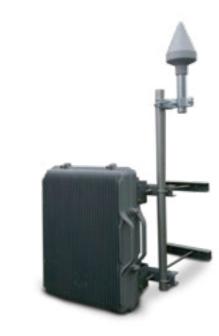

#### DETECTION PLATFORM

The detection platform is a technical surveillance counter measure solution, which enables organizations to identify and monitor a wide range of wireless transmitters, mobile phones, Wi-Fi devices, cameras and other RF transmitter devices.

The platform's solution ensures the integrity of secure areas and is suitable for deployment in critical facilities, government offices and prison. The detection solutions are based on passive detection and identify unauthorized communication without transmitting signals or causing interference to cell phone calls.

#### FEATURE HIGHLIGHTS

- Digital Signal Processing: High receiver sensitivity and detection of extremely weak signals without any loss in processing speed.
- Fast and Simple Operation: Intuitive user interface and navigation controls, suitable for use without reading the manual.
- Advanced DF Capabilities: Increase DF accuracy and immunity to reflection with the upgrade kit.
- Portable and Compact: Versatile and easy to carry unit with remote operation capabilities via a standard LAN interface.