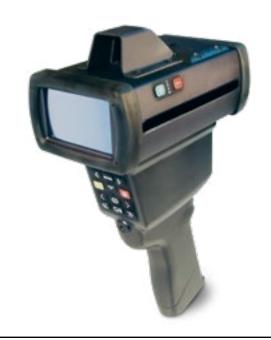

### SPEED DETECTION DEVICES DFS3078

An accurate speed gun used to enforce speed limits. Allows the detection of an individual's vehicle speed in a stream of traffic within seconds.