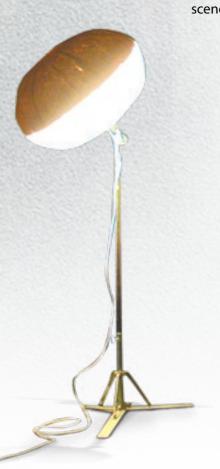

#### PORTABLE 360 LIGHTING AREA **DFS1081**

Provides a powerful 12 degree spotlight or a 360 degree scene light. Ideal for accident & crime scenes, perimeter lighting, command post onscene size up, forensic & nightime photography.