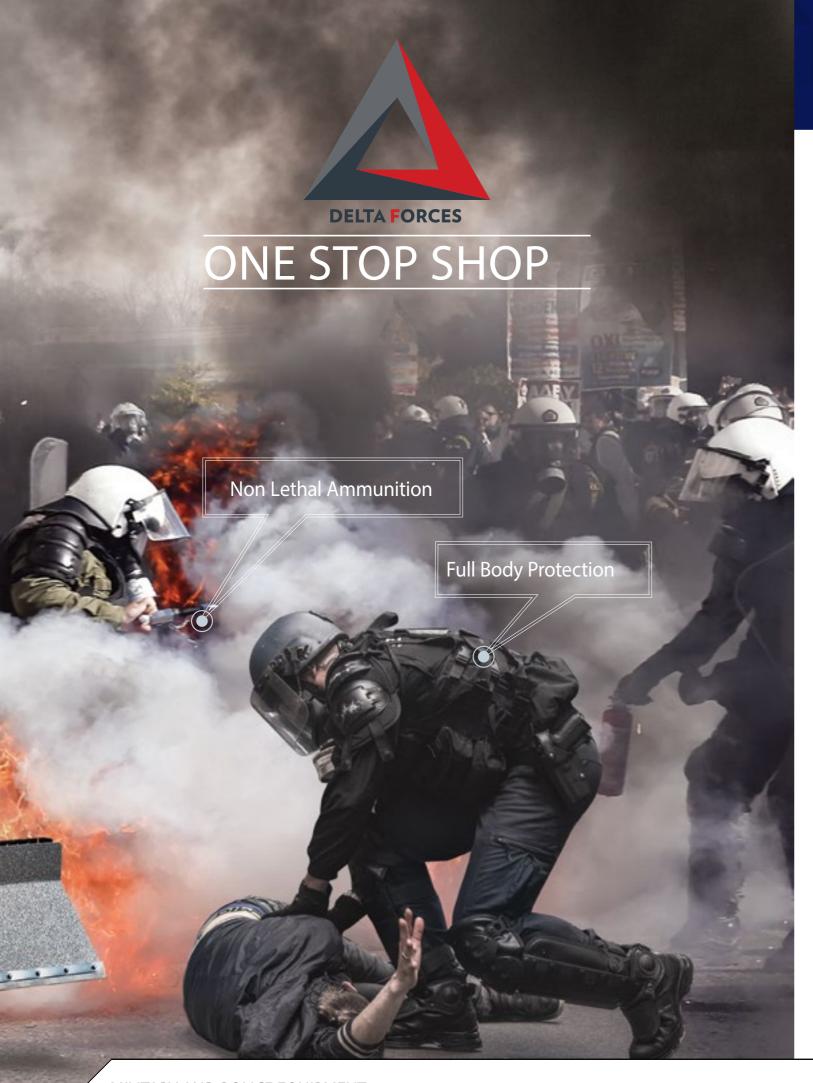

all outdoor environments.



### TRAPEZE DFS3080

The Trapeze is part of a full roadblock check point system. Enables officials to direct traffic safely.



## BEACON KIT DFS3081

24

Powerful LED waterproof beacons are easily deployed and may be used to create a visible roadblock. Can be charged by a 12V car battery.



### TRIPLE WARNING ROAD SIGN DFS3079

Hazard warning sign used day or night. Highly visible refelective faces.

Can be used as a beacon at night. Collapasible & easy to deploy. Lightweight.



# SPIKE ROAD BLOCK DFS3082

Road spike system has a smart self release mechanism for each spike. A spike cannot be detached from the barrier unless a car wheel exerts great pressure. With its simple spike detachment technique, the system is back in operation minutes after use.







### PERSONAL EQUIPMENT

#### UNIFORM

DFS3084

A variety of traditional 5 crease, police-style uniforms. Available in a wide variety of materials, colors and patterns, according to customer specifications.



## PROTECTIVE BALLISTIC VEST DFS4111

The vest is complete with magazine pouches and provides protection to the upper body.



## BALLISTIC GOGGLES DFS2083

Lightweight eye protection offers a unique combination of high level protection and an unrestricted field of view.

## JACKET DFS3085

Law Enforcement apparel and equipment available. Designed for comfort and durability and suitable for everyday use.



ANTI-STAB PROTECTION VEST
DFS3182



PROTECTIVE GLASSES
DFS3086

Revolutionary approach to ballistic eyewear protection with anti-fog/anti-scratch lenses.



### **BATONS**

####