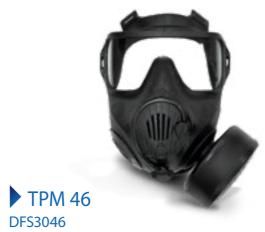

# INTERGRATED MASK AND RIOT HELMET

DFS3045

18

The mask can be fitted without removing the helmet, reducing vulnerability and injury during a riot.