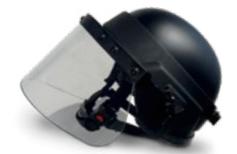

# BALLISTIC HELMET & ANTI-RIOT VISOR

DFS3040

Ballistic helmet conforming to level IIIA with anti riot visor.

### BALLISTIC HELMET & VISOR DFS3042

Ballistic helmet conforming to level IIIA with ballistic visor.