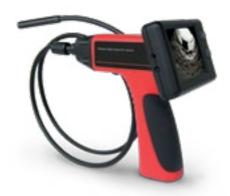

### VIDEO SCOPE DFS1029

A precision fiber optic inspection tool utilizing a two way, articulating probe for inspection of enclosed objects. The non-conductive tip makes it ideal for inspection of volatile liquids.