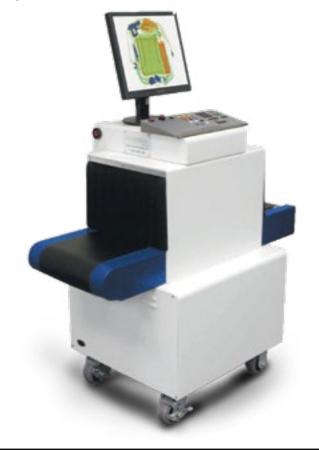

### PORTABLE X-RAY DEVICE DFS3158

Compact, lightweight, ergonomic X-ray scanner, ideal for inspecting luggage, mailbags, bins and parcels.