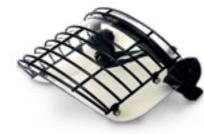

### UNIVERSAL VISOR WITH WIRE SCREEN

#### **DFS3038**

Steel grid offers maximum protection during violent riots.