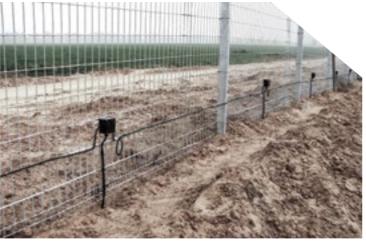

### VIBRATION SENSOR SYSTEM DFS5059

Vibration sensor based smart fence solution solves complex intrusion scenarios including: climbing, cutting, sabotage and more. Easy and swift deployment on all fence types, walls and concertina coils.

### PERIMETER INTERCEPTION DFS5064

Cellular observation system that can detect, identify, locate and track cellular devices along any perimeter line. Ideal for small, unmanned and remote sites, connected to local or distanced C&C center. Can be operated as one controller, one sensor line, or multi sensors for long perimeter lines. All weather operation, zero maintenance.