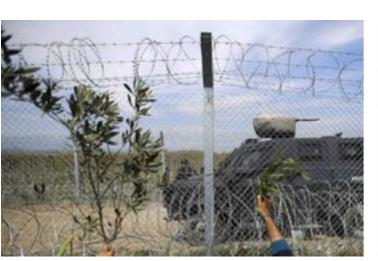

### VIBRATION SENSOR SYSTEM DFS5059

Vibration sensor based smart fence solution solves complex intrusion scenarios including: climbing, cutting, sabotage and more. Easy and swift deployment on all fence types, walls and concertina coils.

### PERIMETER INTERCEPTION DFS5064

Cellular observation system that can detect, identify, locate and track cellular devices along any perimeter line. Ideal for small, unmanned and remote sites, connected to local or distanced C&C center. Can be operated as one controller, one sensor line, or multi sensors for long perimeter lines. All weather operation, zero maintenance.