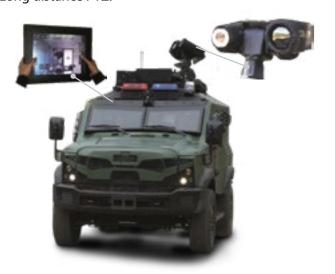

### OBSERVATION VEHICLE DFS2006

The observation system is positioned on the roof of the vehicle for specific missions. Long distance PTZ.