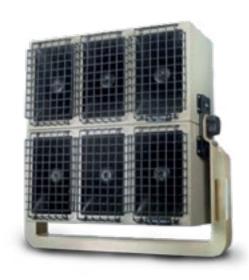

### PRISONS JAMMER DFS8031

A highly efficient specialized jamming system, designed for permanent indoor installation. Suitable for small or large locations such as prisons, palaces, military bases, banks, and public venues.

### SMART CELLULAR JAMMING FOR PRISONS DFS1004

The jamming system is used within prison facilities to prevent illegal use of cellular phones smuggled in to the prison perimeters. Protects citizens on the outside from being harrassed by prisoners.