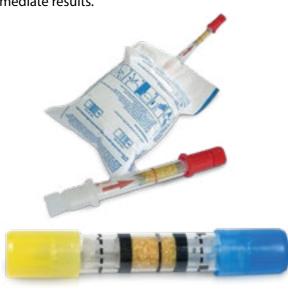

### DFS3076

A compact, reusable electronic alcohol test used to detect alcohol levels of a driver. Easy to use, the driver must simply blow on the disposable tube to get immediate results.

### DFS3077

Disposable chemical alcohol test. Used to discern alcohol levels of a driver. Easy to use, simply blow. Immediate results.