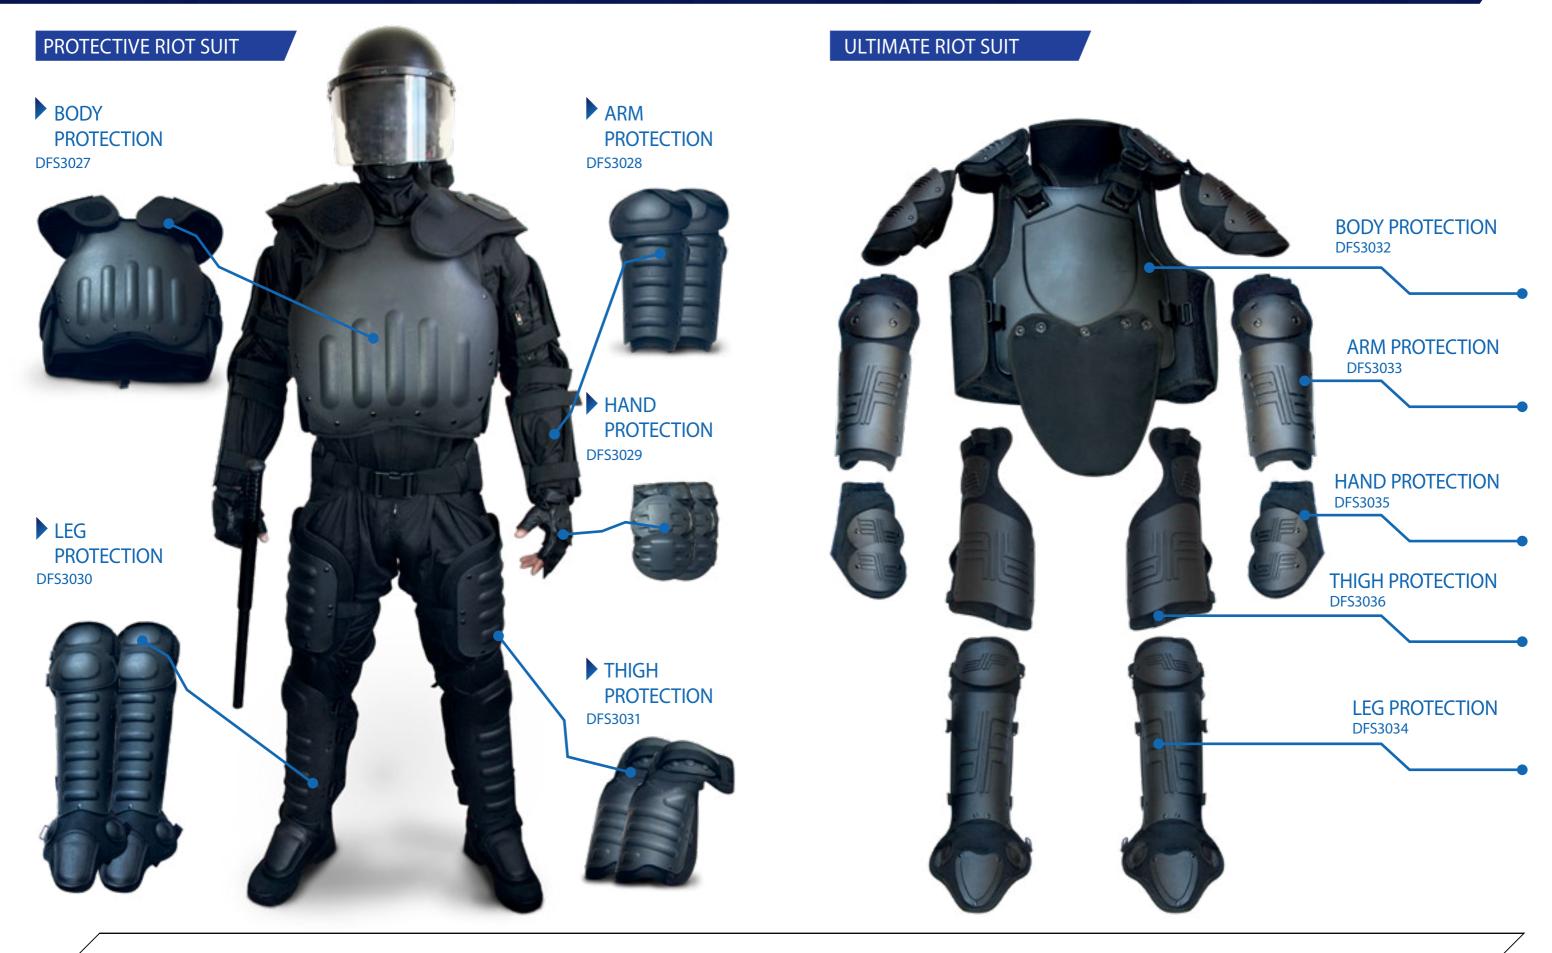

ce Analytics**

Analyse personal profiles, social network activity and online behavior for suspects in crowded areas.

#### ► WATER RESTRAINT SYSTEM

#### **DFS3004**

A non-lethal, high-pressure water system, designed specifically for crowd control and dangerous inmate situations in correctional facilities.

## NON-LETHAL HAILING SYSTEM DFS3006

This high-powered acoustic system is used for mass notification and communication during emergency evacuations, rescue operations, hostage negotiations, training and more.





# ANTI-RIOT GRENADE LAUNCHER - 15/30 ROUND DFS3005 / DFS3199

High mobility with strong firing power, the launcher has the ability to fire many projectiles with a single percussion.

Caliber: 38mm & 40mm



### PROTECTIVE GEAR



### PROTECTIVE GEAR



### PROTECTIVE GEAR



### **SHIELDS**

### PRIOT HELMET DFS3037

Affordable riot protection helmet with a black scratch resistant finish and flip-up visor. Made of polycarbonate, the face shield is clear with an optical grade finish.



# RADIO AND CAMERA RIOT HELMET HEAD SET

**DFS3169** 



### DFS3044

High impact durable helmet provides protection to forehead and face. The helmet has a novel design, adopting ABS/PC material.

Features include:

- Anti-impact & Anti-penetrate ability.
- ▶ Strong vibration-proof.
- ▶ Leak resistant.

16



### UNIVERSAL VISOR WITH WIRE SCREEN

#### **DFS3038**

Steel grid offers maximum protection during violent riots.



# BALLISTIC HELMET & ANTI-RIOT VISOR

DFS3040

Ballistic helmet conforming to level IIIA with anti riot visor.



### BALLISTIC HELMET & VISOR DFS3042

Ba