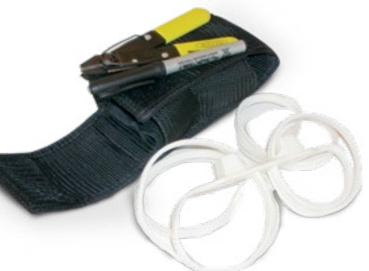

#### PLASTIC RESTRAINT KIT **DFS3109**

The plastic restraint kit provides 2-loop disposable restraints, a durable web case, personal cutter, and marker.