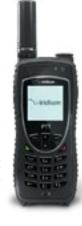

### DFS3179

The iridium handset satellite phone is compact, light and easy to use, but with industrial-grade ruggedness. You can enjoy your handset ANYWHERE on the globe.