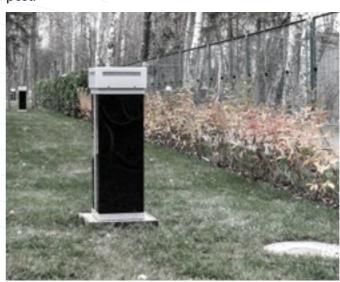

# UNDERGROUND PROTECTION SENSOR SYSTEM

#### DFS5058

Seismic geoponic sensor system for underground protection. Answers complex underground intrusion scenarios, including: digging, tunneling, walking, crawling and more.