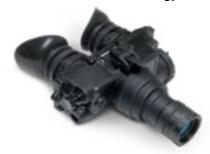

### NIGHT VISION GOGGLES DFS3121

The most widely recognized and dependable U.S. military night vision goggle system available. Combat proven with rugged, ergonomic design. Available with thermal technology.