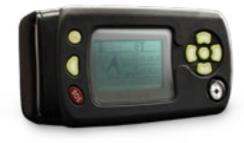

## RADIO SYSTEM DFS4107

Professional 2-way radio.

### HEAVY DUTY HEADSET DFS4189