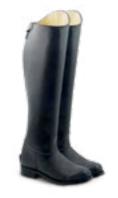

ailor made" for the client needs.



HORSE PROTECTION
DFS3138



### SMART CELLULAR JAMMING FOR PRISONS DFS1004

The jamming system is used within prison facilities to prevent illegal use of cellular phones smuggled in to the prison perimeters. Protects citizens on the outside from being harrassed by prisoners.



### **DOCUCHECK**

## UNIFORM DFS3139

A variety of traditional 5 crease for law enforcement style uniforms. Available in a wide variety of materials, colours and patterns, according to customer specifications.



## MULTI PURPOSE TACTICAL VEST DFS3152

Designed to carry different types of accessories. One size fits all.



#### POLICE HORSE BRIDLE

DFS3142



### HELMET DFS3141

Protective helmet, provides protection to the head and face. One size fits all.



## BOOTS DFS3140



WATER RESERVOIR
DFS3151



#### DOCUCHECK

**DFS3301** 

The Docucheck uses advanced software to analyze travel documents and currency for forgeries and alterations. This user-friendly tool allows the operator to evaluate an assortment of documents and banknotes in contrast to a database of 180 documents for comparison. The Docucheck functions include basic photo editing, image flip and producing negative images in order to quickly process and analyze images.

The Docucheck is built upon 13 different light sources installed via 32 lamps. The lamps are a combination of LED, halogen and fluorescent lights which reduce maintenance and longer usage time. The camera has a 32 time optic zoom with full High Definition (HD) resolution and 12 filter options.

Despite being intricately built, the