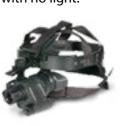

### NIGHT VISION MONOCULAR DFS3119

Hand-held, headmounted for hands free use or weapon mounted. Integrated IR illuminator enhances ability to read maps in confined areas with no light.