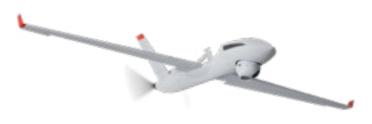

#### MID RANGE UAV

#### DFS3202

The UAV is an electrically propelled platform that provides real-time visual intelligence with a 50km communication range. Payload with continuous optical zoom high resolution day camera, IR cooled 3-5um night sensor with continuous optical zoom and Laser pointer. The UAV's typical missions are target acquisition, border surveillance, force protection, frigate defense and the protection of critical Infrastructures.