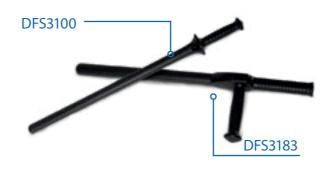

#### TELESCOPIC BATON WITH **FLASH LIGHT**

**DFS3101** 

#### **BATON & TONFA**

Side handle baton. Made of polycarbonate.

**WOODEN BATON** DFS3102