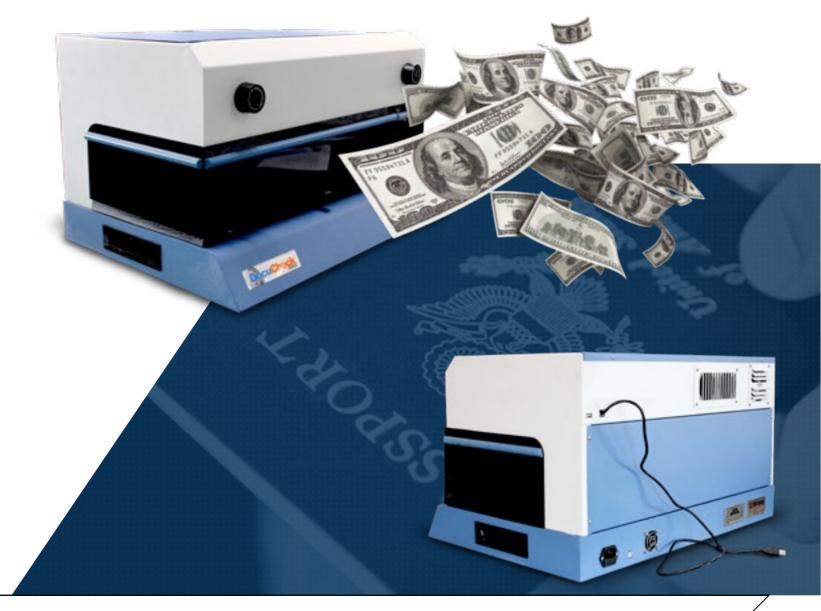

#### DOCUCHECK

**DFS3301** 

The Docucheck uses advanced software to analyze travel documents and currency for forgeries and alterations. This user-friendly tool allows the operator to evaluate an assortment of documents and banknotes in contrast to a database of 180 documents for comparison. The Docucheck functions include basic photo editing, image flip and producing negative images in order to quickly process and analyze images.

The Docucheck is built upon 13 different light sources installed via 32 lamps. The lamps are a combination of LED, halogen and fluorescent lights which reduce maintenance and longer usage time. The camera has a 32 time optic zoom with full High Definition (HD) resolution and 12 filter options.

Despite being intricately built, the Docucheck is cost-effective and greatly capable of authenticating documents and banknotes.

51