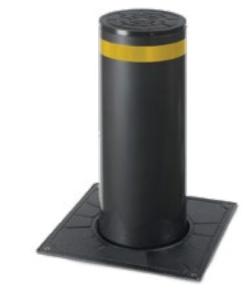

### PNEUMATIC BOLLARDS DFS3153

The bollard is pneumatically operated. Designed to stop access to all vehicle types.