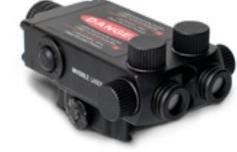

#### TLG DFS3167

Designed to be used with (or without) night vision devices to engage enemy targets at night. The TLG is a dual beam, weapon mounted. IR and red aiming laser activated by two integral On/Off switches or by a remote pressure switch. The TLG meets military standards and environmental specifications.