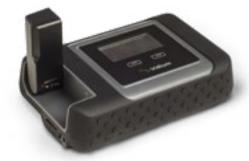

#### PRIVATE LTE COMMUNICATION

#### DFS5067

Private LTE Communication System provides a private wireless solution for areas where cellphone coverage is available, as well as areas where coverage is unavailable or nonexistent. Designed to serve as immediate cellphone coverage for security forces, the Private LTE Communication System is available as a small or medium carry case, as well as wheeled case.

Fully standalone operation capability, the Private LTE Communication System is simply operated and uses Advanced LTE MIMO radio technology as well as 3G/4G/WIFI back haul. The advanced access control system has a fully redundant system and allows the sending and receiving of voice, video and files. The Private LTE Communication System is an effective basis of communication between Law Enforcement, Emergency Services, and Municipal Authorities.