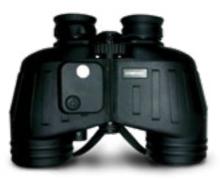

### COMPASS BINOCULARS DFS3116

Impressive light transmission for surveillance, navigation & other low-light applications.