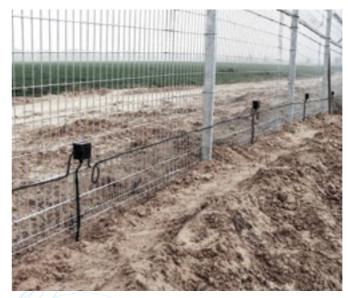

### VIBRATION SENSOR SYSTEM DFS5059

Vibration sensor based smart fence solution solves complex intrusion scenarios including: climbing, cutting, sabotage and more. Easy and swift deployment on all fence types, walls and concertina coils.

### PERIMETER INTERCEPTION DFS5064

Cellular observation system that can detect, identify, locate and track cellular devices along any perimeter line. Ideal for small, unmanned and remote sites, connected to local or distanced C&C center. Can be operated as one controller, one sensor line, or multi sensors for long perimeter lines. All weather operation, zero maintenance.