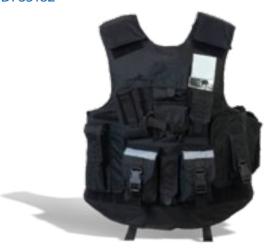

## PROTECTIVE BALLISTIC VEST DFS4111

The vest is complete with magazine pouches and provides protection to the upper body.