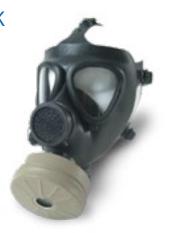

### ULTIMATE RIOT GAS MASK DFS3172

Designed & approved for use as a non CBRN respiratory device. Provides protection in contaminated environments against gases, vapors and splashes of liquid chemicals.

Full unobstructed vision panoramic face shield. Voice diaphragm to facilitate voice communication.

NBC MASK DFS3048

POLICE MOTORCYCLE DFS3163

POLICE CARRIER VEHICLE
DFS3160

SEGWAY
DFS3162