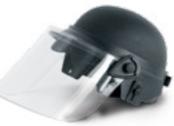

### PRIOT HELMET DFS3037

Affordable riot protection helmet with a black scratch resistant finish and flip-up visor. Made of polycarbonate, the face shield is clear with an optical grade finish.