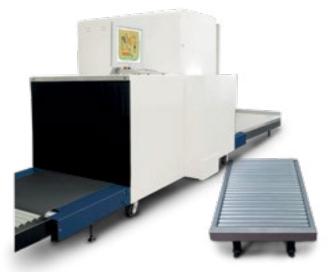

#### **DFS3201**

Heavy duty conversed X-ray scanner designed to screen cargo such as large parcels, trunks, crates and pallets to detect concealed weapons, narcotics, explosives and verify customs manifests. Uses: Ports of entry, warehouses, airports, government facilities customs & ships.