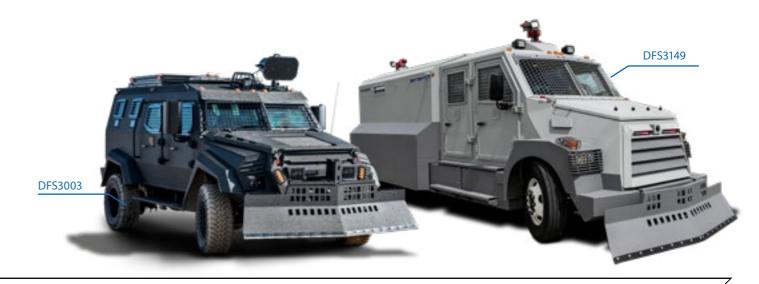

# ULTIMATE RIOT CONTROL VEHICLE

DFS3003/ DFS3149

Riot control vehicles are built for non-lethal force during riots and are customized and designed according to client requirements.