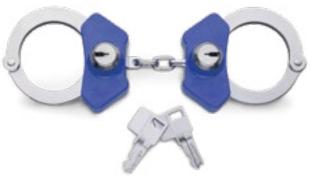

#### HIGH SECURITY CUFFS **DFS3106**

Manufactured to meet the NIJ's standads for workmanship and mechanical strength.