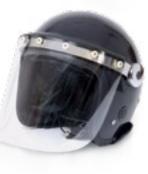

### PRIOT HELMET DFS3037

Affordable riot protection helmet with a black scratch resistant finish and flip-up visor. Made of polycarbonate, the face shield is clear with an optical grade finish.