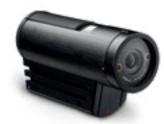

## HELMET CAMERA DFS1030

Exclusively designed for direct recording and archiving of training scenarios and/or live operations, the mountable helmet camera is lightweight and durable.