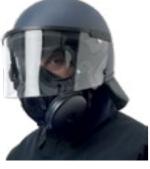

### PRIOT HELMET DFS3037

Affordable riot protection helmet with a black scratch resistant finish and flip-up visor. Made of polycarbonate, the face shield is clear with an optical grade finish.

### DFS3044

High impact durable helmet provides protection to forehead and face. The helmet has a novel design, adopting ABS/PC material.

Features include:

- Anti-impact & Anti-penetrate ability.
- ▶ Strong vibration-proof.
- ▶ Leak resistant.

# BALLISTIC HELMET & ANTI-RIOT VISOR

DFS3040

Ballistic helmet conforming to level IIIA with anti riot visor.

### BALLISTIC HELMET & VISOR DFS3042

Ballistic helmet conforming to level IIIA with ballistic visor.