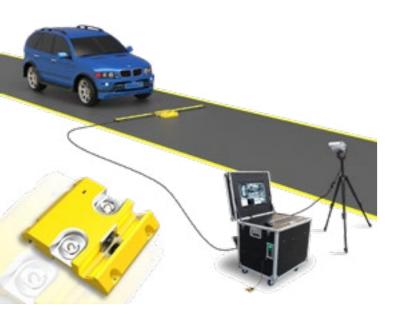

# UNDER VEHICLE INSPECTION SYSTEM

#### DFS3155

Provides a security solution for inspecting the bottom part of the vehicle, the chassis. Inspect vehicles entering sensitive security areas: government offices, embassies, fuel & gas sites, border checkpoints and prison compounds.